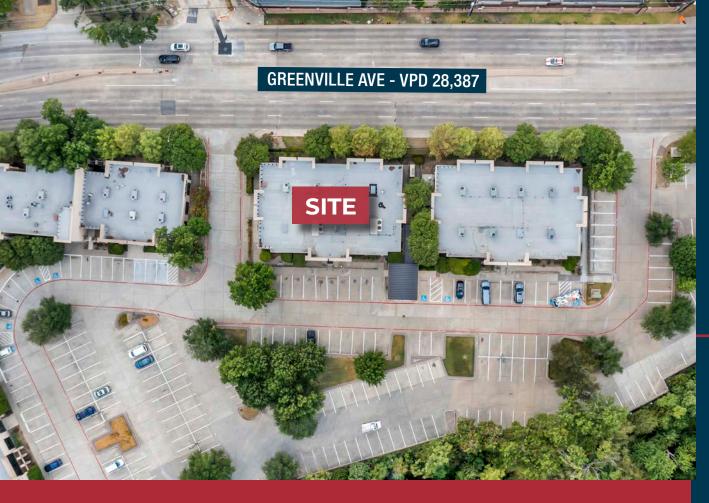

# PROPERTY OVERVIEW

\$750.00 PRICE PER SF

7,620 SF BUILDING SIZE

\$2,686.20 MONTHLY POA DUES

2005 YEAR BUILT

- TURN-KEY AMBULATORY SURGERY CENTER WITH ONE OPERATING ROOM AND TWO PROCEDURE ROOMS
- AMBULATORY SURGERY CENTER LICENSE CAN BE INCLUDED WITH SALE EXPIRES 10/31/2023
- EXCELLENT FRONTAGE AND VISIBILITY ALONG GREENVILLE AVENUE 25,000 VPD
- **MODERN CONSTRUCTION WITH AMPLE PARKING**
- PROFESSIONALLY MANAGED AND MAINTAINED OFFICE PARK