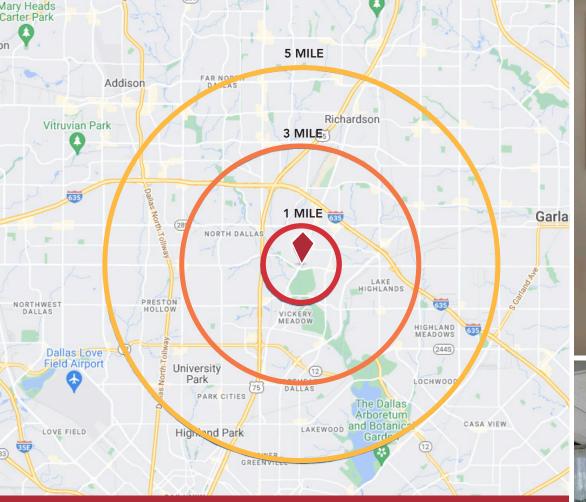

# **FLOOR** PLAN

| POPULATION                              | 1 MILE    | 3 MILES  | 5 MILES   |
|-----------------------------------------|-----------|----------|-----------|
| 2022 Population - Current Year Estimate | 11,712    | 171,787  | 393,353   |
| 2027 Population - Five Year Projection  | 11,867    | 172,855  | 395,867   |
| HOUSEHOLDS                              |           |          |           |
| 2022 Households - Current Year Estimate | 4,567     | 73,291   | 160,485   |
| 2027 Household Projection               | 4,604     | 73,442   | 161,003   |
| HOUSEHOLD INCOME                        |           |          |           |
| 2022 Average Household Income           | \$115,916 | \$87,371 | \$104,647 |
| DAYTIME EMPLOYMENT                      |           |          |           |
| 2022 Businesses                         | 1,161     | 11,501   | 27,191    |
| 2022 Employees                          | 7,588     | 114,278  | 251,390   |