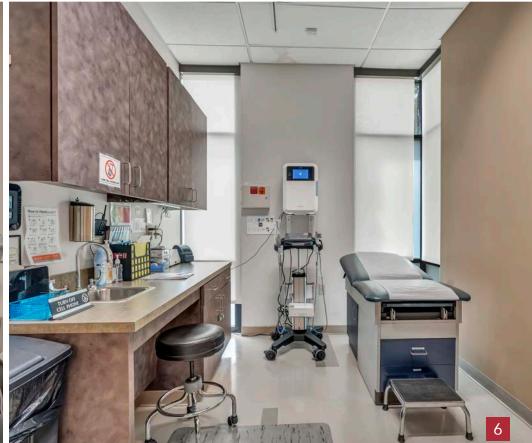

# PROPERTY OVERVIEW

\$750.00 PRICE PER SF

7,620 SF BUILDING SIZE

\$2,686.20 MONTHLY POA DUES

2005 YEAR BUILT

- TURN-KEY AMBULATORY SURGERY CENTER WITH ONE OPERATING ROOM AND TWO PROCEDURE ROOMS
- AMBULATORY SURGERY CENTER LICENSE CAN BE INCLUDED WITH SALE EXPIRES 10/31/2023
- EXCELLENT FRONTAGE AND VISIBILITY ALONG GREENVILLE AVENUE 25,000 VPD
- **MODERN CONSTRUCTION WITH AMPLE PARKING**
- PROFESSIONALLY MANAGED AND MAINTAINED OFFICE PARK