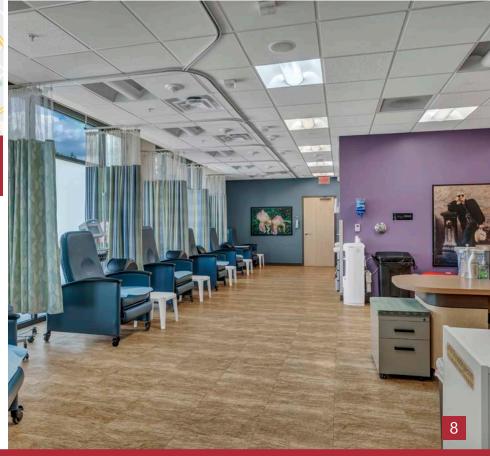

# PROPERTY OVERVIEW

\$750.00 PRICE PER SF

7,620 SF BUILDING SIZE

\$2,686.20 MONTHLY POA DUES

2005 YEAR BUILT

- TURN-KEY AMBULATORY SURGERY CENTER WITH ONE OPERATING ROOM AND TWO PROCEDURE ROOMS
- AMBULATORY SURGERY CENTER LICENSE CAN BE INCLUDED WITH SALE EXPIRES 10/31/2023
- EXCELLENT FRONTAGE AND VISIBILITY ALONG GREENVILLE AVENUE 25,000 VPD
- **MODERN CONSTRUCTION WITH AMPLE PARKING**
- PROFESSIONALLY MANAGED AND MAINTAINED OFFICE PARK