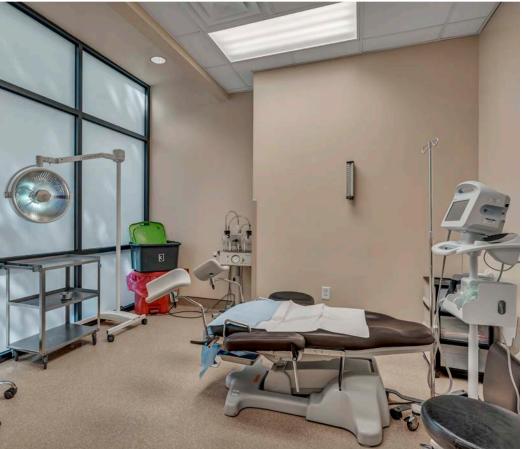

# PROPERTY OVERVIEW

\$750.00 PRICE PER SF

7,620 SF BUILDING SIZE

\$2,686.20 MONTHLY POA DUES

2005 YEAR BUILT

- TURN-KEY AMBULATORY SURGERY CENTER WITH ONE OPERATING ROOM AND TWO PROCEDURE ROOMS
- AMBULATORY SURGERY CENTER LICENSE CAN BE INCLUDED WITH SALE EXPIRES 10/31/2023
- EXCELLENT FRONTAGE AND VISIBILITY ALONG GREENVILLE AVENUE 25,000 VPD
- **MODERN CONSTRUCTION WITH AMPLE PARKING**
- PROFESSIONALLY MANAGED AND MAINTAINED OFFICE PARK