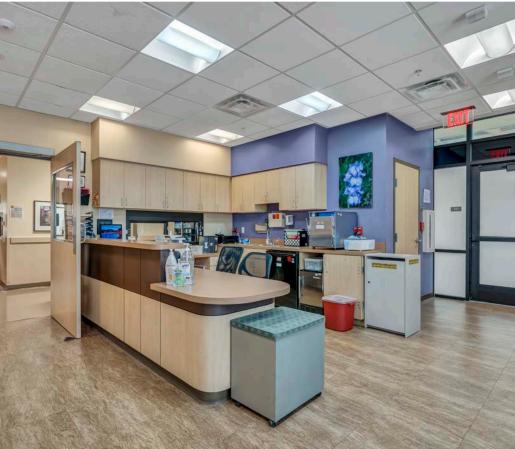

# PROPERTY OVERVIEW

\$750.00 PRICE PER SF

7,620 SF BUILDING SIZE

\$2,686.20 MONTHLY POA DUES

2005 YEAR BUILT

- TURN-KEY AMBULATORY SURGERY CENTER WITH ONE OPERATING ROOM AND TWO PROCEDURE ROOMS
- AMBULATORY SURGERY CENTER LICENSE CAN BE INCLUDED WITH SALE EXPIRES 10/31/2023
- EXCELLENT FRONTAGE AND VISIBILITY ALONG GREENVILLE AVENUE 25,000 VPD
- **MODERN CONSTRUCTION WITH AMPLE PARKING**
- PROFESSIONALLY MANAGED AND MAINTAINED OFFICE PARK