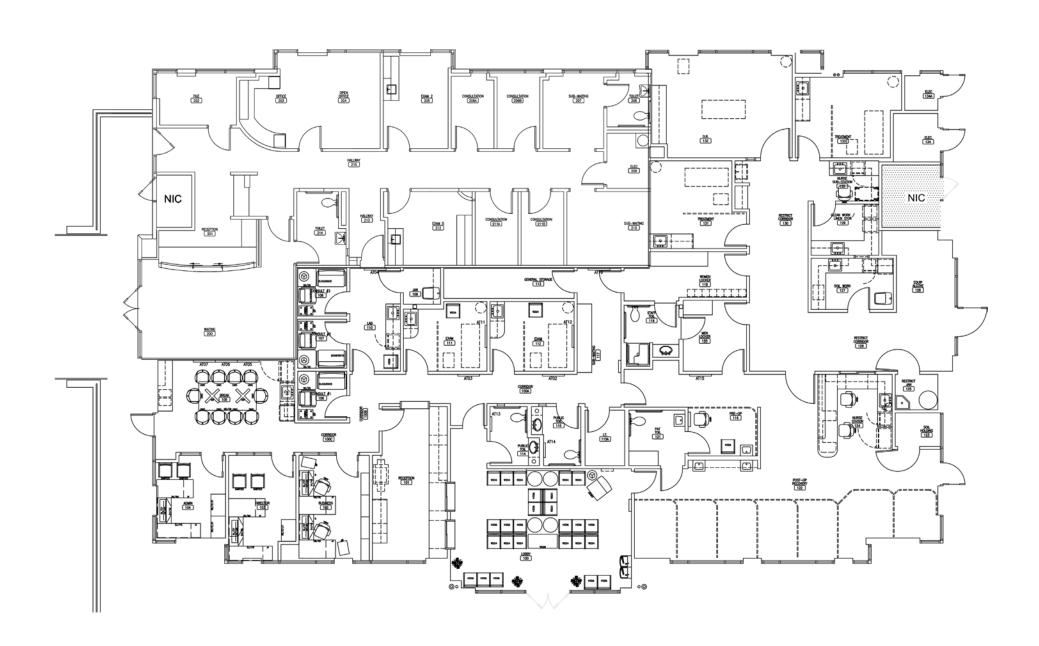

# **FLOOR** PLAN

| POPULATION                              | 1 MILE    | 3 MILES  | 5 MILES   |
|-----------------------------------------|-----------|----------|-----------|
| 2022 Population - Current Year Estimate | 11,712    | 171,787  | 393,353   |
| 2027 Population - Five Year Projection  | 11,867    | 172,855  | 395,867   |
| HOUSEHOLDS                              |           |          |           |
| 2022 Households - Current Year Estimate | 4,567     | 73,291   | 160,485   |
| 2027 Household Projection               | 4,604     | 73,442   | 161,003   |
| HOUSEHOLD INCOME                        |           |          |           |
| 2022 Average Household Income           | \$115,916 | \$87,371 | \$104,647 |
| DAYTIME EMPLOYMENT                      |           |          |           |
| 2022 Businesses                         | 1,161     | 11,501   | 27,191    |
| 2022 Employees                          | 7,588     | 114,278  | 251,390   |