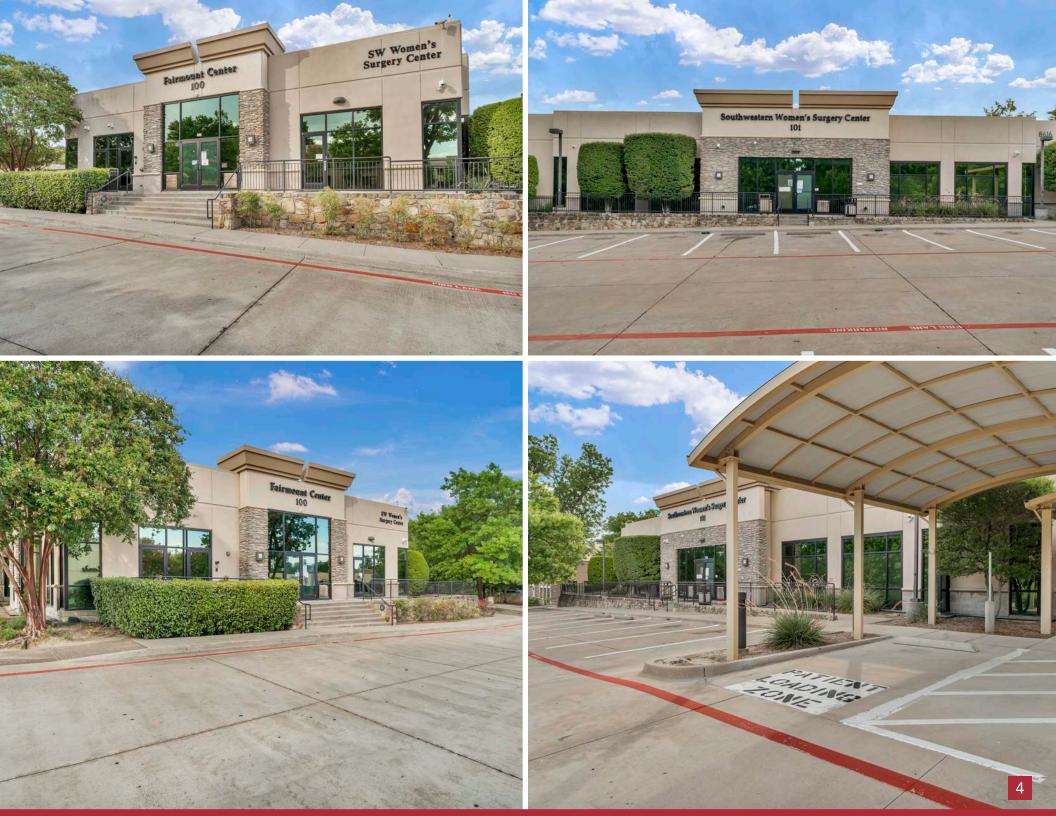

# PROPERTY OVERVIEW

\$750.00 PRICE PER SF

7,620 SF BUILDING SIZE

\$2,686.20 MONTHLY POA DUES

2005 YEAR BUILT

- TURN-KEY AMBULATORY SURGERY CENTER WITH ONE OPERATING ROOM AND TWO PROCEDURE ROOMS
- AMBULATORY SURGERY CENTER LICENSE CAN BE INCLUDED WITH SALE EXPIRES 10/31/2023
- EXCELLENT FRONTAGE AND VISIBILITY ALONG GREENVILLE AVENUE 25,000 VPD
- **MODERN CONSTRUCTION WITH AMPLE PARKING**
- PROFESSIONALLY MANAGED AND MAINTAINED OFFICE PARK