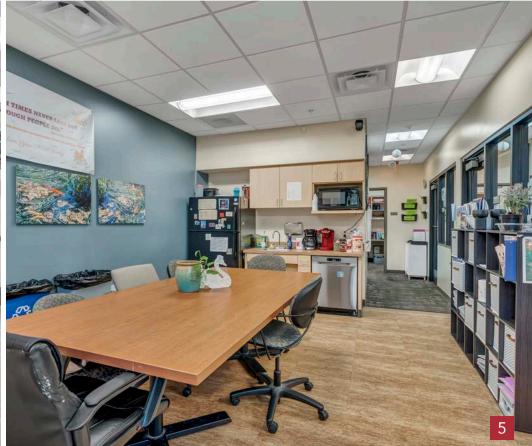

# PROPERTY OVERVIEW

\$750.00 PRICE PER SF

7,620 SF BUILDING SIZE

\$2,686.20 MONTHLY POA DUES

2005 YEAR BUILT

- TURN-KEY AMBULATORY SURGERY CENTER WITH ONE OPERATING ROOM AND TWO PROCEDURE ROOMS
- AMBULATORY SURGERY CENTER LICENSE CAN BE INCLUDED WITH SALE EXPIRES 10/31/2023
- EXCELLENT FRONTAGE AND VISIBILITY ALONG GREENVILLE AVENUE 25,000 VPD
- **MODERN CONSTRUCTION WITH AMPLE PARKING**
- PROFESSIONALLY MANAGED AND MAINTAINED OFFICE PARK