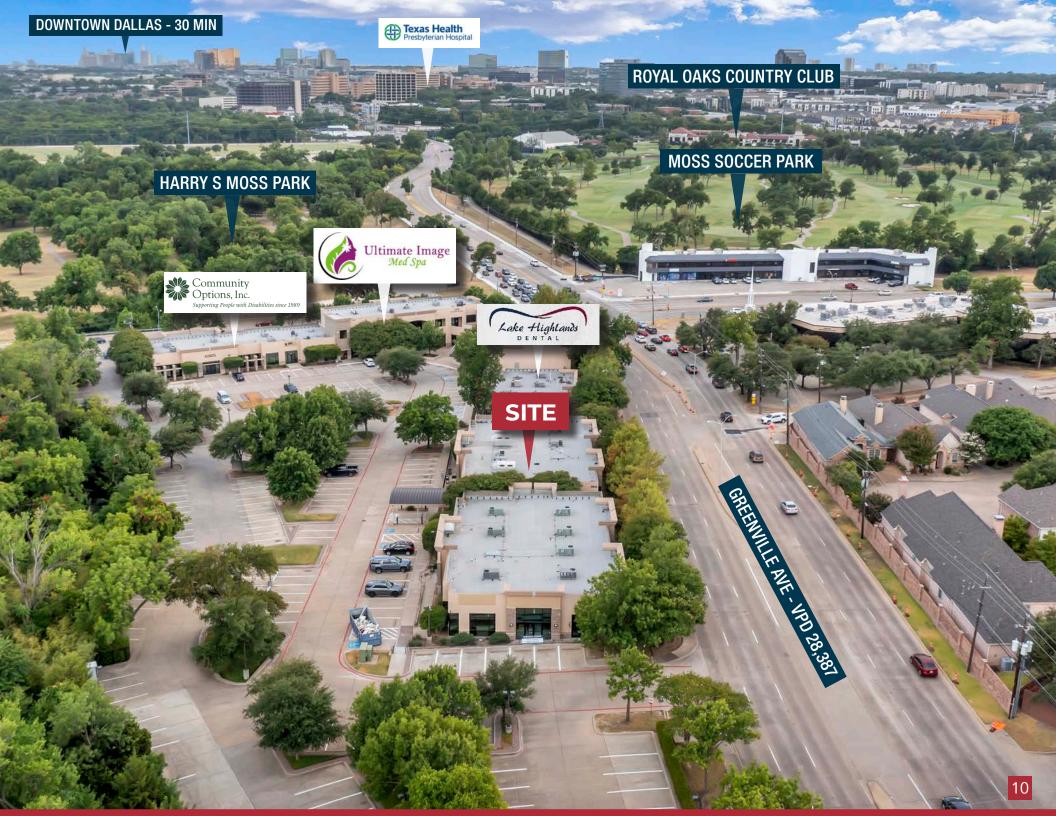

# PROPERTY OVERVIEW

\$750.00 PRICE PER SF

7,620 SF BUILDING SIZE

\$2,686.20 MONTHLY POA DUES

2005 YEAR BUILT

- TURN-KEY AMBULATORY SURGERY CENTER WITH ONE OPERATING ROOM AND TWO PROCEDURE ROOMS
- AMBULATORY SURGERY CENTER LICENSE CAN BE INCLUDED WITH SALE EXPIRES 10/31/2023
- EXCELLENT FRONTAGE AND VISIBILITY ALONG GREENVILLE AVENUE 25,000 VPD
- **MODERN CONSTRUCTION WITH AMPLE PARKING**
- PROFESSIONALLY MANAGED AND MAINTAINED OFFICE PARK