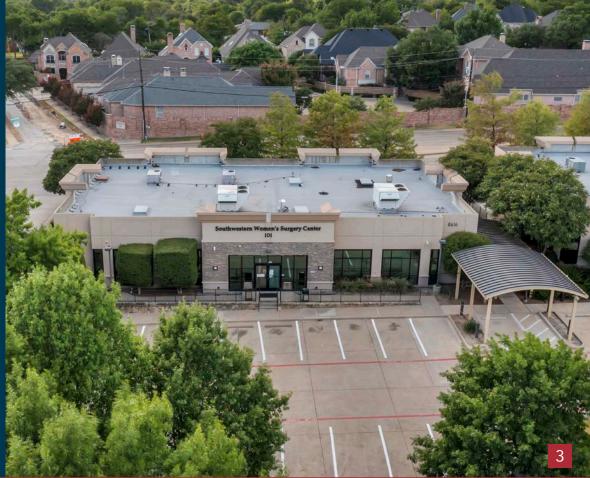

# PROPERTY OVERVIEW

\$750.00 PRICE PER SF

7,620 SF BUILDING SIZE

\$2,686.20 MONTHLY POA DUES

2005 YEAR BUILT

- TURN-KEY AMBULATORY SURGERY CENTER WITH ONE OPERATING ROOM AND TWO PROCEDURE ROOMS
- AMBULATORY SURGERY CENTER LICENSE CAN BE INCLUDED WITH SALE EXPIRES 10/31/2023
- EXCELLENT FRONTAGE AND VISIBILITY ALONG GREENVILLE AVENUE 25,000 VPD
- **MODERN CONSTRUCTION WITH AMPLE PARKING**
- PROFESSIONALLY MANAGED AND MAINTAINED OFFICE PARK