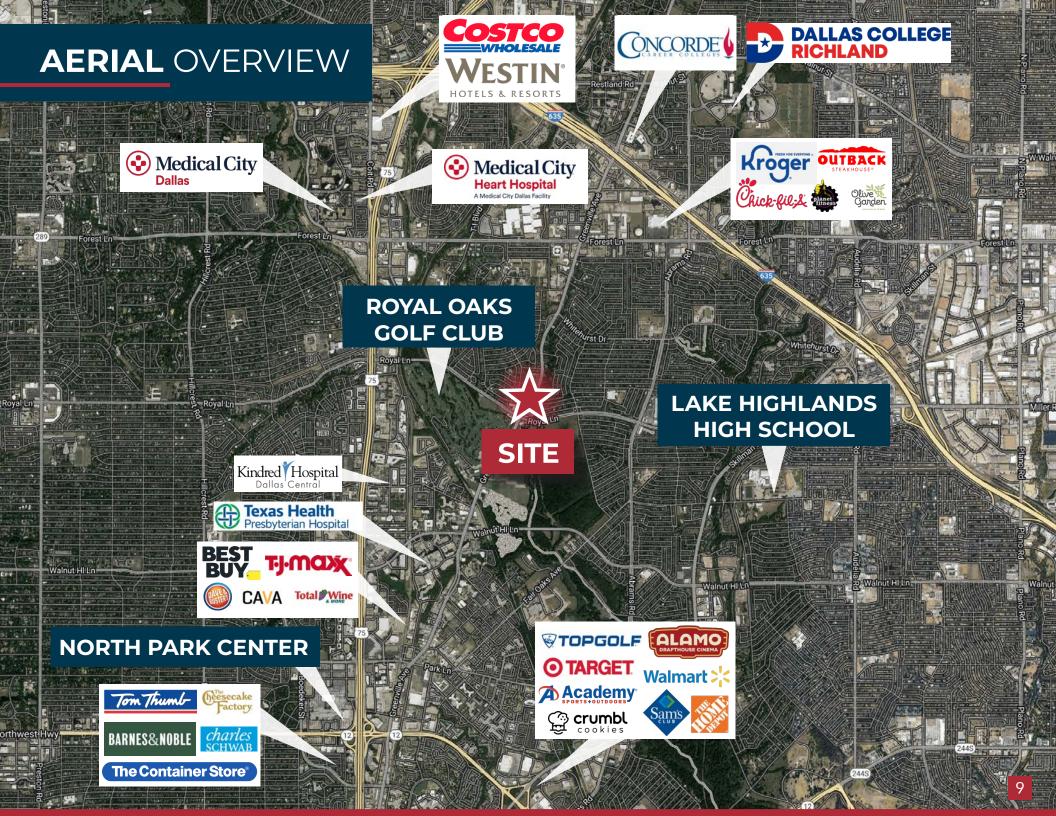

---|
| 2022 Population - Current Year Estimate | 11,712    | 171,787  | 393,353   |
| 2027 Population - Five Year Projection  | 11,867    | 172,855  | 395,867   |
| HOUSEHOLDS                              |           |          |           |
| 2022 Households - Current Year Estimate | 4,567     | 73,291   | 160,485   |
| 2027 Household Projection               | 4,604     | 73,442   | 161,003   |
| HOUSEHOLD INCOME                        |           |          |           |
| 2022 Average Household Income           | \$115,916 | \$87,371 | \$104,647 |
| DAYTIME EMPLOYMENT                      |           |          |           |
| 2022 Businesses                         | 1,161     | 11,501   | 27,191    |
| 2022 Employees                          | 7,588     | 114,278  | 251,390   |











## **NAI PARTNERS CONTACTS:**

## **LEAD AGENTS**



Ryan McCullough, SIOR PARNTER tel 512.580.6224 ryan.mccullough@naipartners.com



Tyler Jaynes
PARTNER
tel 512.643.8069
tyler.jaynes@naipartners.com



Connor Watson
SENIOR ASSOCIATE
tel 512.643.8079
connor.watson@naipartners.com



Sean Anderson ASSOCIATE tel 512.647.1541 sean.anderson@naipartners.com



McCullough-Jaynes Investment Group

#### NAI PARTNERS AUSTIN

+ 512 580 6025 901 S MoPac Expy, Bldg 1, Ste 550 Austin, Texas USA 78746 www.naipartners.com