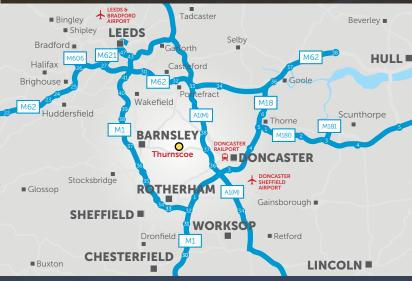

## **LOCATION**

Barrowfield Business Park is a scheme of brand new high specification industrial and warehousing units situated in Thurnscoe, approximately 9.8 miles west of Doncaster and 8.7 miles east of Barnsley. The A1(M) is approximately 4 miles distance via the A635 and the M1 is 9.5 miles respectively.