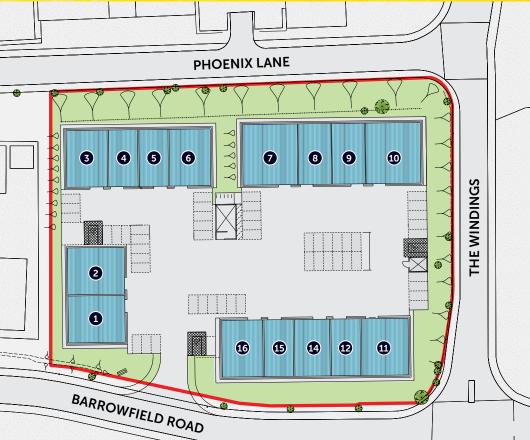

# ACCOMMODATION

The units will provide the following approximate Gross Internal Floor Areas:

| Unit | sq ft | sq m | CPS |
|------|-------|------|-----|
| 1    | 2,000 | 186  | 3   |
| 2    | 2,000 | 186  | 4   |
| 3    | 1,750 | 186  | 3   |
| 4    | 1,250 | 116  | 3   |
| 5    | 1,250 | 116  | 3   |
| 6    | 1,750 | 163  | 3   |
| 7    | 2,500 | 232  | 5   |
| 8    | 1,500 | 139  | 3   |

| Unit | sq ft | sq m | CPS |
|------|-------|------|-----|
| 9    | 1,500 | 139  | 3   |
| 10   | 2,500 | 232  | 5   |
| 11   | 2,000 | 186  | 4   |
| 12   | 1,250 | 116  | 3   |
| 14   | 1,500 | 139  | 3   |
| 15   | 1,250 | 116  | 3   |
| 16   | 1,750 | 163  | 3   |
|      |       | /8   |     |