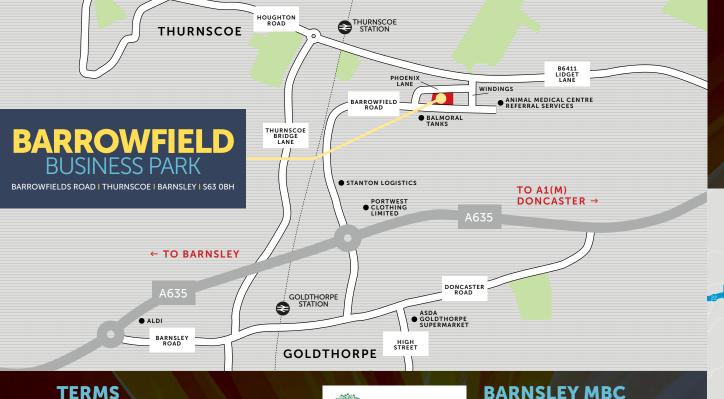

## **LOCATION**

Barrowfield Business Park is a scheme of brand new high specification industrial and warehousing units situated in Thurnscoe, approximately 9.8 miles west of Doncaster and 8.7 miles east of Barnsley. The A1(M) is approximately 4 miles distance via the A635 and the M1 is 9.5 miles respectively.