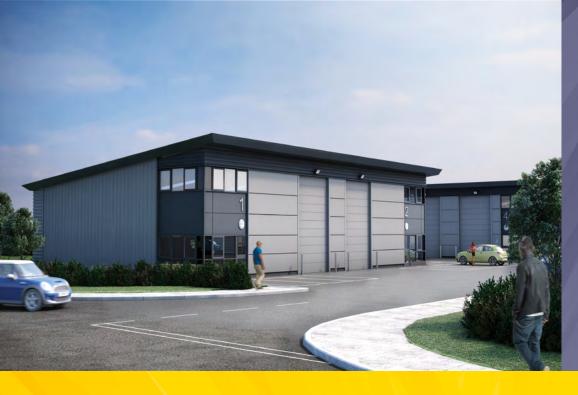

# BARROWFIELD BUSINESS PARK

BARROWFIELDS ROAD | THURNSCOE | BARNSLEY | S63 0BH

FOR SALE / TO LET MODERN INDUSTRIAL SPACE 1,250 - 8,000 SQ FT

#### **DESCRIPTION**

Barrowfield Business Park will provide modern warehouse space including disabled toilets, kitchenette areas and dedicated car parking bays. The buildings will be of mono pitched steel frame construction, with a mixture of full height factory finished steel cladding, using a mix of micro-rib and trapezoidal profiles. The roof is to be a factory finished metal cladding system, with 10% roof lights complete with angled fascia's and soffits. The buildings will be fully insulated to meet today's design standards and will achieve BREEAM 'Very Good' status specification.