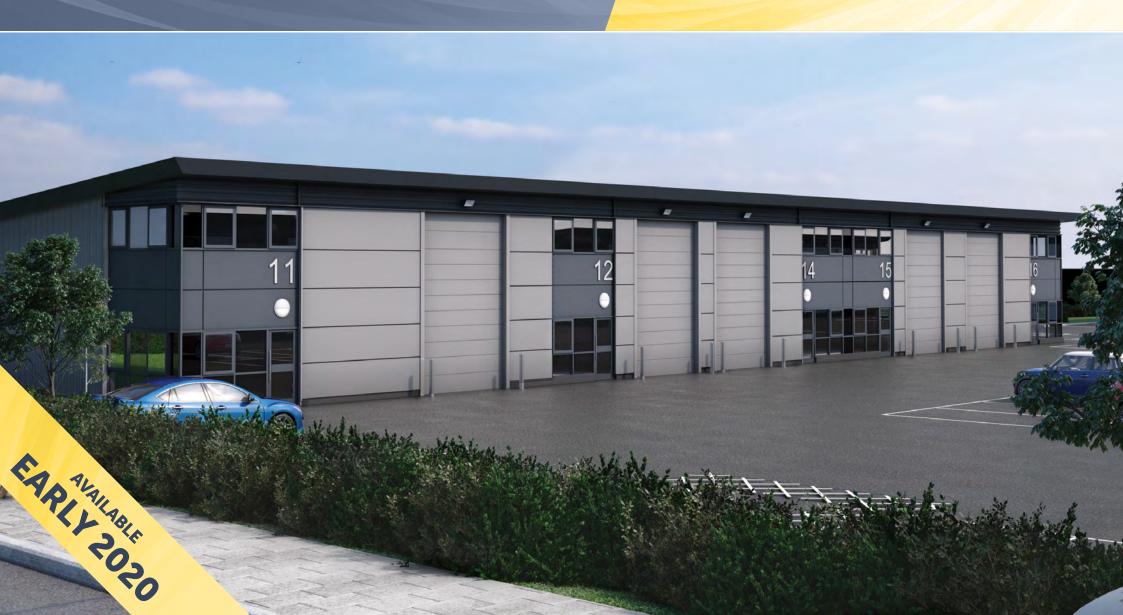

# BARROWFIELD BUSINESS PARK

BARROWFIELDS ROAD | THURNSCOE | BARNSLEY | S63 0BH

FOR SALE / TO LET MODERN INDUSTRIAL SPACE 1,250 - 8,000 SQ FT

#### **DESCRIPTION**

Barrowfield Business Park will provide modern warehouse space including disabled toilets, kitchenette areas and dedicated car parking bays. The buildings will be of mono pitched steel frame construction, with a mixture of full height factory finished steel cladding, using a mix of micro-rib and trapezoidal profiles. The roof is to be a factory finished metal cladding system, with 10% roof lights complete with angled fascia's and soffits. The buildings will be fully insulated to meet today's design standards and will achieve BREEAM 'Very Good' status specification.