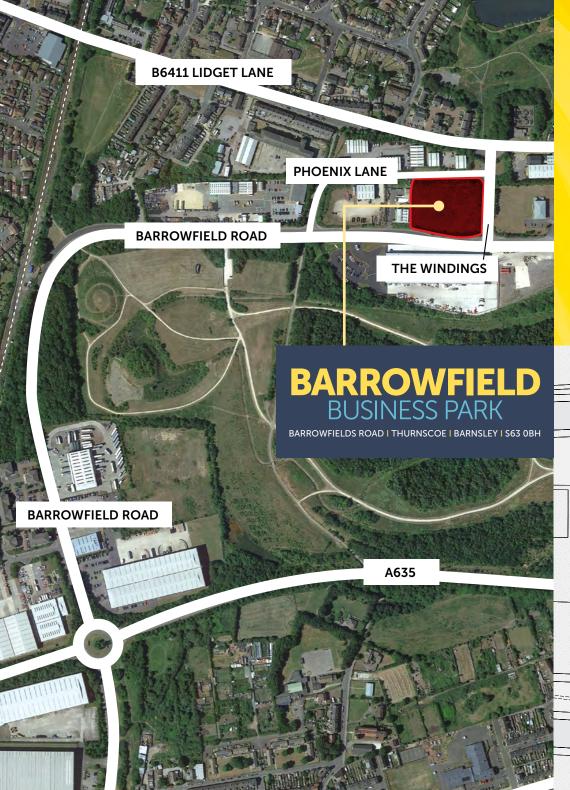

# BARROWFIELD BUSINESS PARK

BARROWFIELDS ROAD | THURNSCOE | BARNSLEY | S63 0BH

FOR SALE / TO LET MODERN INDUSTRIAL SPACE 1,250 - 8,000 SQ FT

## **LOCATION**

Barrowfield Business Park is a scheme of brand new high specification industrial and warehousing units situated in Thurnscoe, approximately 9.8 miles west of Doncaster and 8.7 miles east of Barnsley. The A1(M) is approximately 4 miles distance via the A635 and the M1 is 9.5 miles respectively.