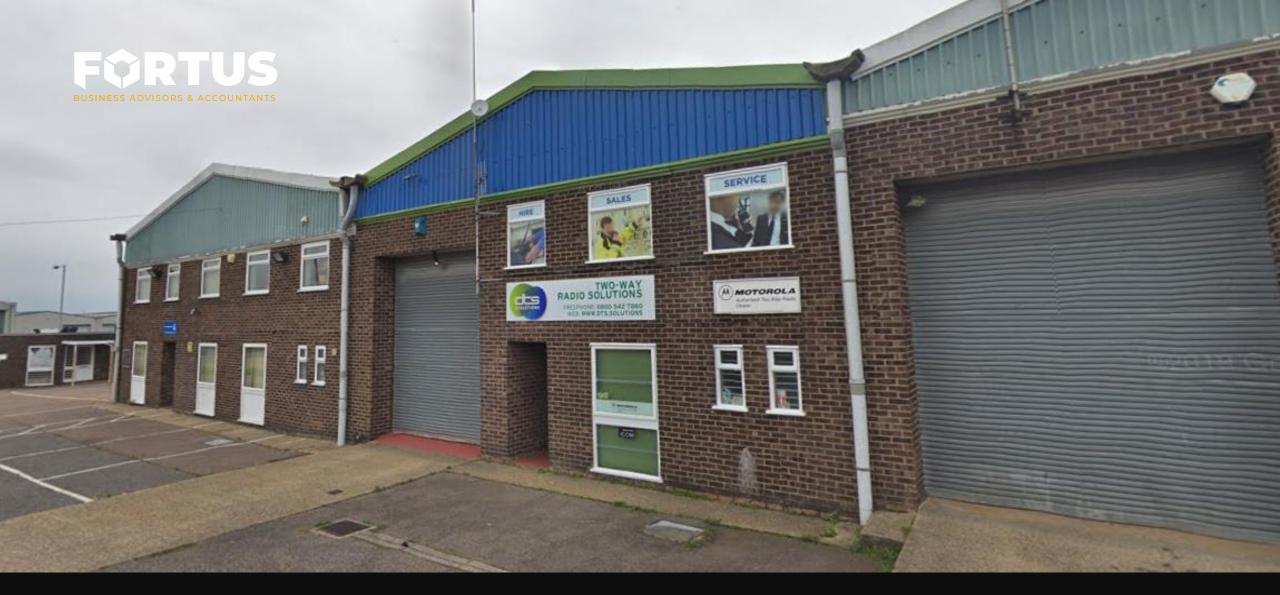

# LOCATION

The property is prominently positioned on Bessemer Way in the centre of the Harfreys Industrial Estate. Harfreys is a popular and bustling trade counter/industrial area positioned just off the A47 on the outskirts of Great Yarmouth.

# **ACCOMODATION**

The property comprises a terraced industrial unit of concrete portal frame construction and corrugated sheet roof.

The unit provides a good quality storage environment benefitting from 4.83m minimum eaves height.

The main access is to the front via a roller shutter door with pedestrian access adjacent. To the front of the unit there is a reception office, toilet and kitchen area on the ground floor. There is also an office, kitchen and toilet on the first floor accessed via stairs. 6 car parking spaces are provided to the front of the unit.