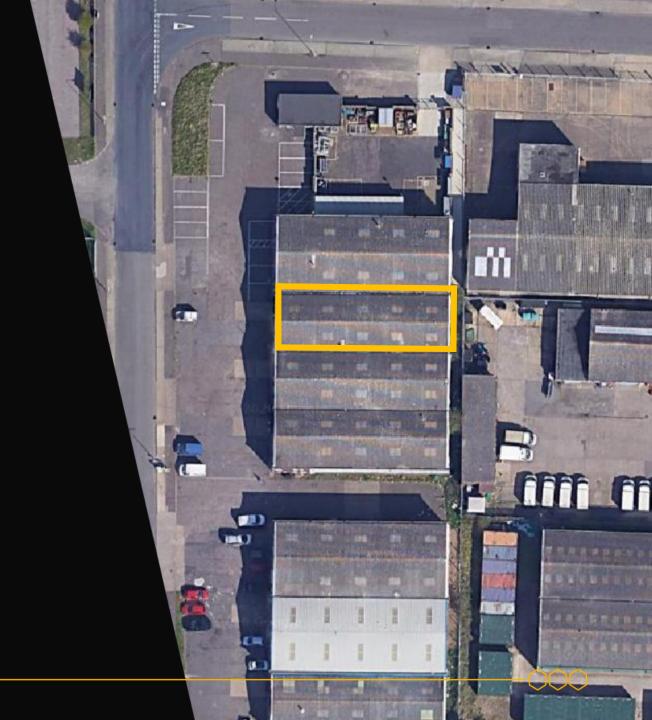

# LOCATION

The property is prominently positioned on Bessemer Way in the centre of the Harfreys Industrial Estate. Harfreys is a popular and bustling trade counter/industrial area positioned just off the A47 on the outskirts of Great Yarmouth.

# **ACCOMODATION**

The property comprises a terraced industrial unit of concrete portal frame construction and corrugated sheet roof.

The unit provides a good quality storage environment benefitting from 4.83m minimum eaves height.