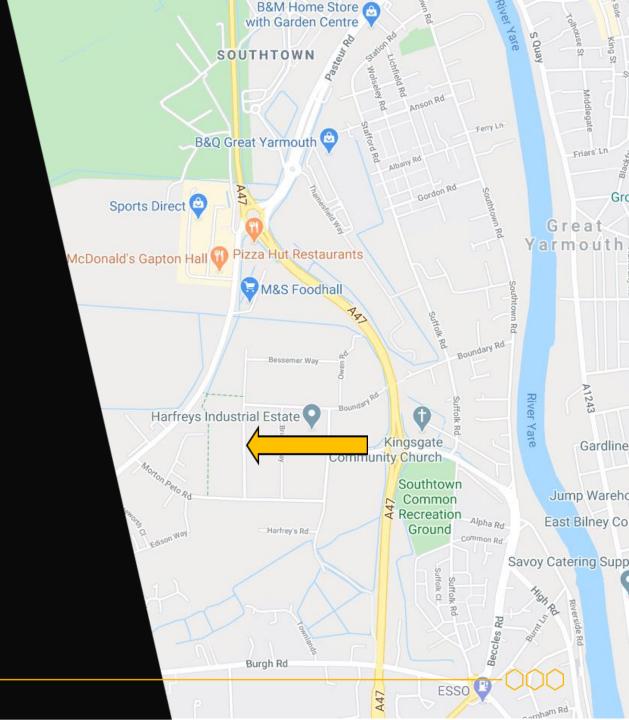

# LOCATION

The property is prominently positioned on Bessemer Way in the centre of the Harfreys Industrial Estate. Harfreys is a popular and bustling trade counter/industrial area positioned just off the A47 on the outskirts of Great Yarmouth.

Nearby occupiers include Howdens Kitchen and Joinery, Transmit Containers, Screwfix and Tool Station.

Norwich – 17 miles

Lowestoft – 7.5 miles