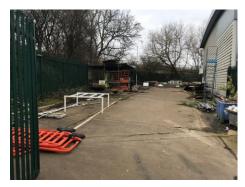

The offices also benefit from a warehouse space to the rear which can be accessed via the large secure yard.

#### Accommodation

| Ground Floor   | 800 ft <sup>2</sup>           |                   |
|----------------|-------------------------------|-------------------|
| Offices        |                               | £16,000 per annum |
| Warehouse Area | 400 ft <sup>2</sup>           |                   |
| Yard           | 7,000 ft <sup>2</sup> approx. | £11,000 per annum |