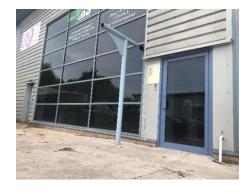

The offices also benefit from a warehouse space to the rear which can be accessed via the large secure yard.