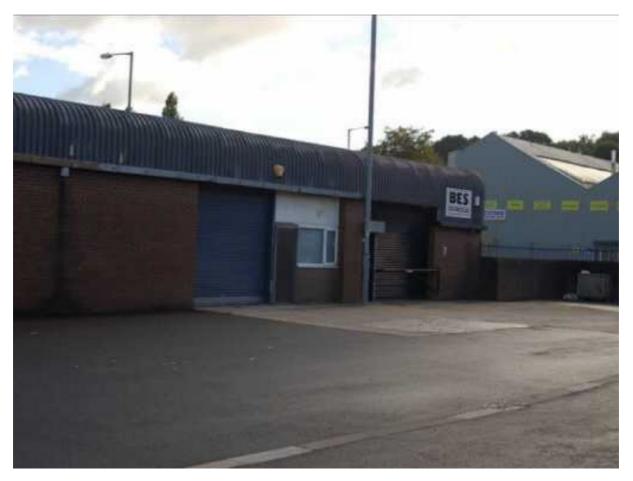

#### **DESCRIPTION:**

Bayley Street industrial estate comprises a terrace of six units with a communal shared yard. The units are of steel frame construction with brick/profile clad elevations under a lined insulated asbestos roof. Internally the ground floor offices and facilities have been modified/ toilet expanded by previous tenant. The unit has an eaves height of approx 3.7m externally the unit has a area with allocated parking space.