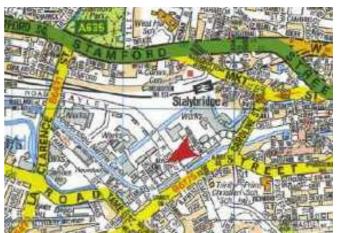

#### **LOCATION PLAN:**

Century Buildings 14 St Mary's Parsonage Manchester M3 2DF T: 0161 817 3399 F: 0161 817 3398

#### **LOCATION:**

The industrial estate is located approximately ½ mile west of Stalybridge Town Centre and ¾ mile from Ashton Town Centre respectively. The estate has excellent access to A635 (Stamford Street) and is accessed off either Dale Street or Bridge Street.