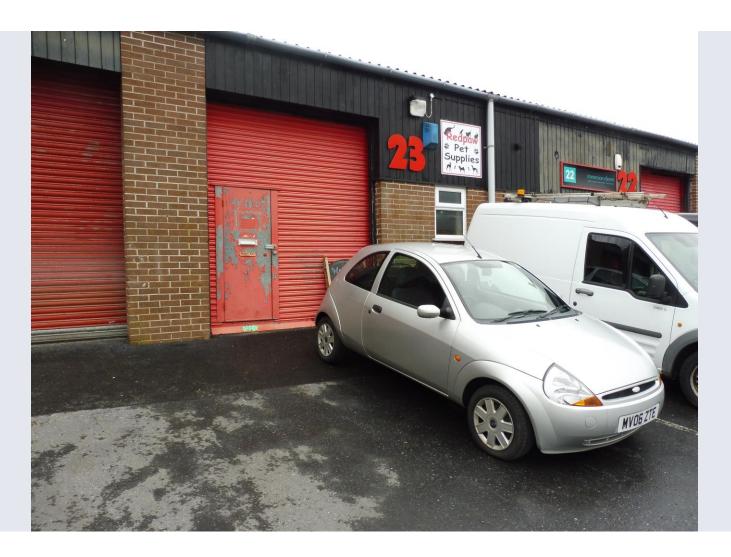

## **Unit 23 Westover Industrial Est'**

#### DESCRIPTION

Westover comprises a development of 24 industrial units arranged in two blocks of three terraces. Floor areas range from 500 - 1,802 Sq Ft providing a total floor area of 2,135 sq m (22,986 Sq Ft). All units benefit from roller shutter vehicle doors and separate pedestrian access.