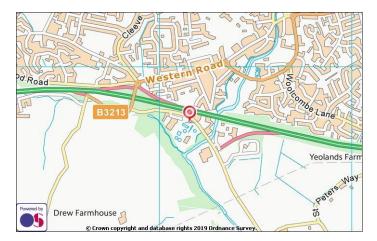

#### LOCATION

The premises is less than 2 miles from Plymouth city centre and around a mile from the A38 Devon Expressway junction at Manadon. The premises are within 100 meters of Outland Road, one of the arterial routes in and out of the city, this route witnesses a very high level of traffic flow on a daily basis.

The premises are prominently located fronting Ham Drive, within a mainly residential district of the city. Within close proximity is an MOT and service garage as well as a well-established taxi office and public house.