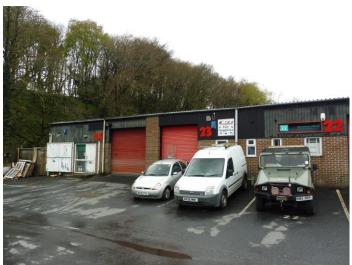

#### DESCRIPTION

Westover comprises a development of 24 industrial units arranged in two blocks of three terraces. Floor areas range from 500 - 1,802 Sq Ft providing a total floor area of 2,135 sq m (22,986 Sq Ft). All units benefit from roller shutter vehicle doors and separate pedestrian access.

The units are of steel portal frame construction with brick and profile clad elevations and roof.