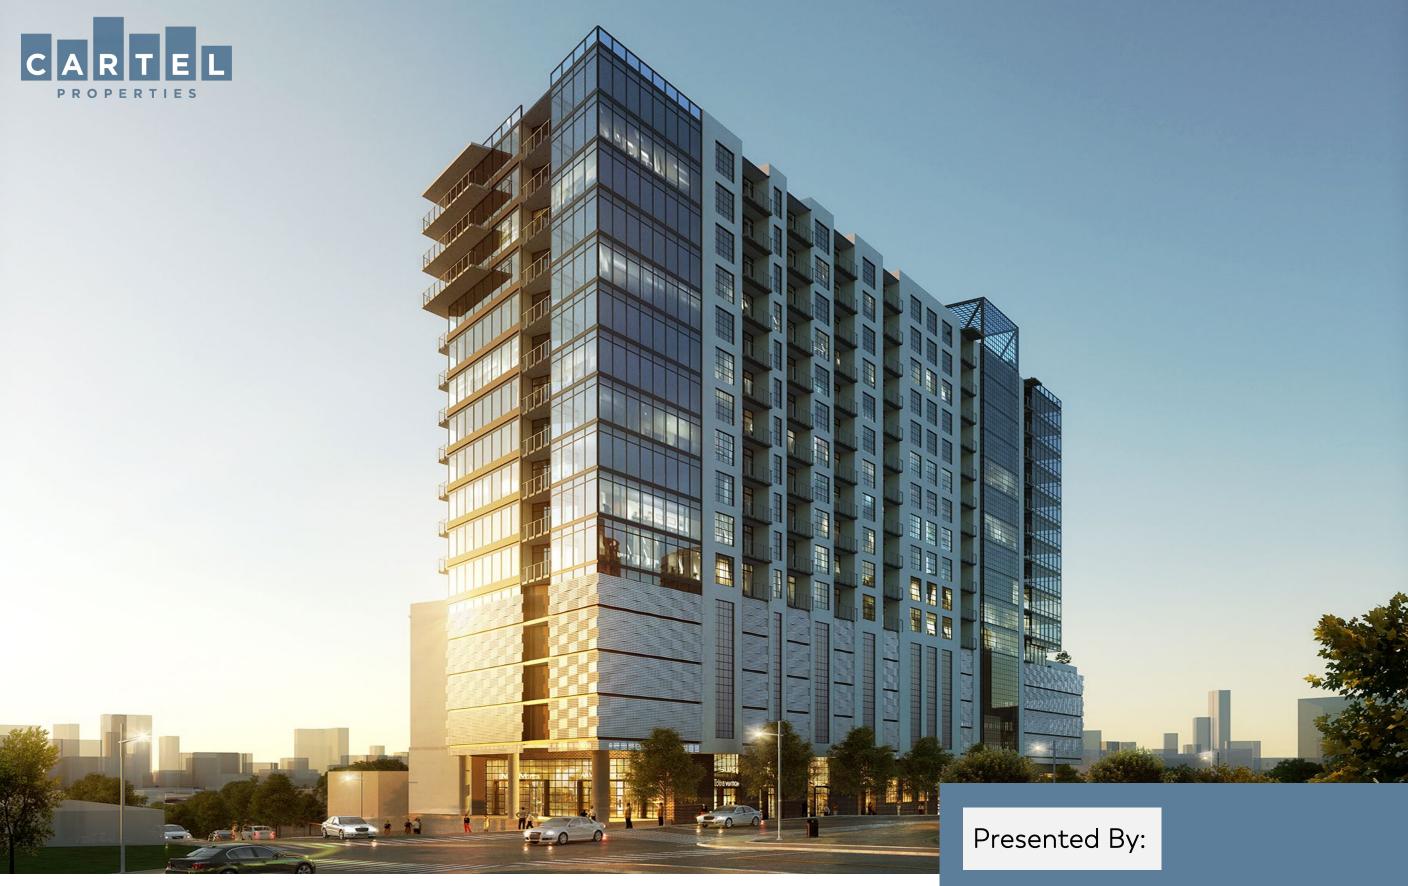

### 10<sup>TH</sup> & HOWELL MILL

MARKET: Atlanta, Georgia

ADDRESS: 975 Howell Mill Road

DATE: March 2022

Matt Rohrig 404.403.1441 gmrohrig@cartelgroup.com

cartelproperties.com 416 East Paces Ferry Road, Atlanta, GA 30305

#### **Building Details**

- The project will be 488,714 SF constructed as a type 1
  reinforced concrete building scaled to sixteen stories over a
  five-level above grade parking deck.
- The ground floor contains a 3,200SF residential lobby and retail suites totaling 22,060 SF.
- 24,000 SF (75 SF / unit) of amenity space including:
  - Aqua Lounge,
  - Fitness Center,
  - Pool Deck Sky Lounge
  - Rooftop Deck
- The building will have 1.36 Parking Spots per Resident
- 15' Clear Heights
- Suite 1 will total 10,436 SF
- Suite 2 will total 2,859 SF
- Suite 3 will total 8,763 SF