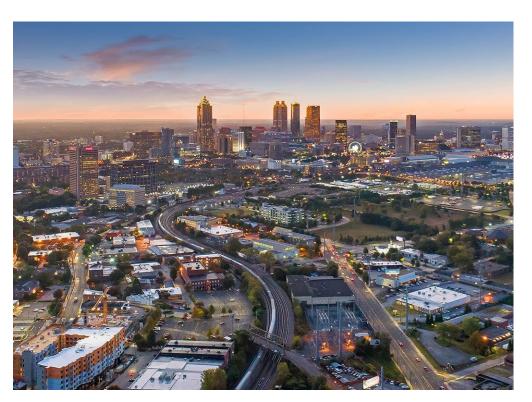

# Neighborhood Map

## Why West Midtown?

- The site is located in the heart of West Midtown, a micromarket rapidly attracting young professionals by providing excellent accessibility to surrounding submarkets, a vibrant nightlife, and an amenity-heavy neighborhood.
- West Midtown functions as the more affordable option within Greater Midtown, supporting a younger demographic that values accessibility, proximity to occupational hubs, and an energetic neighborhood.
- West Midtown has grown to become one of the most desirable neighborhoods in the Atlanta MSA. With an abundance of Atlanta's finest restaurants and art centers, the amenity heavy area attracts young professionals. The micro market has experienced similar office growth with 5,000,000 SF of existing Office and 1,000,000 SF proposed or under construction.
- The site has excellent accessibility to Atlanta's major employment hubs and entertainment destinations. The drive times are listed below:
  - Midtown (5 Min)
  - Buckhead (15 Min)
  - Downtown (10 Min)
  - Future Microsoft Campus (10 Min)
  - Georgia Tech (2 Min)