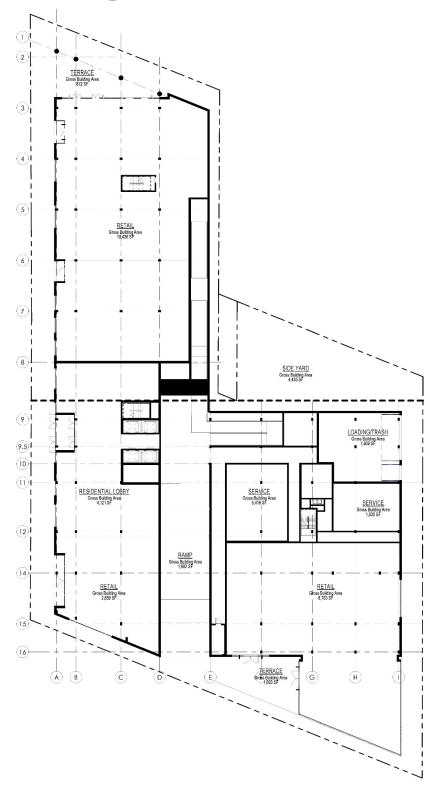

## **Building Layout**

#### **Building Details**

- The project will be 488,714 SF constructed as a type 1
  reinforced concrete building scaled to sixteen stories over a
  five-level above grade parking deck.
- The ground floor contains a 3,200SF residential lobby and retail suites totaling 22,060 SF.
- 24,000 SF (75 SF / unit) of amenity space including:
  - Aqua Lounge,
  - Fitness Center,
  - Pool Deck Sky Lounge
  - Rooftop Deck
- The building will have 1.36 Parking Spots per Resident
- 15' Clear Heights
- Suite 1 will total 10,436 SF
- Suite 2 will total 2,859 SF
- Suite 3 will total 8,763 SF