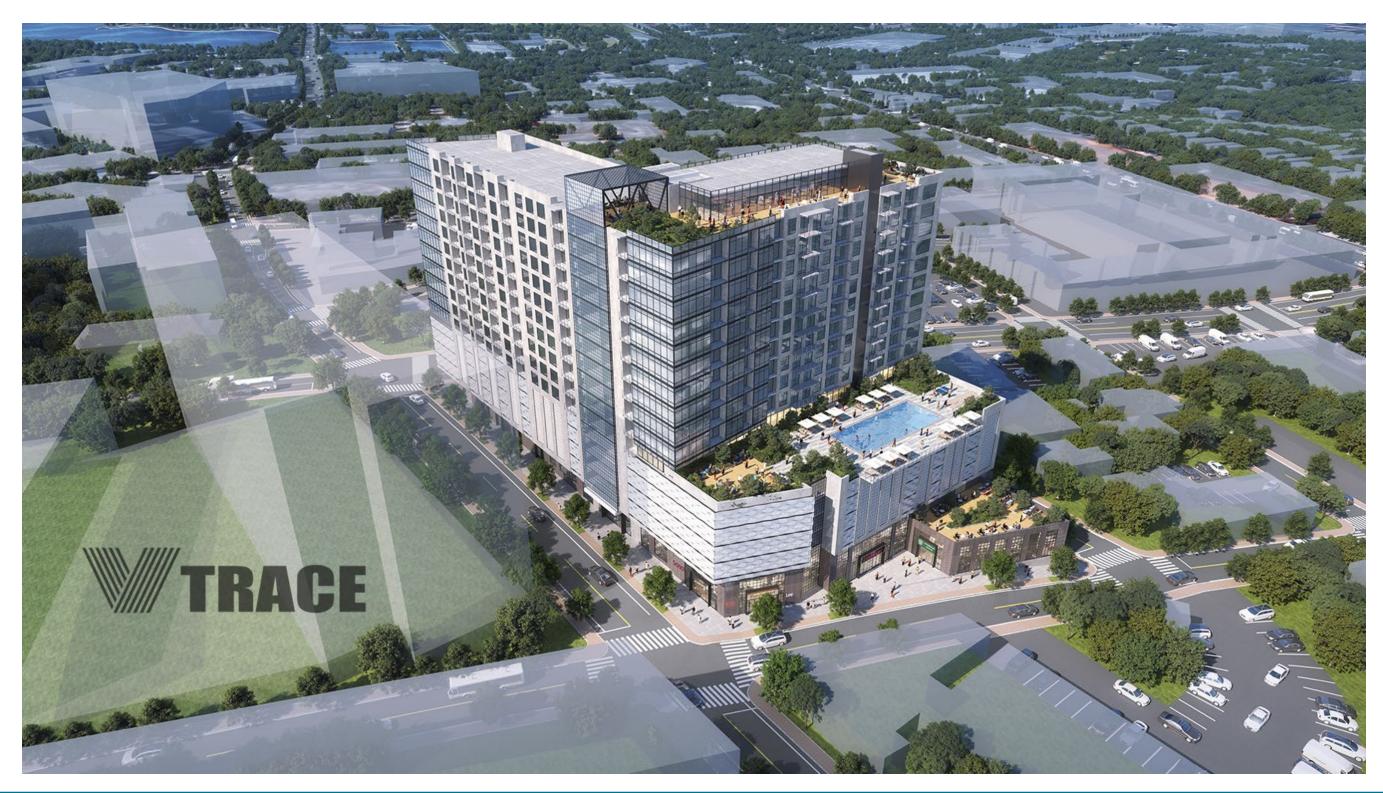

# Rendering

#### **Building Details**

- The project will be 488,714 SF constructed as a type 1
  reinforced concrete building scaled to sixteen stories over a
  five-level above grade parking deck.
- The ground floor contains a 3,200SF residential lobby and retail suites totaling 22,060 SF.
- 24,000 SF (75 SF / unit) of amenity space including:
  - Aqua Lounge,
  - Fitness Center,
  - Pool Deck Sky Lounge
  - Rooftop Deck
- The building will have 1.36 Parking Spots per Resident
- 15' Clear Heights
- Suite 1 will total 10,436 SF
- Suite 2 will total 2,859 SF
- Suite 3 will total 8,763 SF