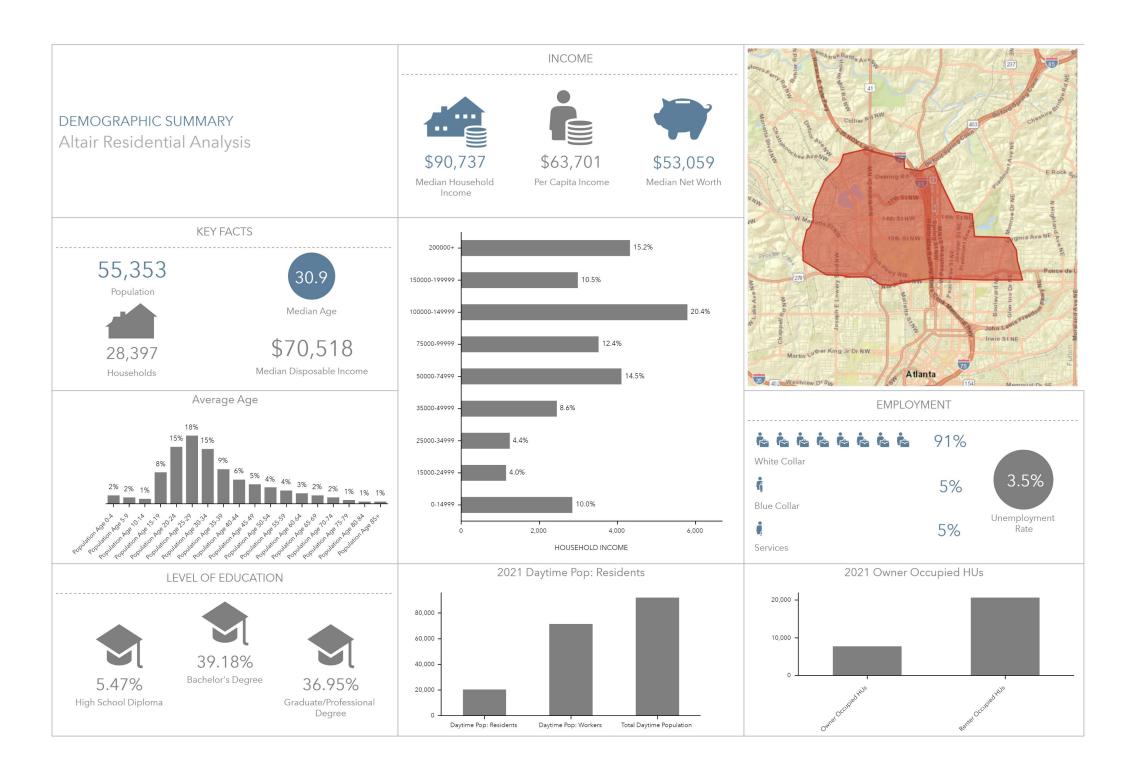

rch 2022

Matt Rohrig 404.403.1441 gmrohrig@cartelgroup.com

cartelproperties.com 416 East Paces Ferry Road, Atlanta, GA 30305



## **Building Layout**



#### **Building Details**

- The project will be 488,714 SF constructed as a type 1
  reinforced concrete building scaled to sixteen stories over a
  five-level above grade parking deck.
- The ground floor contains a 3,200SF residential lobby and retail suites totaling 22,060 SF.
- 24,000 SF (75 SF / unit) of amenity space including:
  - Aqua Lounge,
  - Fitness Center,
  - Pool Deck Sky Lounge
  - Rooftop Deck
- The building will have 1.36 Parking Spots per Resident
- 15' Clear Heights
- Suite 1 will total 10,436 SF
- Suite 2 will total 2,859 SF
- Suite 3 will total 8,763 SF



# Rendering





# Neighborhood Map





## Demographics





## Why West Midtown?

- The site is located in the heart of West Midtown, a micromarket rapidly attracting young professionals by providing excellent accessibility to surrounding submarkets, a vibrant nightlife, and an amenity-heavy neighborhood.
- West Midtown functions as the more affordable option within Greater Midtown, supporting a younger demographic that values accessibility, proximity to occupational hubs, and an energetic neighborhood.
- West Midtown has grown to become one of the most desirable neighborhoods in the Atlanta MSA. With an abundance of Atlanta's finest restaurants and art centers, the amenity heavy area attracts young professionals. The micro market has experienced similar office growth with 5,000,000 SF of existing Office and 1,000,000 SF proposed or under const