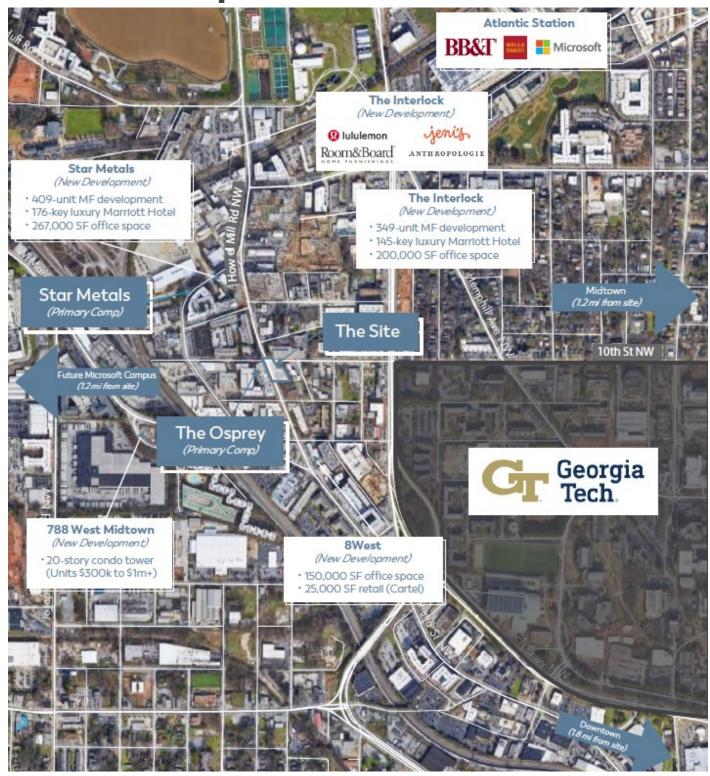

# Neighborhood Map

## Why West Midtown?

- The site is located in the heart of West Midtown, a micromarket rapidly attracting young professionals by providing excellent accessibility to surrounding submarkets, a vibrant nightlife, and an amenity-heavy neighborhood.
- West Midtown functions as the more affordable option within Greater Midtown, supporting a younger demographic that values accessibility, proximity to occupational hubs, and an energetic neighborhood.
- West Midtown has grown to become one of the most desirable neighborhoods in the Atlanta MSA. With an abundance of Atlanta's finest restaurants and art centers, the amenity heavy area attracts young professionals. The micro market has experienced similar office growth with 5,000,000 SF of existing Office and 1,000,000 SF proposed or under construction.
- The site has excellent accessibility to Atlanta's major employment hubs and entertainment destinations. The drive times are listed below:
  - Midtown (5 Min)
  - Buckhead (15 Min)
  - Downtown (10 Min)
  - Future Microsoft Campus (10 Min)
  - Georgia Tech (2 Min)

- Westside Provisions (1 Min)
- Mercedes Benz Stadium (5 Min)
- Ponce City Market (12 Min)
- Tech Square (5 Min)
- Atlantic Station (5 Min)