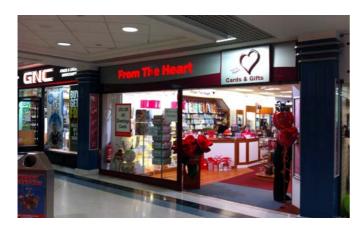

# Unit 78 (57) Osborn Mall Fareham Shopping Centre

### **LOCATION**

Fareham Shopping Centre is a 500,000 sq. ft. fully enclosed retail space with an average footfall of 147,000 per week. The scheme is anchored by M&S, Boots the Chemist and BHS. Other multiple retailers present in the scheme include Debenhams, Topshop, Topman, Next and River Island.