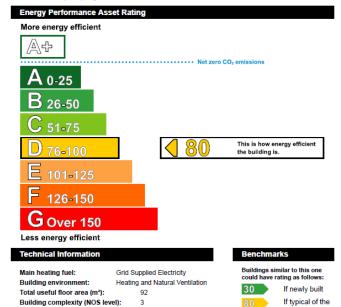

#### **EPC**

The building has been rated as D-80 under EPC regulations.

A copy of the EPC Certificate is available adjacent and can be made available on request.

This certificate shows the energy rating of this building. It indicates the energy efficiency of the building fabric and the heating, ventilation, cooling and lighting systems. The rating is compared to two benchmarks for this type of building: one appropriate for new buildings and one appropriate for existing buildings. There is more advice on how to interpret this information on the Department's website www.epb.dfpni.gov.uk.