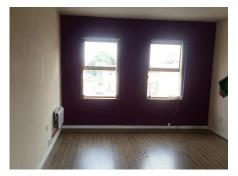

#### **Description**

The own-door office suite is on the first floor and is currently sub-divided into private offices, kitchen and WCs. The accommodation is fully fitted to include; carpet and laminate flooring, plastered and painted walls, double glazing, fluorescent strip lighting and electric heating.

#### **Accommodation**

| Office 1      | 248 | Sq ft | 23 Sq m |
|---------------|-----|-------|---------|
| Office 2      | 129 | Sq ft | 12 Sq m |
| Office 3      | 183 | Sq ft | 17 Sq m |
| Office 4      | 85  | Sq ft | 8 Sq m  |
| Store/Kitchen | 97  | Sq ft | 9 Sq m  |
| Total         | 742 | Sq ft | 69 Sq m |