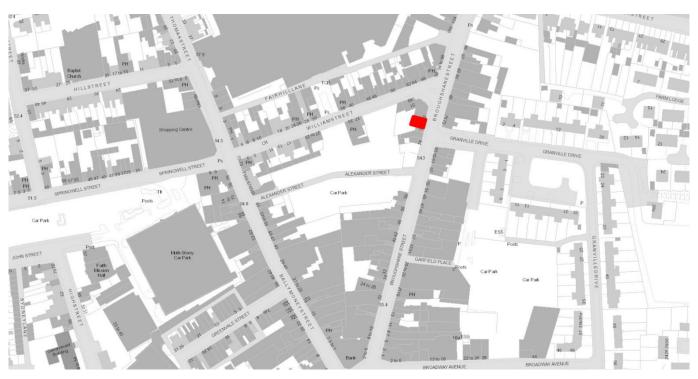

#### Location

Ballymena is a leading provincial town situated approximately 28 miles north of Belfast. The property is located on the busy Broughshane Street in the town centre which benefits from significant pedestrian traffic and its close proximity to Fairhill Shopping Centre. Neighbouring occupiers include Cameron's department store, Abbey Insurance and Open and Direct Insurance.