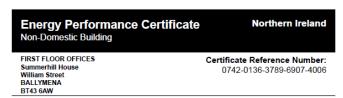

#### **EPC**

The building has been rated as D-80 under EPC regulations.

A copy of the EPC Certificate is available adjacent and can be made available on request.

This certificate shows the energy rating of this building. It indicates the energy efficiency of the building fabric and the heating, ventilation, cooling and lighting systems. The rating is compared to two benchmarks for this type of building: one appropriate for new buildings and one appropriate for existing buildings. There is more advice on how to interpret this information on the Department's website www.epb.dfpni.gov.uk.