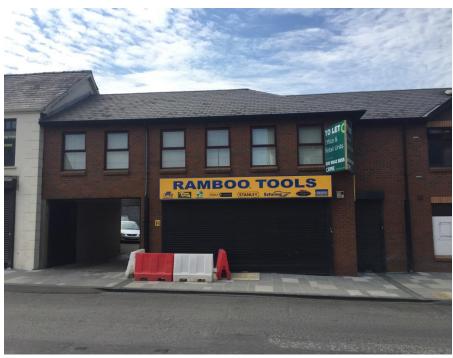

#### Location

Ballymena is a leading provincial town situated approximately 28 miles north of Belfast. The property is located on the busy Broughshane Street in the town centre which benefits from significant pedestrian traffic and its close proximity to Fairhill Shopping Centre. Neighbouring occupiers include Cameron's department store, Abbey Insurance and Open and Direct Insurance.

### 1<sup>st</sup> Floor, Summerhill House, Broughshane Street, Ballymena