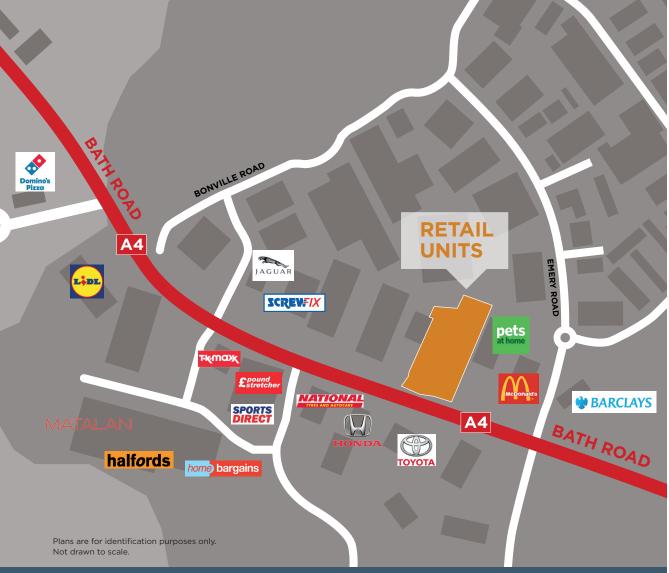

#### LOCATION

Bath Road is one of Bristols main arterial routes with long established retailers in close proximity including, Pets at Home, McDonalds, Matalan, TK Maxx, Halfords, Carpetright, Home Bargains, Harveys, Dreams, Poundstretcher, Sports Direct and Lidl.