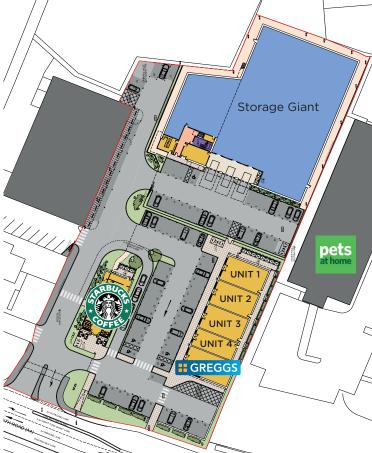

#### **DESCRIPTION**

The Development Comprises a new 50,000 sq ft Storage Facility for Storage Giant, a 1,800 sq ft Starbucks Drive Thru and 5,350 sq ft of retail. The corner unit has been pre let to Greggs with units from 800 - 1,100 sq ft remaining. Fronting Bath Road and in close proximity to Brislington Retail Park and the Council run Park and Ride scheme.