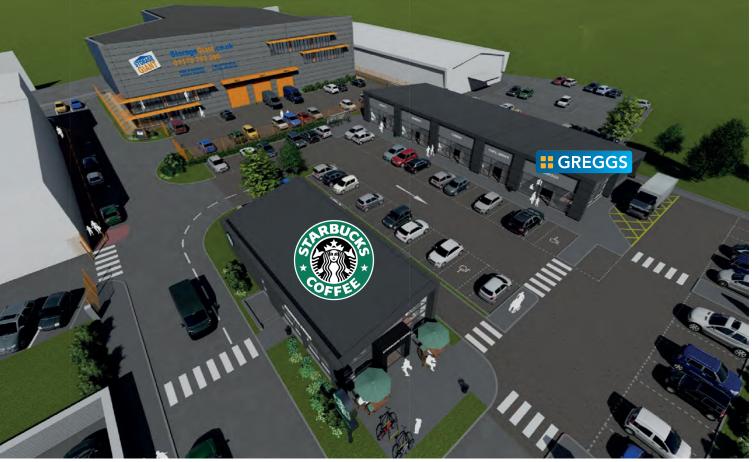

## **NEW RETAIL UNITS** TO LET

BATH ROAD, BRISLINGTON, BRISTOL, BS4 5PF

- Established Retail destination
- Pre lets to Starbucks and Greggs
- Extremely busy road count (2016) per day all vehicles (37,436)
- Suitable for A1 / A3
- Adjacent to McDonalds
- Units from 800 1,100 sq ft (74.32 sq ft 102.19 sq ft)

#### **DESCRIPTION**

The Development Comprises a new 50,000 sq ft Storage Facility for Storage Giant, a 1,800 sq ft Starbucks Drive Thru and 5,350 sq ft of retail. The corner unit has been pre let to Greggs with units from 800 - 1,100 sq ft remaining. Fronting Bath Road and in close proximity to Brislington Retail Park and the Council run Park and Ride scheme.