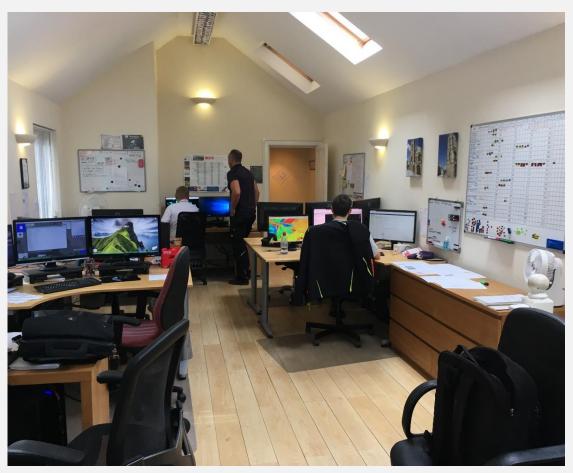

# Description

The property comprises a former mill which has been converted to provide good quality office accommodation.

The first floor benefits from a number of sky lights and provides light and airy floor space creating a pleasant working environment.