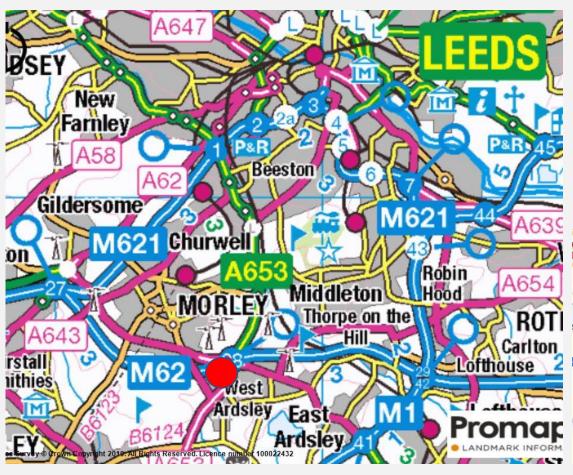

#### Location

The property is located on the south side of Highfield which leads directly off Dewsbury Road (A653) and is in close proximity to Junction 28 of the M62.

This gives the property excellent transport links to Leeds City Centre (5 miles), the surrounding towns of Dewsbury (4 miles) and Wakefield (4.5 miles) as well as providing easy access to the national motorway network.