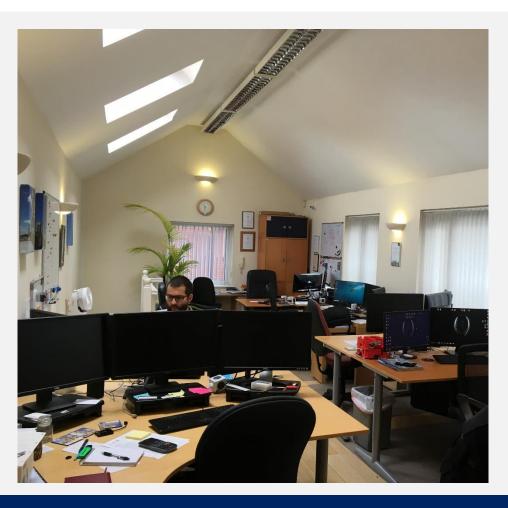

# Description

The property comprises a former mill which has been converted to provide good quality office accommodation.

The first floor benefits from a number of sky lights and provides light and airy floor space creating a pleasant working environment.

The property benefits from perimeter trunking, uPVC double glazing, gas fired central heating, Category II lighting, kitchen, WC's and HD CCTV.

On the roof are solar panels and parking for 2 cars can be found to the side of the building plus on street parking is available.