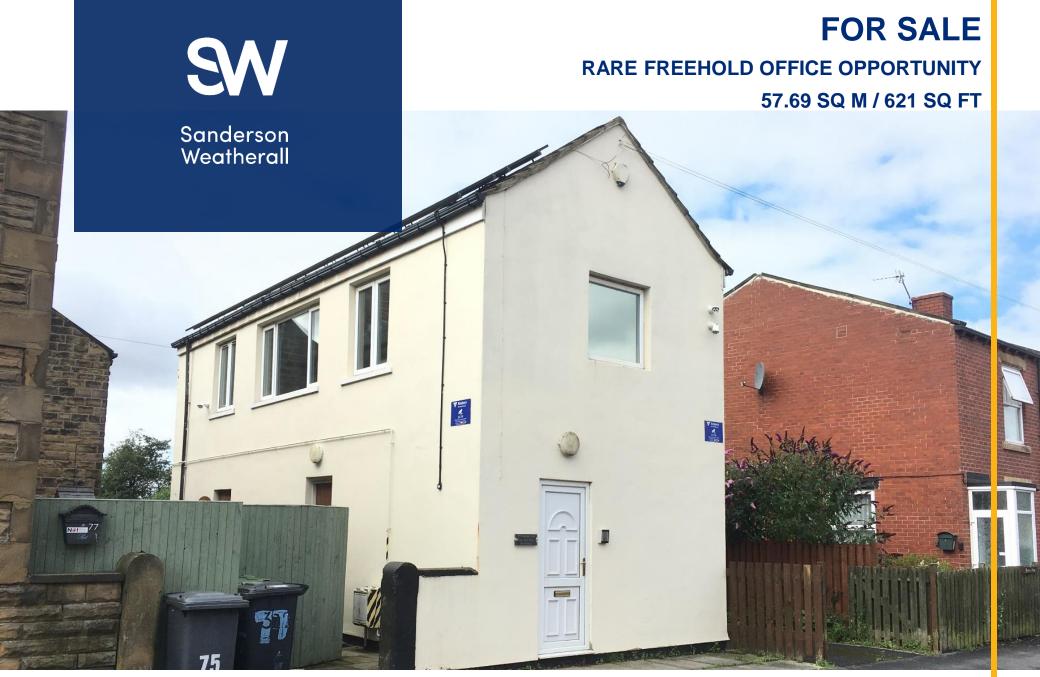

# Description

The property comprises a former mill which has been converted to provide good quality office accommodation.

The first floor benefits from a number of sky lights and provides light and airy floor space creating a pleasant working environment.

The property benefits from perimeter trunking, uPVC double glazing, gas fired central heating, Category II lighting, kitchen, WC's and HD CCTV.

On the roof are solar panels and parking for 2 cars can be found to the side of the building plus on street parking is available.

| Description         | Approximate Net Internal Floor Area |       |
|---------------------|-------------------------------------|-------|
|                     | Sq M                                | Sq Ft |
| Ground Floor        | 24.63                               | 265   |
| First Floor Offices | 33.06                               | 356   |
| Total               | 57.69                               | 621   |