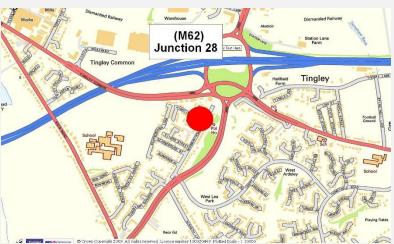

#### Location

The property is located on the south side of Highfield which leads directly off Dewsbury Road (A653) and is in close proximity to Junction 28 of the M62.

This gives the property excellent transport links to Leeds City Centre (5 miles), the surrounding towns of Dewsbury (4 miles) and Wakefield (4.5 miles) as well as providing easy access to the national motorway network.