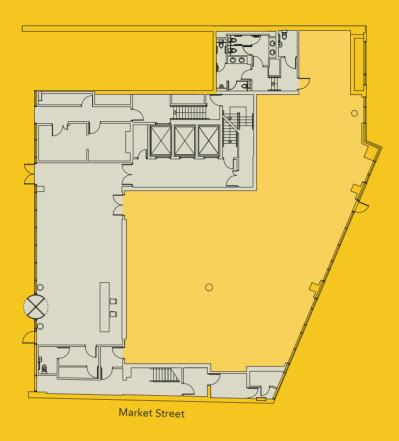

N**

- DESIGNED TO AN OCCUPATIONAL DENSITY OF 1:8M2
- AIR CONDITIONING
- FULLY ACCESSIBLE METAL TILE SUSPENDED CEILINGS
- RAISED ACCESS FLOORS
- LG7 COMPATIBLE LIGHTING WITH DAY LIGHT DIMMING
- ROOF TERRACES AT 5TH AND 7TH FLOOR LEVELS
- THREE 13 PERSON LIFTS
- 56 CAR PARKING SPACES
- 27 BICYCLE PARKING SPACES
- SHOWERS, WITH CHANGING AND LOCKER FACILITIES
- EPC A
- BREEAM 'EXCELLENT'

# FLOOR AREAS

|       | SQ FT  | SQ M    |
|-------|--------|---------|
| 7     | LET    |         |
| 6     | 6,366  | 591.4   |
| 5     | 6,353  | 590.2   |
| 4     | 7,343  | 682.2   |
| 3     | 7,331  | 681.1   |
| 2     | 7,318  | 679.9   |
| 1     | 7,331  | 681.1   |
| G     | 3,818  | 354.7   |
| TOTAL | 50,993 | 4,737.5 |



(APPROXIMATE IPMS 3 AREAS)

### **GROUND FLOOR**

3,818 SQ FT 354.7 SQ M



## TYPICAL FLOOR

First - Fourth C.7,331 SQ FT 681.1 SQ M



### FIFTH FLOOR

6,353 SQ FT 590.2 SQ M



### SIXTH FLOOR

6,366 SQ FT 591.4 SQ M





#### WWW.THEPEARCEBUILDING.CO.UK

#### **AGENTS DETAILS**

**Knight Frank** 

**Ryan Dean** 

ryan.dean@knightfrank.com 020 7861 1672

William Buttery

william.buttery@knightfrank.com 020 7861 1166 **DTRE** 

**Johnny Bray** 

johnny.bray@dtre.eu 020 3328 9098

Simon Glenn

simon.glenn@dtre.eu 020 3328 9080