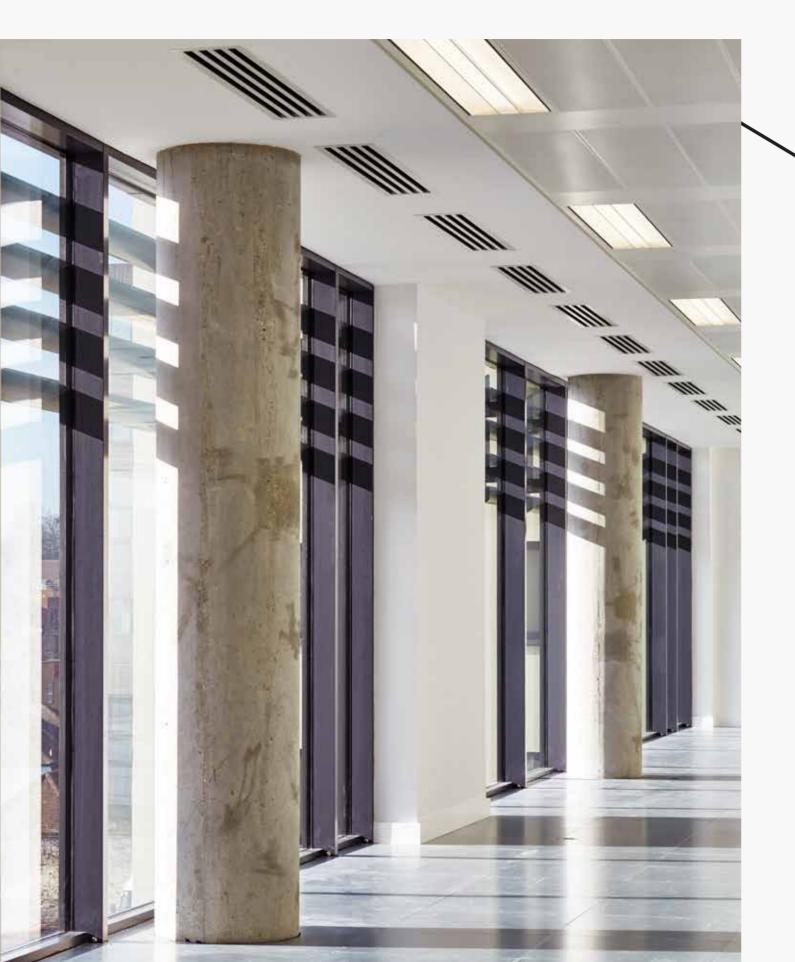

# **SPECIFICATION**

- DESIGNED TO AN OCCUPATIONAL DENSITY OF 1:8M2
- AIR CONDITIONING
- FULLY ACCESSIBLE METAL TILE SUSPENDED CEILINGS
- RAISED ACCESS FLOORS
- LG7 COMPATIBLE LIGHTING WITH DAY LIGHT DIMMING
- ROOF TERRACES AT 5TH AND 7TH FLOOR LEVELS
- THREE 13 PERSON LIFTS
- 56 CAR PARKING SPACES
- 27 BICYCLE PARKING SPACES
- SHOWERS, WITH CHANGING AND LOCKER FACILITIES
- EPC A
- BREEAM 'EXCELLENT'