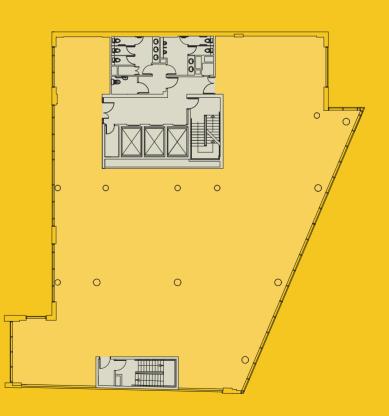

7 COMPATIBLE LIGHTING WITH DAY LIGHT DIMMING
- ROOF TERRACES AT 5TH AND 7TH FLOOR LEVELS
- THREE 13 PERSON LIFTS
- 56 CAR PARKING SPACES
- 27 BICYCLE PARKING SPACES
- SHOWERS, WITH CHANGING AND LOCKER FACILITIES
- EPC A
- BREEAM 'EXCELLENT'

# FLOOR AREAS

|       | SQ FT  | SQ M    |
|-------|--------|---------|
| 7     | LET    |         |
| 6     | 6,366  | 591.4   |
| 5     | 6,353  | 590.2   |
| 4     | 7,343  | 682.2   |
| 3     | 7,331  | 681.1   |
| 2     | 7,318  | 679.9   |
| 1     | 7,331  | 681.1   |
| G     | 3,818  | 354.7   |
| TOTAL | 50,993 | 4,737.5 |



(APPROXIMATE IPMS 3 AREAS)

### **GROUND FLOOR**

3,818 SQ FT 354.7 SQ M



## TYPICAL FLOOR

First - Fourth C.7,331 SQ FT 681.1 SQ M



### FIFTH FLOOR

6,353 SQ FT 590.2 SQ M



### SIXTH FLOOR

6,366 SQ FT 591.4 SQ M





#### WWW.THEPEARCEBUILDING.CO.UK

#### **AGENTS DETAILS**

**Knight Frank** 

**Ryan Dean** 

ryan.dean@knightfrank.com 020 7861 1672

William Buttery

william.buttery@knightfrank.com 020 7861 1166 **DTRE** 

**Johnny Bray** 

johnny.bray@dtre.eu 020 3328 9098

Simon Glenn

simon.glenn@dtre.eu 020 3328 9080