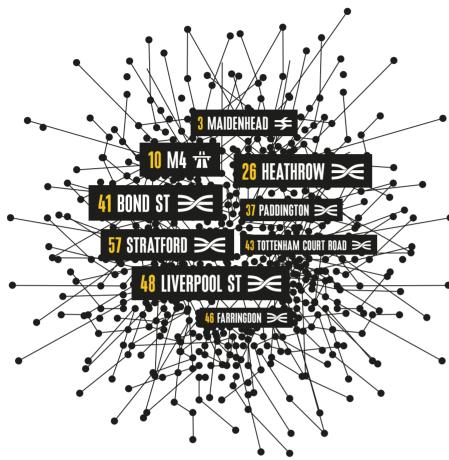

# DRIVEN BY TALENT. LED BY CULTURE. BRILLIANTLY CONNECTED. FOR THE GLOBALLY MINDED, THE BEST OF ALL WORLDS.

This is a flagship space for a thriving enterprise. Seven floors of light-filled, high-specification work environment. The flexibility to evolve. Fluid international travel links, easy connectivity with central London. And a vibrant energy that's all its own.