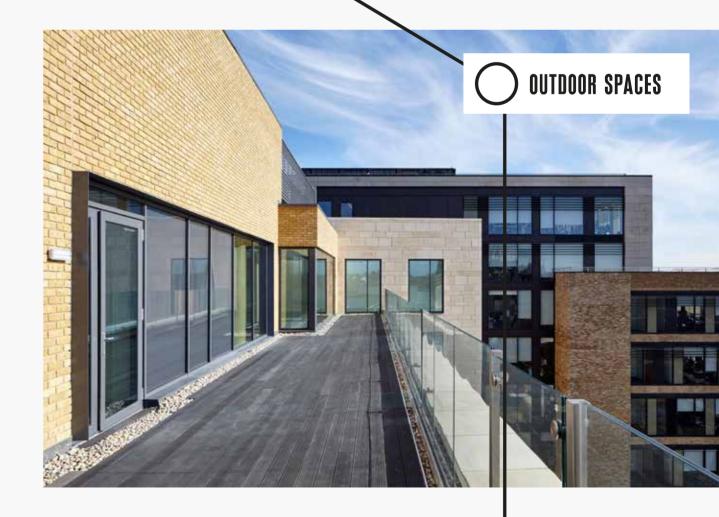

# **SPECIFICATION**

- DESIGNED TO AN OCCUPATIONAL DENSITY OF 1:8M2
- AIR CONDITIONING
- FULLY ACCESSIBLE METAL TILE SUSPENDED CEILINGS
- RAISED ACCESS FLOORS
- LG7 COMPATIBLE LIGHTING WITH DAY LIGHT DIMMING
- ROOF TERRACES AT 5TH AND 7TH FLOOR LEVELS
- THREE 13 PERSON LIFTS
- 56 CAR PARKING SPACES
- 27 BICYCLE PARKING SPACES
- SHOWERS, WITH CHANGING AND LOCKER FACILITIES
- EPC A
- BREEAM 'EXCELLENT'