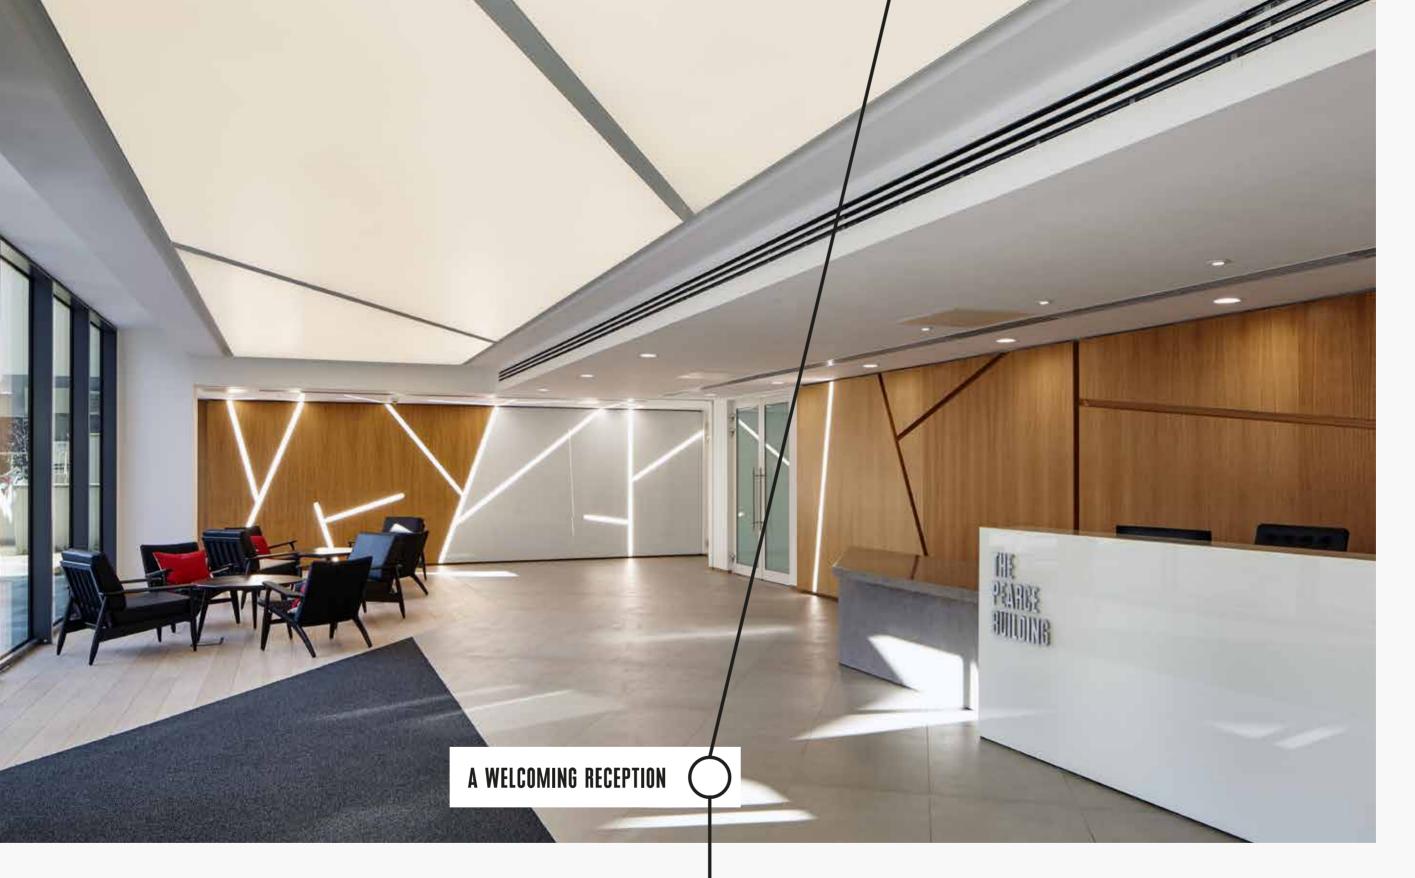

# **SPECIFICATION**

- DESIGNED TO AN OCCUPATIONAL DENSITY OF 1:8M2
- AIR CONDITIONING
- FULLY ACCESSIBLE METAL TILE SUSPENDED CEILINGS
- RAISED ACCESS FLOORS
- LG7 COMPATIBLE LIGHTING WITH DAY LIGHT DIMMING
- ROOF TERRACES AT 5TH AND 7TH FLOOR LEVELS
- THREE 13 PERSON LIFTS
- 56 CAR PARKING SPACES
- 27 BICYCLE PARKING SPACES
- SHOWERS, WITH CHANGING AND LOCKER FACILITIES
- EPC A
- BREEAM 'EXCELLENT'