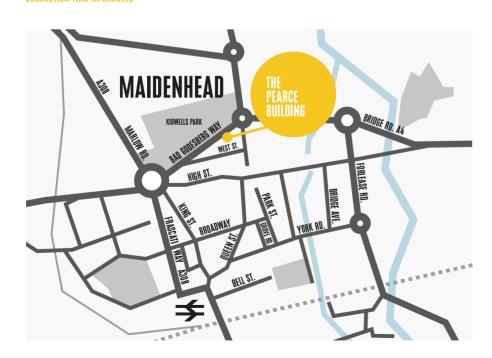

# DRIVEN BY TALENT. LED BY CULTURE. BRILLIANTLY CONNECTED. FOR THE GLOBALLY MINDED, THE BEST OF ALL WORLDS.

This is a flagship space for a thriving enterprise. Seven floors of light-filled, high-specification work environment. The flexibility to evolve. Fluid international travel links, easy connectivity with central London. And a vibrant energy that's all its own.

Create an impact at The Pearce Building.



GENEROUS & GRACEFUL

SPACE. THE ULTIMATE LUXURY.









THE PEARCE BUILDING

# AN INSPIRED LIFESTYLE

WHEN WORK ENDS, THE FUN BEGINS.



MICHELIN-STARRED EATERIES





TRANQUIL SPACES









# **SPECIFICATION**

- DESIGNED TO AN OCCUPATIONAL DENSITY OF 1:8M2
- AIR CONDITIONING
- FULLY ACCESSIBLE METAL TILE SUSPENDED CEILINGS
- RAISED ACCESS FLOORS
- LG7 COMPATIBLE LIGHTING WITH DAY LIGHT DIMMING
- ROOF TERRACES AT 5TH AND 7TH FLOOR LEVELS
- THREE 13 PERSON LIFTS
- 56 CAR PARKING SPACES
- 27 BICYCLE PARKING SPACES
- SHOWERS, WITH CHANGING AND LOCKER FACILITIES
- EPC A
- BREEAM 'EXCELLENT'

# FLOOR AREAS

|       | SQ FT  | SQ M    |
|-------|--------|---------|
| 7     | LET    |         |
| 6     | 6,366  | 591.4   |
| 5     | 6,353  | 590.2   |
| 4     | 7,343  | 682.2   |
| 3     | 7,331  | 681.1   |
| 2     | 7,318  | 679.9   |
| 1     | 7,331  | 681.1   |
| G     | 3,818  | 354.7   |
| TOTAL | 50,993 | 4,737.5 |



(APPROXIMATE IPMS 3 AREAS)

### **GROUND FLOOR**

3,818