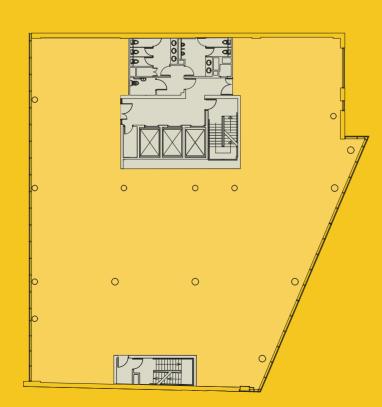

DITIONING
- FULLY ACCESSIBLE METAL TILE SUSPENDED CEILINGS
- RAISED ACCESS FLOORS
- LG7 COMPATIBLE LIGHTING WITH DAY LIGHT DIMMING
- ROOF TERRACES AT 5TH AND 7TH FLOOR LEVELS
- THREE 13 PERSON LIFTS
- 56 CAR PARKING SPACES
- 27 BICYCLE PARKING SPACES
- SHOWERS, WITH CHANGING AND LOCKER FACILITIES
- EPC A
- BREEAM 'EXCELLENT'

# FLOOR AREAS

|       | SQ FT  | SQ M    |
|-------|--------|---------|
| 7     | LET    |         |
| 6     | 6,366  | 591.4   |
| 5     | 6,353  | 590.2   |
| 4     | 7,343  | 682.2   |
| 3     | 7,331  | 681.1   |
| 2     | 7,318  | 679.9   |
| 1     | 7,331  | 681.1   |
| G     | 3,818  | 354.7   |
| TOTAL | 50,993 | 4,737.5 |



(APPROXIMATE IPMS 3 AREAS)

### **GROUND FLOOR**

3,818 SQ FT 354.7 SQ M



## TYPICAL FLOOR

First - Fourth C.7,331 SQ FT 681.1 SQ M



### FIFTH FLOOR

6,353 SQ FT 590.2 SQ M



### SIXTH FLOOR

6,366 SQ FT 591.4 SQ M





#### WWW.THEPEARCEBUILDING.CO.UK

#### **AGENTS DETAILS**

**Knight Frank** 

**Ryan Dean** 

ryan.dean@knightfrank.com 020 7861 1672

William Buttery

william.buttery@knightfrank.com 020 7861 1166 **DTRE** 

**Johnny Bray** 

johnny.bray@dtre.eu 020 3328 9098

Simon Glenn

simon.glenn@dtre.eu 020 3328 9080