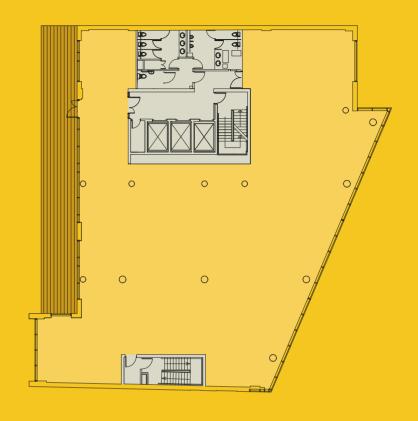

PENDED CEILINGS
- RAISED ACCESS FLOORS
- LG7 COMPATIBLE LIGHTING WITH DAY LIGHT DIMMING
- ROOF TERRACES AT 5TH AND 7TH FLOOR LEVELS
- THREE 13 PERSON LIFTS
- 56 CAR PARKING SPACES
- 27 BICYCLE PARKING SPACES
- SHOWERS, WITH CHANGING AND LOCKER FACILITIES
- EPC A
- BREEAM 'EXCELLENT'

# FLOOR AREAS

|       | SQ FT  | SQ M    |
|-------|--------|---------|
| 7     | LET    |         |
| 6     | 6,366  | 591.4   |
| 5     | 6,353  | 590.2   |
| 4     | 7,343  | 682.2   |
| 3     | 7,331  | 681.1   |
| 2     | 7,318  | 679.9   |
| 1     | 7,331  | 681.1   |
| G     | 3,818  | 354.7   |
| TOTAL | 50,993 | 4,737.5 |



(APPROXIMATE IPMS 3 AREAS)

### **GROUND FLOOR**

3,818 SQ FT 354.7 SQ M



## TYPICAL FLOOR

First - Fourth C.7,331 SQ FT 681.1 SQ M



### FIFTH FLOOR

6,353 SQ FT 590.2 SQ M



### SIXTH FLOOR

6,366 SQ FT 591.4 SQ M





#### WWW.THEPEARCEBUILDING.CO.UK

#### **AGENTS DETAILS**

**Knight Frank** 

**Ryan Dean** 

ryan.dean@knightfrank.com 020 7861 1672

William Buttery

william.buttery@knightfrank.com 020 7861 1166 **DTRE** 

**Johnny Bray** 

johnny.bray@dtre.eu 020 3328 9098

Simon Glenn

simon.glenn@dtre.eu 020 3328 9080