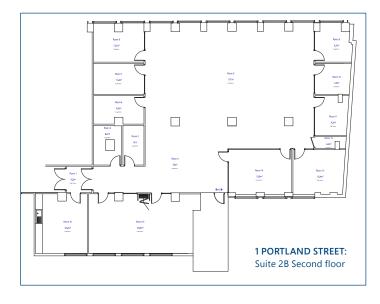

# Prime City Centre Offices TO LET

Suite 2B - Second floor 3,975 sqft

1 Portland Street, Manchester M1 3BE

### **DESCRIPTION**

1 Portland Street is a landmark town centre office building constructed to the highest standard and fully renovated in 2005. Suite 2B provides 3,975 sqft and is fitted with a mixture of open plan and individual offices and meeting rooms.