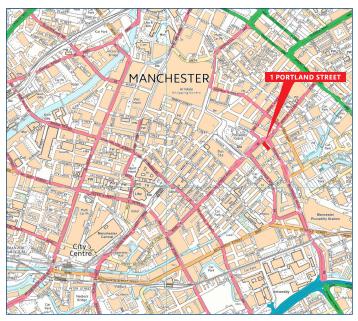

# THE LOCATION

The property is located in on Portland Street opposite the junction to Newton Street and linking to Piccadilly. The property lies close to Piccadilly Gardens and is within walking distance of Piccadilly Railway Station (3 mins) as well as the local Metrolink stops.