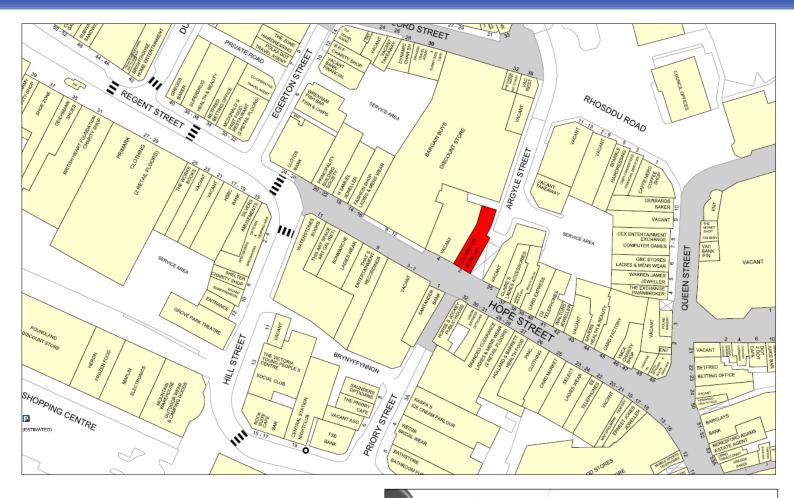

#### **LOCATION**

Wrexham is the principal and commercial retailing centre of north east Wales located approximately 12 miles south of Chester and 25 miles north west of Shrewsbury.

The subject premises is located on Regent Street, in the prime pedestrianised area of the town centre. As can be seen from the attached trader's plan, the property sits immediately opposite **Santander**, whilst other occupiers in the immediate vicinity include **Vision Express, Claire's Accessories, Newcis** and **Bon Marche**.