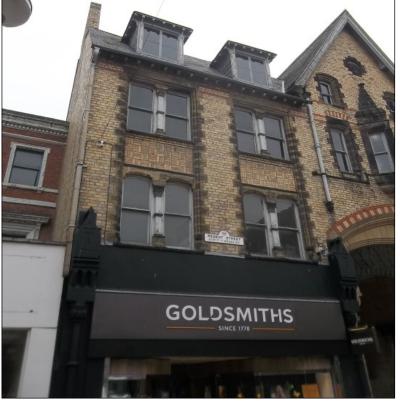

#### ACCOMMODATION/DESCRIPTION

The property comprises of a 5 storey building with ground floor sales and upper floor ancillary parts. The property has the following approximate areas and dimensions:-

| Internal Width     | 6.91m         | 22′ 8″      |
|--------------------|---------------|-------------|
| Ground Floor Sales | 153.3 sq m    | 1,650 sq ft |
| First Floor        | 41.4 sq m     | 445 sq ft   |
| Second Floor       | 95.4 sq m     | 1,026 sq ft |
| Third Floor        | 65.01         | 700 sq ft   |
| Basement           | Not inspected |             |