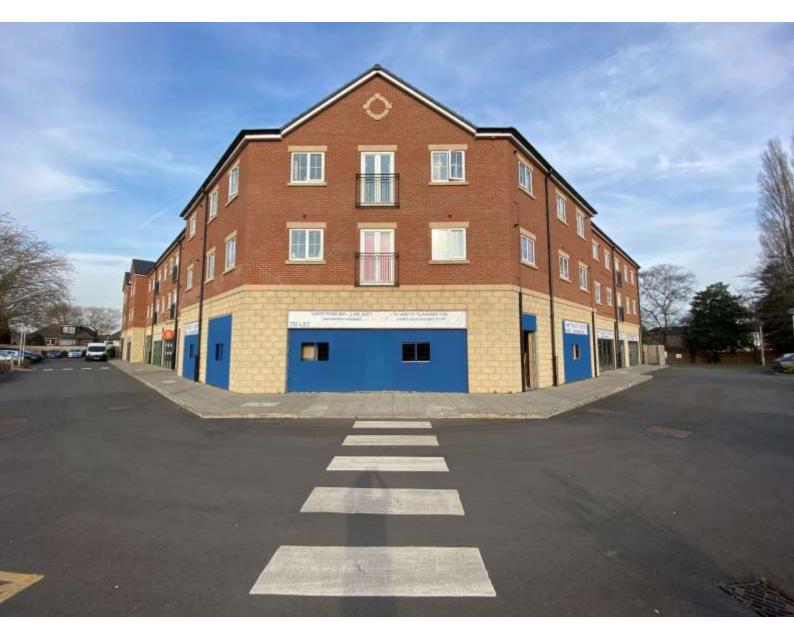

## Bromford Lane, Washwood Heath, Birmingham, B8 2SD

#### Location

The property is situated fronting Bromford Lane (A4040) at its junction with Farnhurst Road and opposite Drews Lane in the Washwood Heath area of Birmingham.

The location allows for convenient access to Birmingham City Centre some 4.5 miles to the west and for access to the national motorway network at J6 of the M6 which is nearby.

#### Description

Two ground floor retail units situated beneath a new build residential development occupying a prominent position fronting a main arterial route.

The units have been finished to shell and core condition with full height blockwork walls, concrete flooring and rear loading access.

Externally the property benefits from extensive car parking.