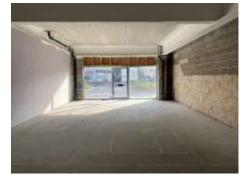

#### Description

Two ground floor retail units situated beneath a new build residential development occupying a prominent position fronting a main arterial route.

The units have been finished to shell and core condition with full height blockwork walls, concrete flooring and rear loading access.

#### Rental Terms and Accommodation

| Unit   | Size      | Rental            |
|--------|-----------|-------------------|
| Unit 3 | 2,230 ft2 | £33,000 per annum |
| Unit 2 | 855 ft2   | UNDER OFFER       |