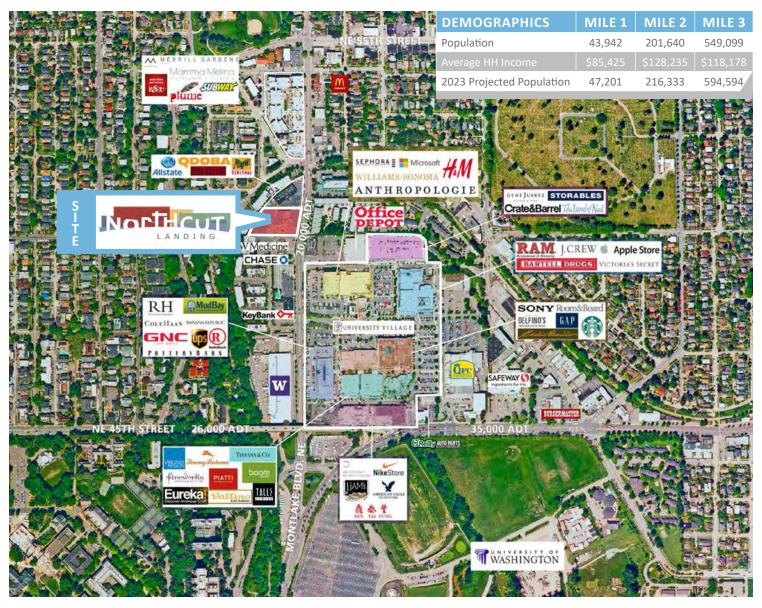

# NORTHCUT LANDING RETAIL SPACE AVAILABLE

Foot traffic from building tenants including UW Medicine

Rare Retail Storefront

Modern finishes & exterior signage opportunities

Suite: 100W - \$35.00 NNN | \$11.50 Expenses | 1,286 RSF