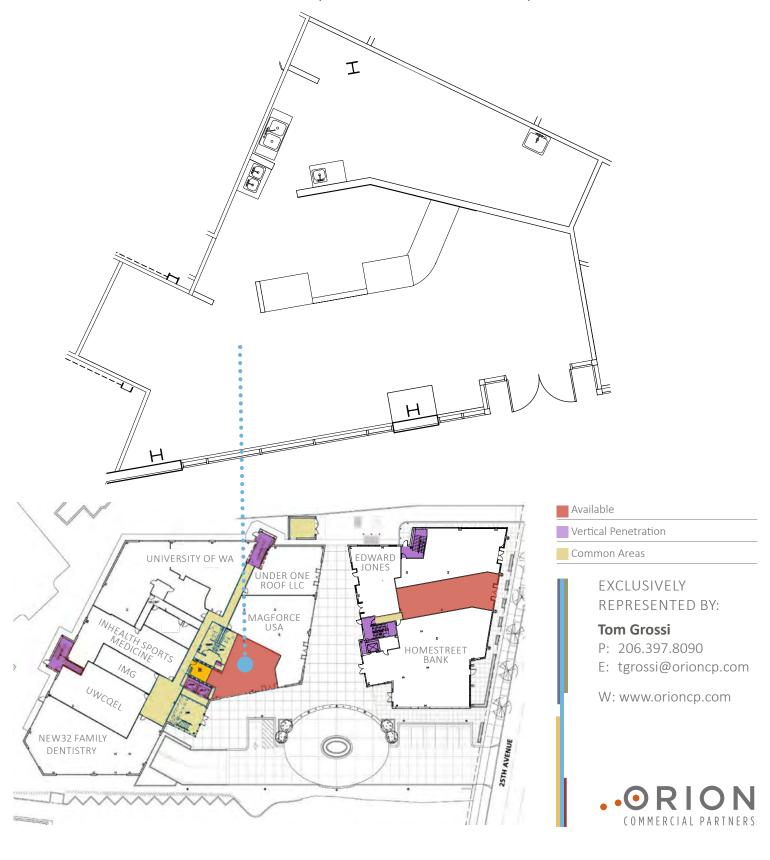

### RETAIL SPACE FOR LEASE ACROSS FROM U-VILLAGE

SUITE: 100W - \$35.00 NNN | \$11.50 EXPENSES | 1,286 RSF

# NORTHCUT LANDING RETAIL SPACE AVAILABLE

Foot traffic from building tenants including UW Medicine

Rare Retail Storefront

Modern finishes & exterior signage opportunities

Suite: 100W - \$35.00 NNN | \$11.50 Expenses | 1,286 RSF

## RETAIL SPACE FOR LEASE ACROSS FROM U-VILLAGE

SUITE: 100W - \$35.00 NNN | \$11.50 EXPENSES | 1,286 RSF