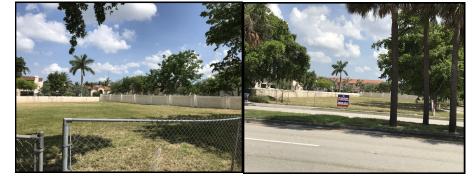

## Ives Dairy Road Frontage

1121 Ives Dairy Road Miami, FL 33179

## **Land For Sale**

**FEATURES** 

0.6 Acres

26,287 SF +/-82' of Highway Frontage 1 mile west of I-95

This 0.6 acre piece is part of a 3.9 acre parcel owned by Ives Dairy Road Baptist Church. It was formerly a separate parcel that would need to be divided again. The ownership is now soliciting any offers from interested parties.