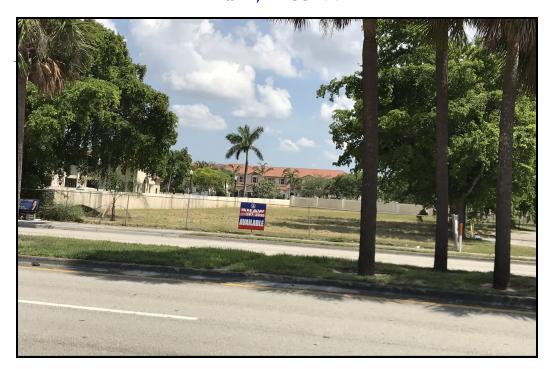

## Ives Dairy Road Frontage

1121 Ives Dairy Road Miami, FL 33179

## **Land For Sale**

**FEATURES** 

0.6 Acres

26,287 SF +/-82' of Highway Frontage 1 mile west of I-95

This 0.6 acre piece is part of a 3.9 acre parcel owned by Ives Dairy Road Baptist Church. It was formerly a separate parcel that would need to be divided again. The ownership is now soliciting any offers from interested parties.