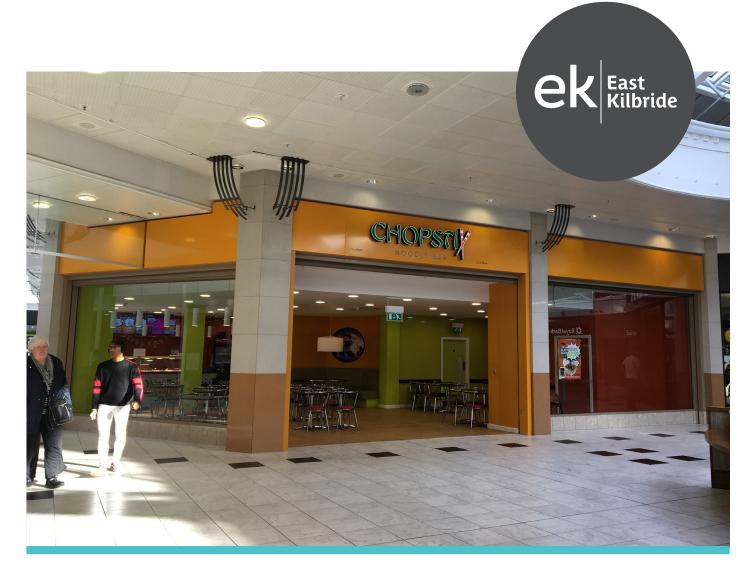

The subject property is located in a prominent position, immediately adjacent to **McDonalds** and **RBS**.

### ACCOMMODATION

The premises are arranged over ground and first floor levels and have the following approximate areas:

 Ground Floor:
 129.2 sq m (1,390 sq ft)

 First Floor:
 136.9 sq m (1,474 sq ft)

The above areas are approximate and should be verified by any interested party.