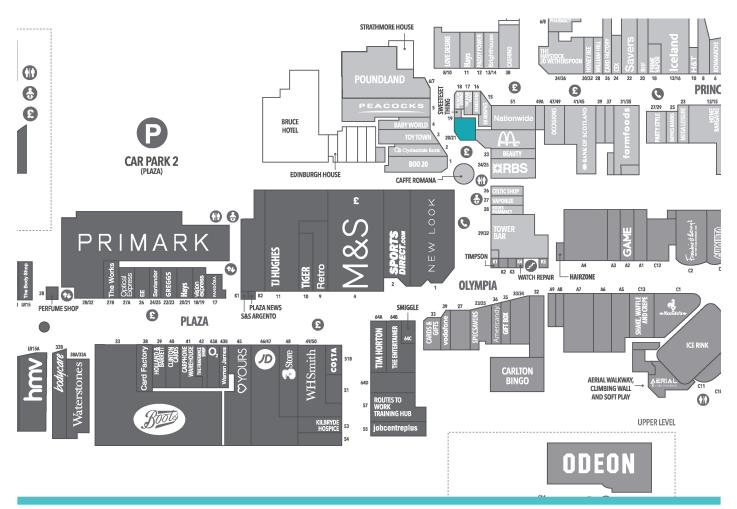

# LOCATION

East Kilbride Shopping Centre is Scotland's largest covered retail and leisure destination. The centre benefits from footfall of over 15 million and is anchored by Marks & Spencer, Debenhams, Primark and Odeon Luxe. Other key retailers include H&M, Zara, Topshop and JD.

The subject property is located in a prominent position, immediately adjacent to **McDonalds** and **RBS**.