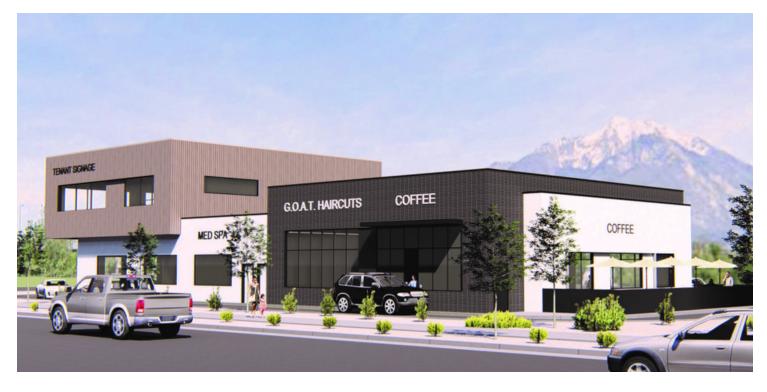

### **PROPERTY OVERVIEW**

SoJo Central Building 3, Suite 201 is available for lease. Build to suit Office/Retail space. Excellent South Jordan Location, high traffic area with visible signage and ample parking. Minutes to the District and Daybreak. Many restaurant and retail amenities nearby. Example buildout options attached. Contact us for more details.

#### PROPERTY HIGHLIGHTS

- 1 Second floor Suite available up to 2659 sq. ft.
- · Excellent South Jordan Location
- · High visibility signage
- · Minutes to Daybreak & The District
- Estimated Completion August 2021