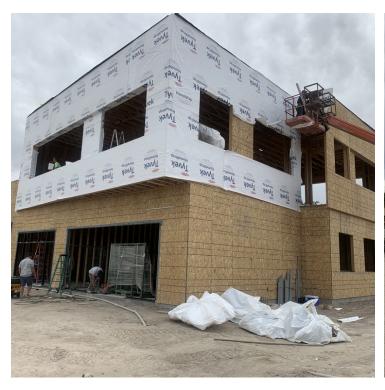

### **PROPERTY OVERVIEW**

SoJo Central Building 3, Suite 201 is available for lease. Build to suit Office/Retail space. Excellent South Jordan Location, high traffic area with visible signage and ample parking. Minutes to the District and Daybreak. Many restaurant and retail amenities nearby. Example buildout options attached. Contact us for more details.

#### PROPERTY HIGHLIGHTS

- 1 Second floor Suite available up to 2659 sq. ft.
- · Excellent South Jordan Location
- · High visibility signage
- · Minutes to Daybreak & The District
- Estimated Completion August 2021