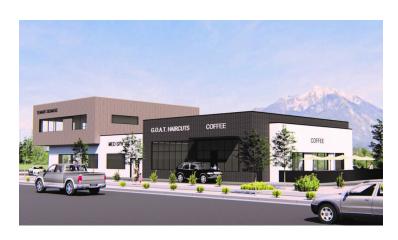

## SOJO CENTRAL BUILDING 3

10709 S Redwood Rd, South Jordan, UT 84095

### **PROPERTY OVERVIEW**

SoJo Central Building 3, Suite 201 is available for lease. Build to suit Office/Retail space. Excellent South Jordan Location, high traffic area with visible signage and ample parking. Minutes to the District and Daybreak. Many restaurant and retail amenities nearby. Example buildout options attached. Contact us for more details.

#### PROPERTY HIGHLIGHTS

- 1 Second floor Suite available up to 2659 sq. ft.
- · Excellent South Jordan Location
- · High visibility signage
- · Minutes to Daybreak & The District
- Estimated Completion August 2021