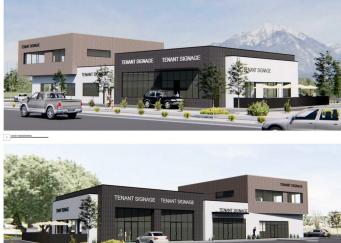

## SOJO CENTRAL BUILDING 3

10709 S Redwood Rd, South Jordan, UT 84095

### **PROPERTY OVERVIEW**

SoJo Central Building 3, Suite 201 is available for lease. Build to suit Office/Retail space. Excellent South Jordan Location, high traffic area with visible signage and ample parking. Minutes to the District and Daybreak. Many restaurant and retail amenities nearby. Example buildout options attached. Contact us for more details.

#### PROPERTY HIGHLIGHTS

- 1 Second floor Suite available up to 2659 sq. ft.
- · Excellent South Jordan Location
- · High visibility signage
- · Minutes to Daybreak & The District
- Estimated Completion August 2021