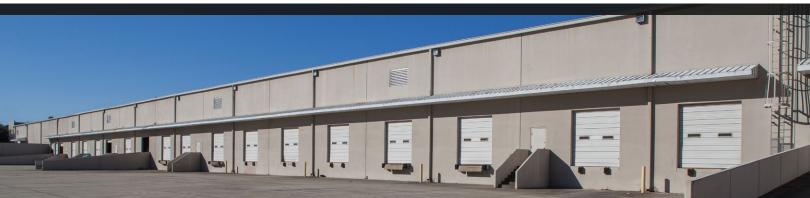

## **PROPERTY HIGHLIGHTS**

| SUITE:              | 107                      |
|---------------------|--------------------------|
| AVAILABLE SPACE:    | 14,958 SF                |
| OFFICE SPACE:       | 2,011 SF                 |
| AUTO PARKING:       | 217 Spaces               |
| LOADING:            | Rear Load Distribution   |
| CLEAR HEIGHT:       | 24'                      |
| COLUMN SPACING:     | 45' x 40'                |
| FIRE PROTECTION:    | Fully Sprinklered        |
| TRUCK DOORS:        | 1 (9' x 10') Grade Level |
| ELECTRICAL:         | 600 AMP   480/277 V      |
| WAREHOUSE LIGHTING: | T-5 Fluorescent          |
| CONSTRUCTION TYPE:  | Tilt-Wall                |