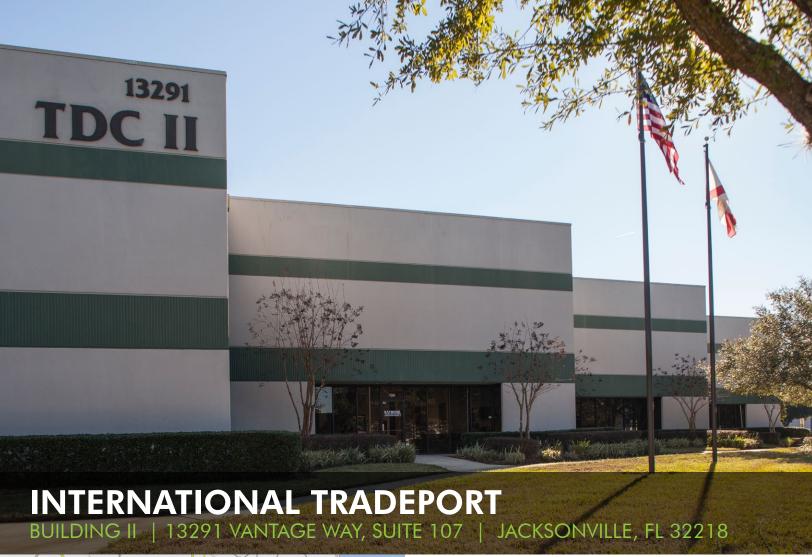

## **PROPERTY HIGHLIGHTS**

| SUITE:              | 107                      |
|---------------------|--------------------------|
| AVAILABLE SPACE:    | 14,958 SF                |
| OFFICE SPACE:       | 2,011 SF                 |
| AUTO PARKING:       | 217 Spaces               |
| LOADING:            | Rear Load Distribution   |
| CLEAR HEIGHT:       | 24'                      |
| COLUMN SPACING:     | 45' x 40'                |
| FIRE PROTECTION:    | Fully Sprinklered        |
| TRUCK DOORS:        | 1 (9' x 10') Grade Level |
| ELECTRICAL:         | 600 AMP   480/277 V      |
| WAREHOUSE LIGHTING: | T-5 Fluorescent          |
| CONSTRUCTION TYPE:  | Tilt-Wall                |