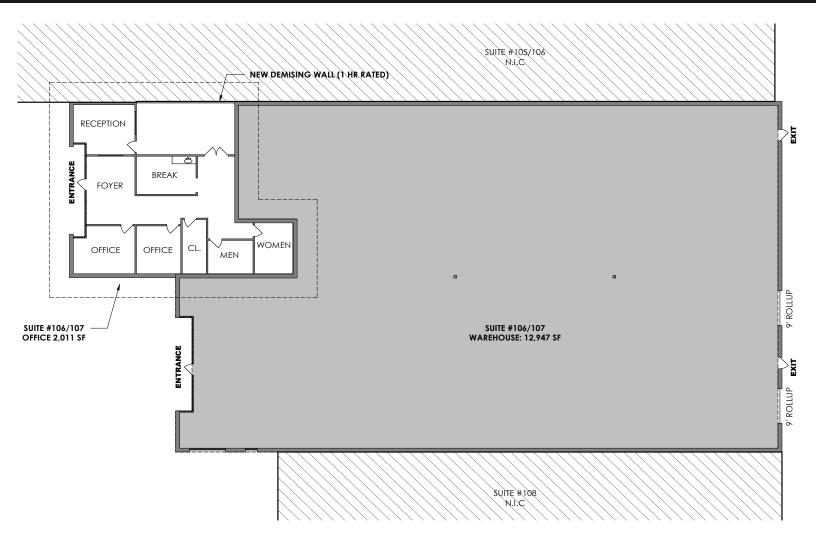

## **PROPERTY HIGHLIGHTS**

| SUITE:              | 107                      |
|---------------------|--------------------------|
| AVAILABLE SPACE:    | 14,958 SF                |
| OFFICE SPACE:       | 2,011 SF                 |
| AUTO PARKING:       | 217 Spaces               |
| LOADING:            | Rear Load Distribution   |
| CLEAR HEIGHT:       | 24'                      |
| COLUMN SPACING:     | 45' x 40'                |
| FIRE PROTECTION:    | Fully Sprinklered        |
| TRUCK DOORS:        | 1 (9' x 10') Grade Level |
| ELECTRICAL:         | 600 AMP   480/277 V      |
| WAREHOUSE LIGHTING: | T-5 Fluorescent          |
| CONSTRUCTION TYPE:  | Tilt-Wall                |