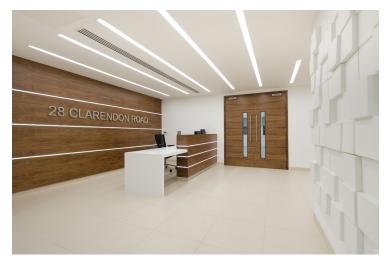

#### Description

28 Clarendon Road is a high quality, energy efficient headquarters office building prominently situated in the main business area of Watford town centre.

The available accommodation is located on the ground floor and benefits from a specification that includes:

- VRF air conditioning
- Suspended ceilings
- LG7 lighting
- Fully accessible raised floors
- 2 x 10 person passenger lifts
- Comprehensively refurbished in 2013
- BREEAM rating 'Very Good'.
- On-site car parking