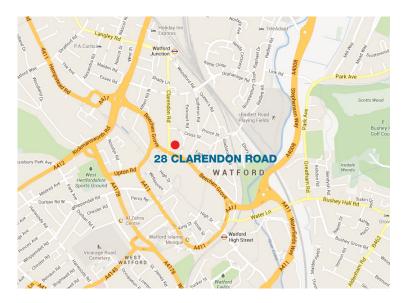

#### Location

28 Clarendon Road is located within easy walking distance of Watford Junction Station, the High Street and the Intu Shopping Centre. The town centre benefits from an outstanding range of shops, cafés and restaurants including John Lewis, Marks & Spencer, Sainsbury's, Tesco Express, Zizzi, Pizza Express, Wagamama and Carluccio's.

Situated opposite Jury's Inn hotel there are a further 4 hotels in the town centre. The Grove 5 star hotel is within 2 miles.

Watford benefits from a range of leisure facilities including golf courses, gymnasiums, swimming pools and a multi-screen cinema.

There are 9 car parks within a short walk.