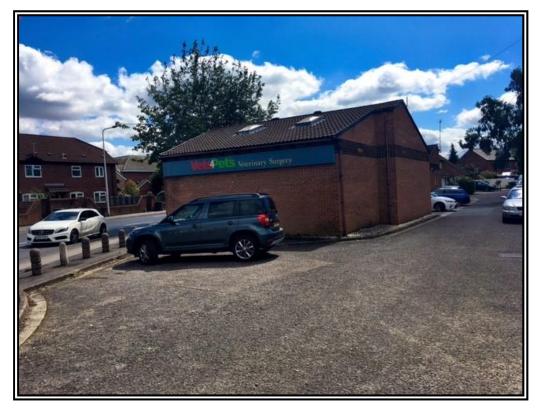

#### **SITUATION**

The property is situated close to the centre of Newbury, approximately  $\frac{1}{2}$  mile south of the Town Centre. Junction 13 of the M4 is approximately 3 miles to the north via the A339 & A34.

#### **DESCRIPTION**

The property comprises a brick built structure set under a pitched tiled roof.

Internally the property is mainly open plan but includes 2 WC's and store.

The property has oil fired heating in the main and externally 10 parking spaces.