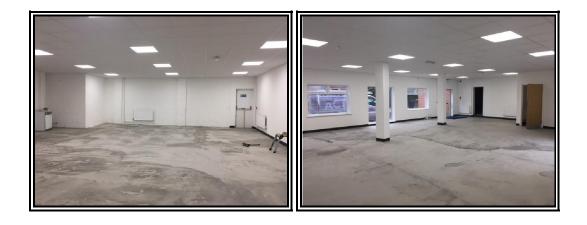

#### **DESCRIPTION**

The property comprises a brick built structure set under a pitched tiled roof.

Internally the property is mainly open plan but includes 2 WC's and store.

The property has oil fired heating in the main and externally 10 parking spaces.

#### **ACCOMMODATION**

|                 | Sq. M.           | Sq. Ft.        |
|-----------------|------------------|----------------|
| Total - approx. | 173.82 to 347.63 | 1,871 to 3,742 |