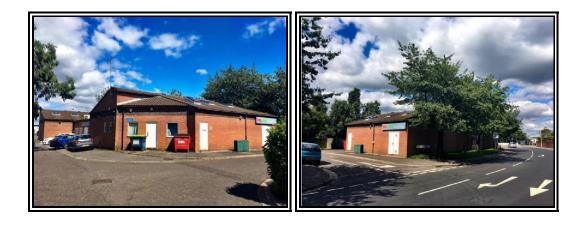

#### **DESCRIPTION**

The property comprises a brick built structure set under a pitched tiled roof.

Internally the property is mainly open plan but includes 2 WC's and store.

The property has oil fired heating in the main and externally 10 parking spaces.