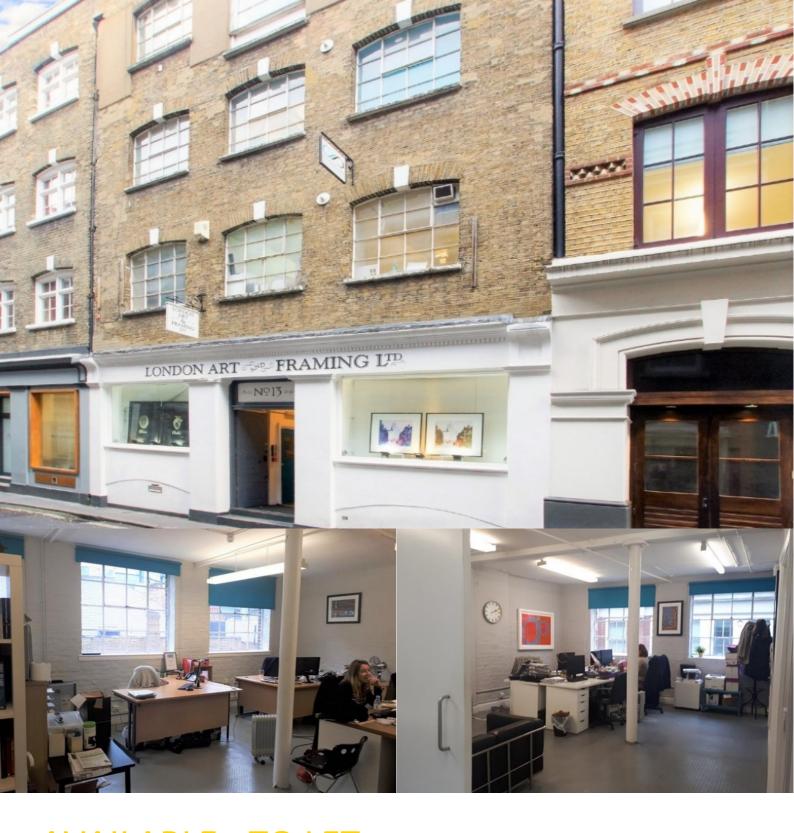

## Spitalfields Character Offices

The property comprises the three upper floors (to be leased together) of a double fronted Victorian built former warehouse located in the heart of Spitalfields, close to Bishopsgate.

The building benefits from numerous character features throughout, including but not limited to the original wooden flooring, original cast iron Victorian central columns, sash windows, and the original Otis lift with scissor doors. The 2nd floor benefits from a demised kitchenette/WCs and meeting room, whilst the 3rd floor comprises an open plan office layout. The 4th floor provides access to storage space.

#### Highlights

- Prominent Spitalfields location
- Period style warehouse building
- Demised Kitchenette/WCs
- Excellent dual-aspect natural light
- Wooden flooring
- Generous ceiling heights

| Rent           | £55,000 Per Annum                                 |  |
|----------------|---------------------------------------------------|--|
| Business Rates | Business rates payable - c.£12.52 psf             |  |
| Building type  | Office                                            |  |
| Service Charge | Service charge budget 2019/20 - c. £2 psf         |  |
| VAT            | VAT is applicable                                 |  |
| EPC Rating     | Band C                                            |  |
| Lease Details  | A new lease is available direct from the landlord |  |