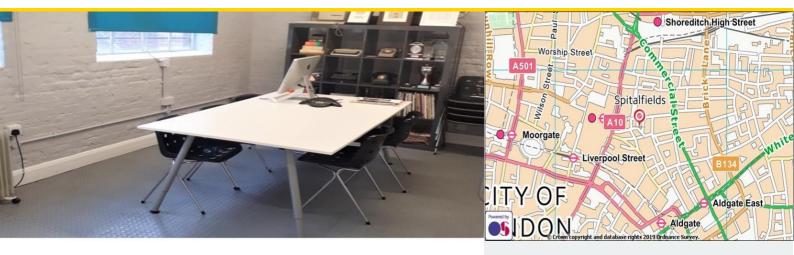

## Spitalfields Character Offices

The property comprises the three upper floors (to be leased together) of a double fronted Victorian built former warehouse located in the heart of Spitalfields, close to Bishopsgate.

The building benefits from numerous character features throughout, including but not limited to the original wooden flooring, original cast iron Victorian central columns, sash windows, and the original Otis lift with scissor doors. The 2nd floor benefits from a demised kitchenette/WCs and meeting room, whilst the 3rd floor comprises an open plan office layout. The 4th floor provides access to storage space.