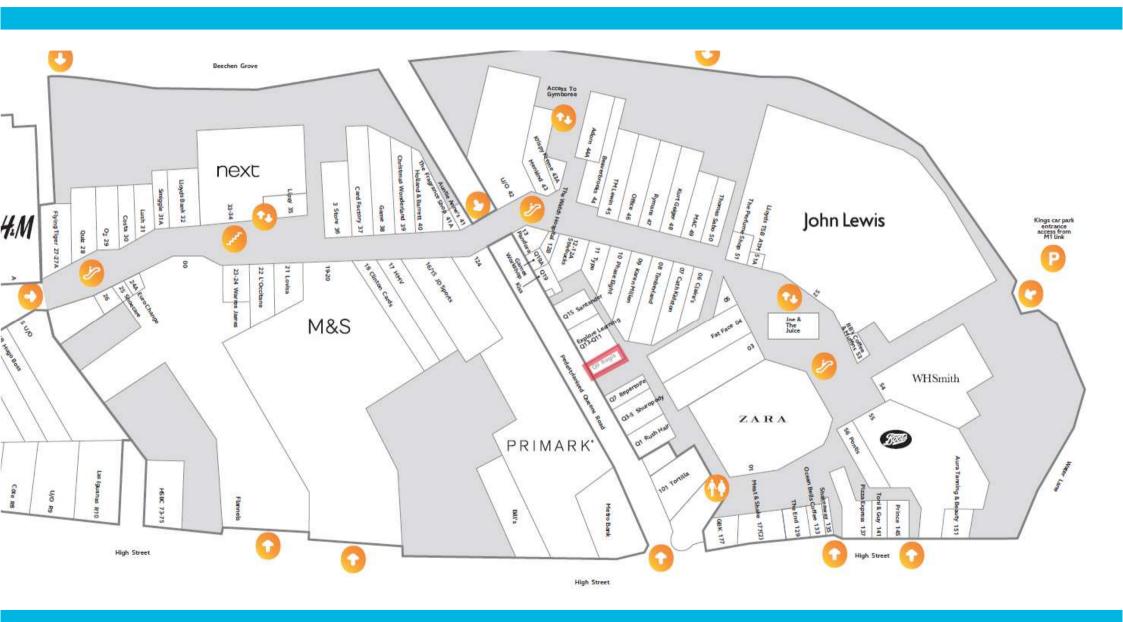

#### LOCATION

intu Watford is located in the heart of the town centre totalling 1.4 million sq ft following it's recent extension comprising of over 180 shops, kiosks, cafes and restaurants.

Watford is a **top 20 retail** destination alongside Edinburgh and Bristol in CACI's national rankings. The centre attracts well-heeled shoppers from the affluent Home Counties with 83% categorised as ABC1.

Retailers represented in the scheme include John Lewis, Zara, Apple, Next, MAC and Kurt Geiger,

Recent entrants have included a newly designed **Debenhams Department Store** including a state of the art Beauty Hall as well as **Hugo Boss**, **Hollister**, **Superdry**, and **Jack Wills**. The extension has also boosted the leisure offer with a 9 screen **Cinewold IMAX**, **Rock Up**, **Hollywood Bowl**, **The Florist**, **Cote**, **Yo! Sushi** and **TGI's** to name a few.