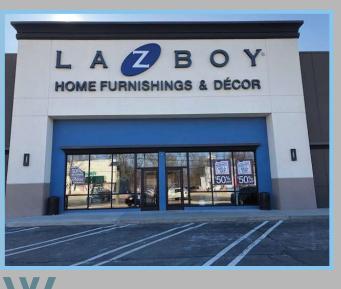

## PARAMUS, NEW JERSEY Neptune Plaza - 332 Route 4 E Prime Paramus Rt. 4 location Available

## Available: Inline 5,000 s.f.

- 5,000 s.f. available immediately
- High traffic, great access & great visibility
- Excellent parking & pylon signage
- AADT 154,000 cars daily
- Neighboring Tenants are: Ikea, Lowe's, Saks Off 5th, Ethan Allen, Toys R Us, Macy's, Total Wine, Target, Kohl's, Old Navy, Pier 1 Imports, Tuesday Morning & David's Bridal.
- Near The Outlets at Bergen Town Center, Paramus Place SC & The Shops at Riverside.