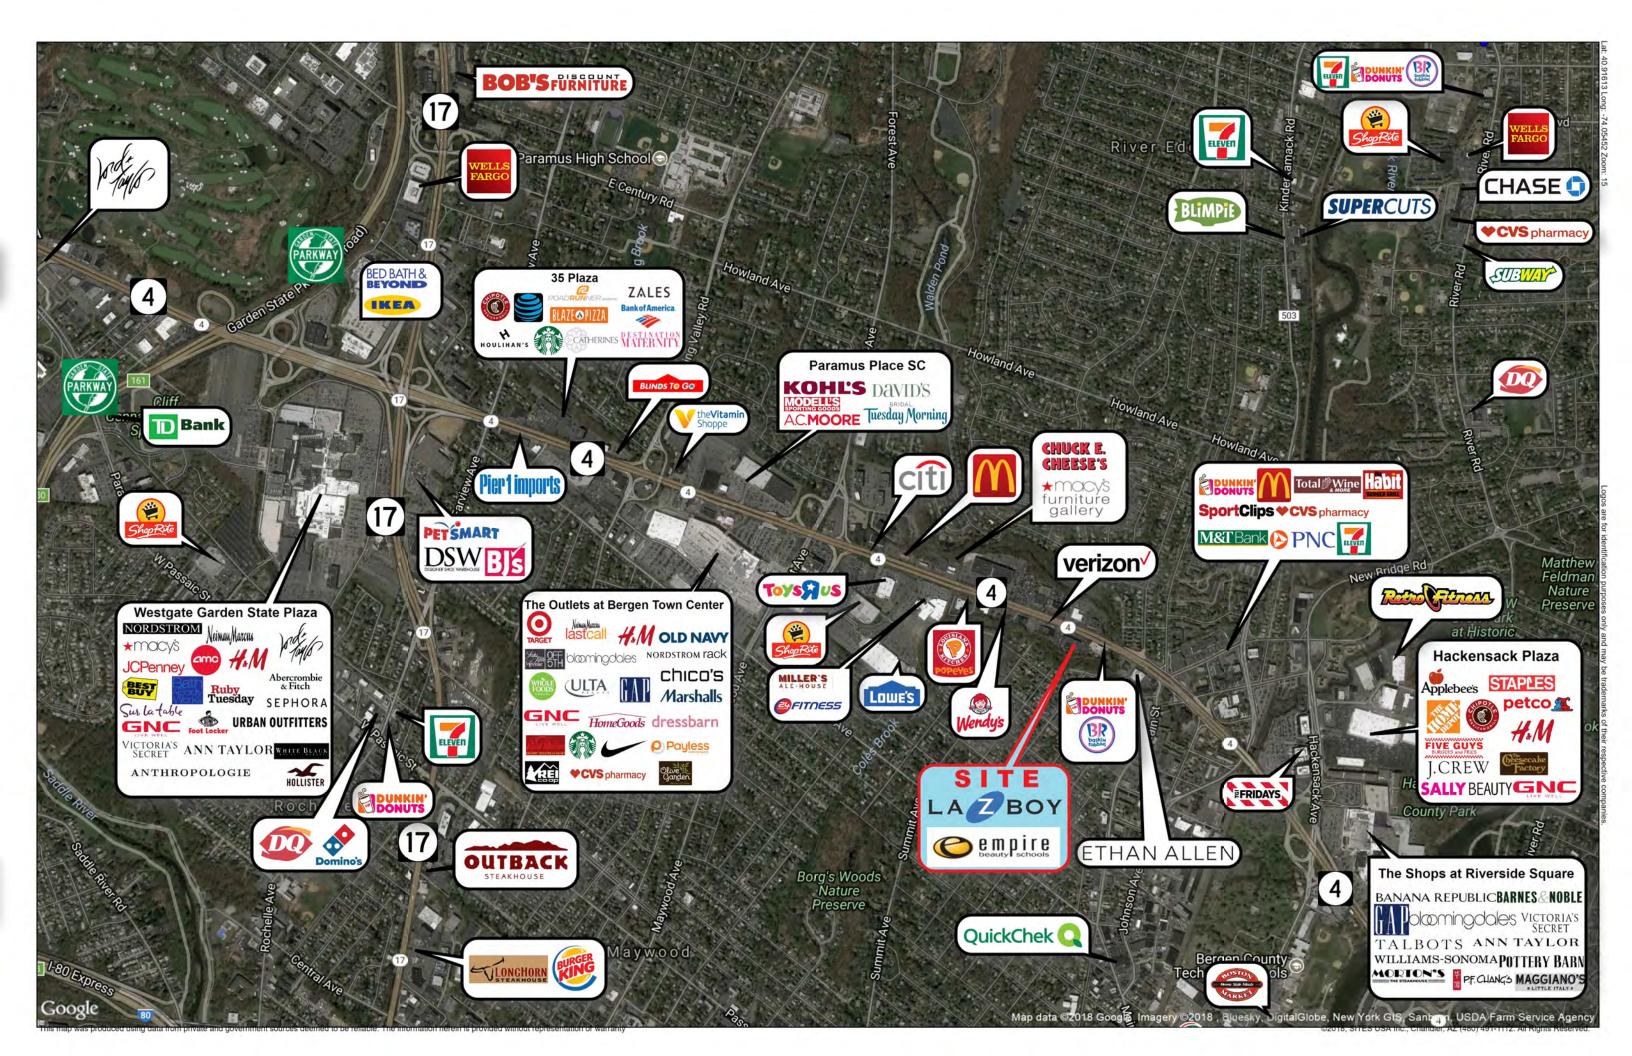

## Available: Inline 5,000 s.f.

- 5,000 s.f. available immediately
- High traffic, great access & great visibility
- Excellent parking & pylon signage
- AADT 154,000 cars daily
- Neighboring Tenants are: Ikea, Lowe's, Saks Off 5th, Ethan Allen, Toys R Us, Macy's, Total Wine, Target, Kohl's, Old Navy, Pier 1 Imports, Tuesday Morning & David's Bridal.
- Near The Outlets at Bergen Town Center, Paramus Place SC & The Shops at Riverside.