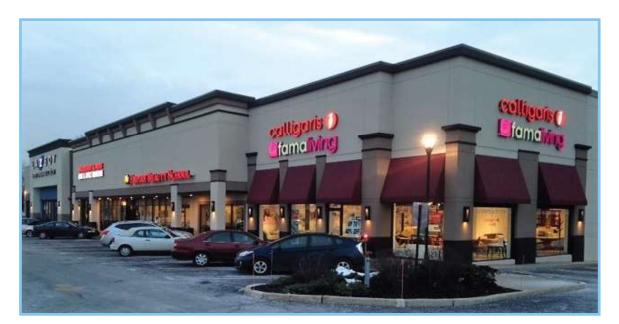

## PARAMUS, NEW JERSEY Neptune Plaza - 332 Route 4 E Prime Paramus Rt. 4 location Available

## Available: Inline 5,000 s.f.

- 5,000 s.f. available immediately
- High traffic, great access & great visibility
- Excellent parking & pylon signage
- AADT 154,000 cars daily
- Neighboring Tenants are: Ikea, Lowe's, Saks Off 5th, Ethan Allen, Toys R Us, Macy's, Total Wine, Target, Kohl's, Old Navy, Pier 1 Imports, Tuesday Morning & David's Bridal.
- Near The Outlets at Bergen Town Center, Paramus Place SC & The Shops at Riverside.