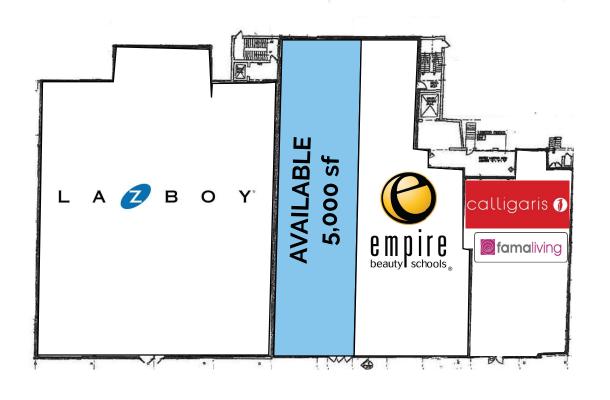

## PARAMUS, NEW JERSEY Neptune Plaza - 332 Route 4 E Prime Paramus Rt. 4 location Available

## Available: Inline 5,000 s.f.

- 5,000 s.f. available immediately
- High traffic, great access & great visibility
- Excellent parking & pylon signage
- AADT 154,000 cars daily
- Neighboring Tenants are: Ikea, Lowe's, Saks Off 5th, Ethan Allen, Toys R Us, Macy's, Total Wine, Target, Kohl's, Old Navy, Pier 1 Imports, Tuesday Morning & David's Bridal.
- Near The Outlets at Bergen Town Center, Paramus Place SC & The Shops at Riverside.