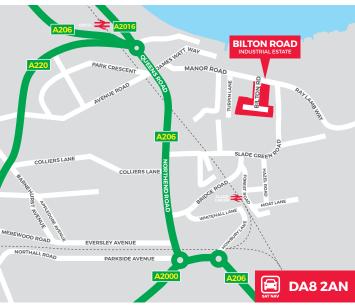

### **LOCATION**

The Bilton Road Industrial Estate is located off Manor Road in an established industrial location. The A2016 provides direct access to the Dartford Northern Relief Road to the east and subsequently Junction 1 of the M25 approximately five miles distant. To the west the A206 provides access to Greenwich and the A102(M) into Central London.

**BILTON ROAD** INDUSTRIAL ESTATE MANOR ROAD, ERITH, KENT, DA8 2AN