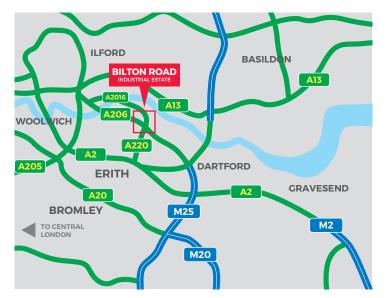

### **LOCATION**

The Bilton Road Industrial Estate is located off Manor Road in an established industrial location. The A2016 provides direct access to the Dartford Northern Relief Road to the east and subsequently Junction 1 of the M25 approximately five miles distant. To the west the A206 provides access to Greenwich and the A102(M) into Central London.