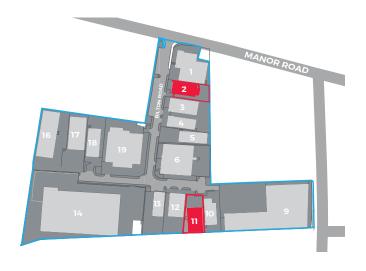

#### **DESCRIPTION**

This established industrial estate comprises of a number of detached brick built units many of which sit within their own secure sites. Generally constructed around steel portal frames or with trussed roofs the properties offer traditional industrial or warehouse space with clear internal heights up to 6 metres and loading access from the yard. Each building benefits from an office area and staff WC facilities. Individual details of the specific units are available below.

### **UNIT 2 SPECIFICATION**

- 4.5m Clear Internal Height
- Secure Loading Yard to Rear
- 1 Level Access Door
- 6 Car Parking Spaces
- 2 Storey Offices
- 10% Roof Lights

### **UNIT 11 SPECIFICATION**

- 5m Clear Internal Height
- Secure Loading Yard to Front
- 1 Level Access Door
- 18 Car Parking Spaces
- Ground Floor Offices
- 10% Roof Lights