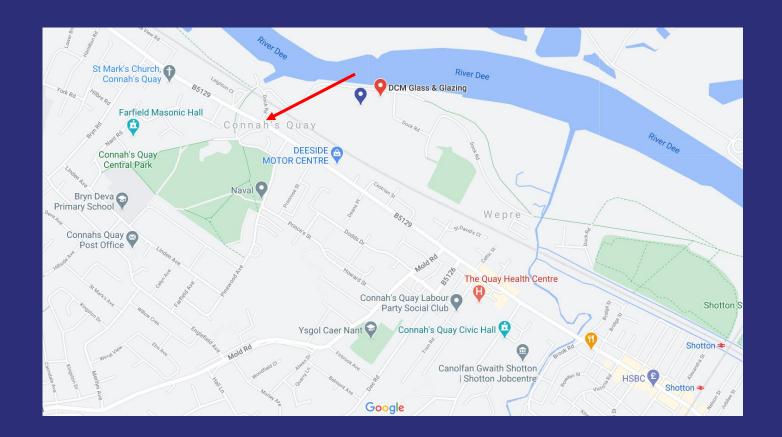

#### LOCATION

Connahs Quay is a substantial established town in Flintshire, North East Wales. The property itself is located fronting High Street and accessed off Dock Road, a well-established industrial location. Other prominent pockets of employment include the established industrial estates of Ashmount and Castle Park in Flint as well as Europe's largest industrial estate, Deeside Industrial Park, located on the opposite side of the river and accessed via the new bridge. There are good road and rail links available via the Deeside Expressway and Shotton Railway Station, all in close proximity.