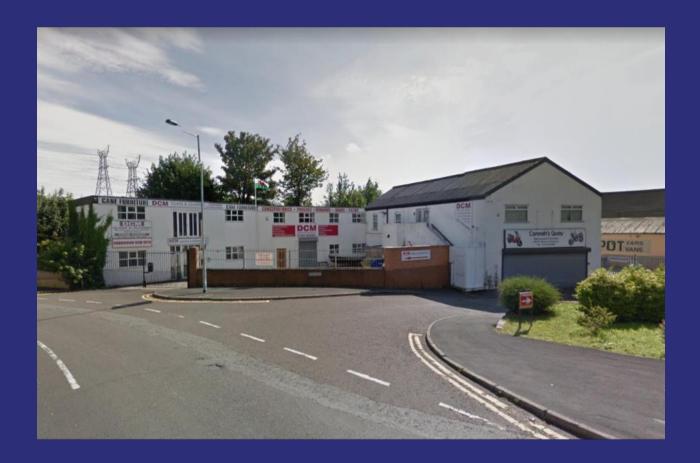

# 8-10 DOCK ROAD, CONNAHS QUAY DEESIDE, CH5 4DS

#### **DESCRIPTION**

The subject premises are currently configured as two separate two storey properties, including:-

Unit 8 is a substantial commercial property with ground floor retail accommodation and first floor office/showroom accommodation, which is currently occupied under licence by a local club, but can be made available with vacant possession if required. The current tenants pay a rental on an informal basis of £1,000 per calendar month.

Unit 10, which is also a substantial semi-detached two storey commercial building, with rendered brick and block work elevations under a flat felt roof, is currently occupied at part ground and first floor as a furniture showroom and part ground floor as workshop accommodation. Externally there is a secure yard area with 2m brick wall and secure steel access gates.