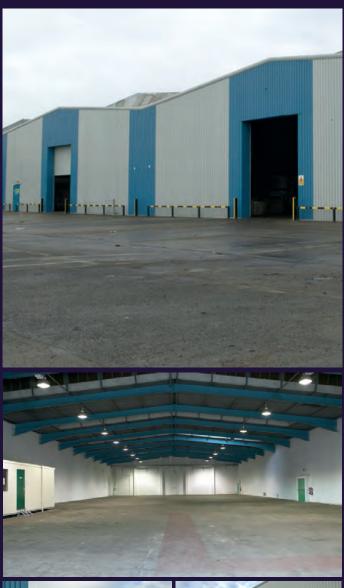

These units are constructed of steel portal frame design with a combination of brick and block work walls and profile cladding to all elevations with an effective eaves height between 4.5m to 6m.

Each unit benefits from concrete floors, self contained office and WC facilities. Vehicular access to each unit is via automatic roller shutter security doors. In addition, there is also a self contained two storey office block, which can be occupied separately or in conjunction with other units. Ample car parking is provided on site.

### ACCOMMODATION TO LET

Unit 1 523.04 sq m (5,630 sq ft) Unit 6 1,328.79 sq m (14,303 sq ft)