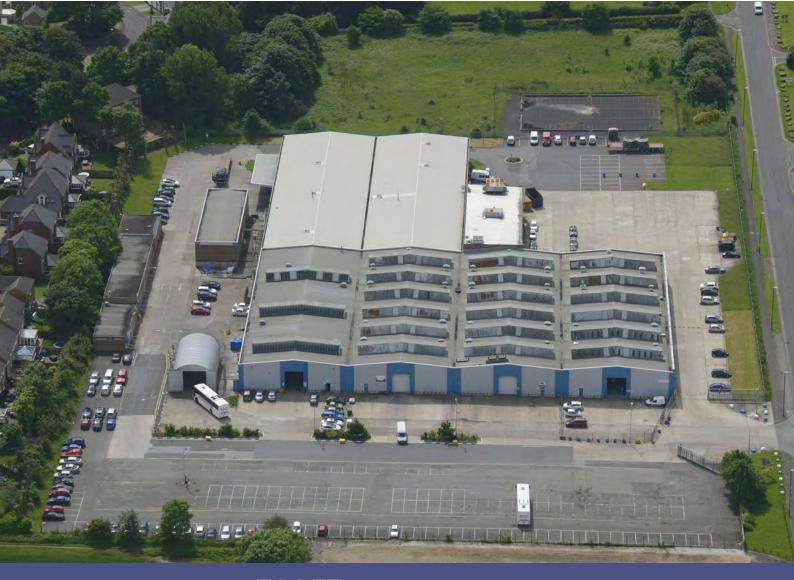

# **194 COMMERCE PARK**

Stephenson Road, Washington, Tyne and Wear NE37 3HR

877 - 27,953 sq ft (81.4 - 2,596.91 sq m)

- Ample car parking
- CCTV Security System throughout
- Design and build opportunities available

### DESCRIPTION

194 Commerce Park offers a selection in total, of 116,000 sq ft, subdivided into self contained units of newly refurbished commercial accommodation, set within a secure compound with extensive service yard areas.

These units are constructed of steel portal frame design with a combination of brick and block work walls and profile cladding to all elevations with an effective eaves height between 4.5m to 6m.

Each unit benefits from concrete floors, self contained office and WC facilities. Vehicular access to each unit is via automatic roller shutter security doors. In addition, there is also a self contained two storey office block, which can be occupied separately or in conjunction with other units. Ample car parking is provided on site.