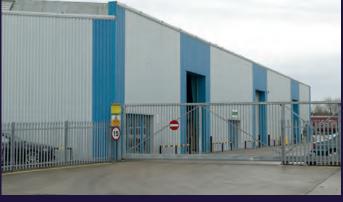

### DESCRIPTION

194 Commerce Park offers a selection in total, of 116,000 sq ft, subdivided into self contained units of newly refurbished commercial accommodation, set within a secure compound with extensive service yard areas.

These units are constructed of steel portal frame design with a combination of brick and block work walls and profile cladding to all elevations with an effective eaves height between 4.5m to 6m.

Each unit benefits from concrete floors, self contained office and WC facilities. Vehicular access to each unit is via automatic roller shutter security doors. In addition, there is also a self contained two storey office block, which can be occupied separately or in conjunction with other units. Ample car parking is provided on site.