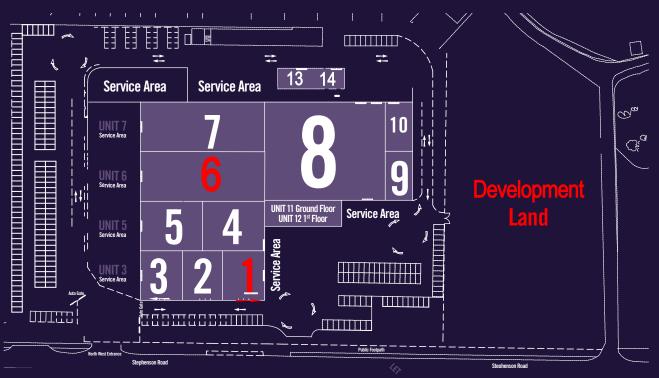

### ACCOMMODATION TO LET

Unit 1 523.04 sq m (5,630 sq ft) Unit 6 1,328.79 sq m (14,303 sq ft)

### OFFICE ACCOMMODATION TO LET

Unit 11 Ground Floor 387.86 sq m (4,175 sq ft) Unit 12 1st Floor 51.40 sq m (4,859 sq ft)

A further 2.4 acres of land is also available which could be used for storage or Design and Build opportunities. Full details upon request.