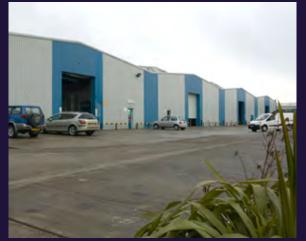

### DESCRIPTION

194 Commerce Park offers a selection in total, of 116,000 sq ft, subdivided into self contained units of newly refurbished commercial accommodation, set within a secure compound with extensive service yard areas.

These units are constructed of steel portal frame design with a combination of brick and block work walls and profile cladding to all elevations with an effective eaves height between 4.5m to 6m.

Each unit benefits from concrete floors, self contained office and WC facilities. Vehicular access to each unit is via automatic roller shutter security doors. In addition, there is also a self contained two storey office block, which can be occupied separately or in conjunction with other units. Ample car parking is provided on site.