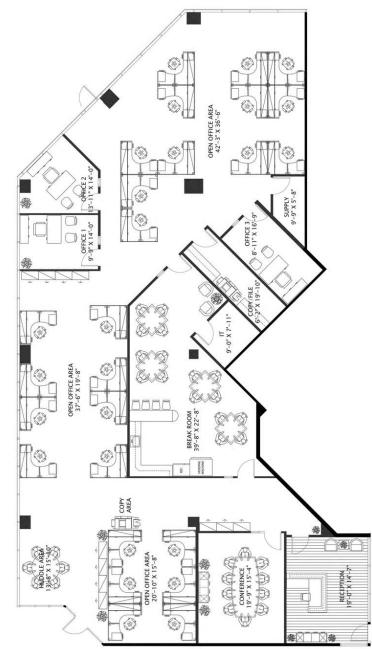

*Eric Groffman** Executive Vice President +1 305 347 5277 eric.groffman@am.jll.com



Scan to view





# SUITE 110 - 4,000 SF



FOR MORE INFORMATION, PLEASE CONTACT:

**Brady Titcomb** Vice President

+ 1 954 653 3222 brady.titcomb@am.jll.com

Lic. Real Estate Brokers

**Cameron Tallon** Vice President +1 305 960 8407 cameron.tallon@am.jll.com **Eric Groffman** Executive Vice President +1 305 347 5277 eric.groffman@am.jll.com







SUITE 125 - 8,140 SF



## FOR MORE INFORMATION, PLEASE CONTACT:

# Brady Titcomb

Lic. Real Estate Brokers

Vice President + 1 954 653 3222 brady.titcomb@am.jll.com Cameron Tallon Vice President +1 305 960 8407 cameron.tallon@am.jll.com Eric Groffman Executive Vice President +1 305 347 5277 eric.groffman@am.jll.com



Scan to view





SUITE 175 - 6,044 SF



#### FOR MORE INFORMATION, PLEASE CONTACT:

# **Brady Titcomb**

Lic. Real Estate Brokers

Vice President + 1 954 653 3222 brady.titcomb@am.jll.com

**Cameron Tallon** Vice President +1 305 960 8407 cameron.tallon@am.jll.com

**Eric Groffman** Executive Vice President +1 305 347 5277 eric.groffman@am.jll.com



Scan to view





SUITE 320 - 1,828 SF



#### FOR MORE INFORMATION, PLEASE CONTACT:

## **Brady Titcomb**

Lic. Real Estate Brokers

Vice President + 1 954 653 3222 brady.titcomb@am.jll.com Cameron Tallon Vice President +1 305 960 8407 cameron.tallon@am.jll.com Eric Groffman Executive Vice President +1 305 347 5277 eric.groffman@am.jll.com



entation or warranty is made to the accuracy thereof

Scan to view



©2019 Jones Lang LaSalle Brokerage, Inc. All rights reserved. All inf