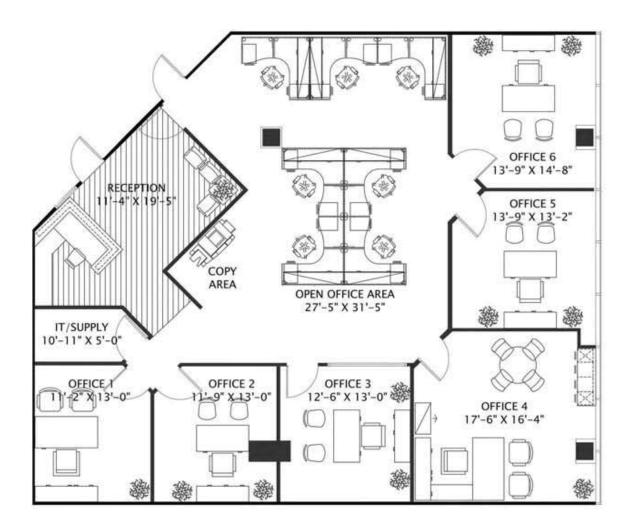

**Eric Groffman** Executive Vice President +1 305 347 5277 eric.groffman@am.jll.com

Scan to view

SUITE 460 - 11,192 SF

FOR MORE INFORMATION, PLEASE CONTACT:

Brady Titcomb

Vice President + 1 954 653 3222 brady.titcomb@am.jll.com cameron.tallon@am.jll.com

Lic. Real Estate Brokers

Cameron Tallon Vice President +1 305 960 8407

**Eric Groffman** Executive Vice President +1 305 347 5277 eric.groffman@am.jll.com

Scan to view