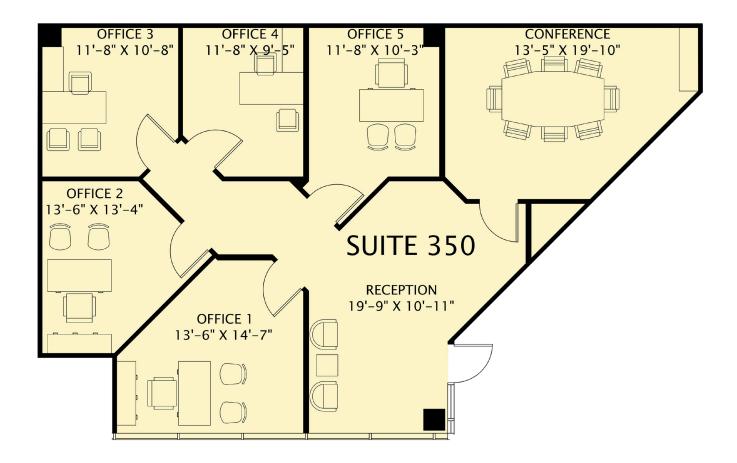

Scan to view property video

SUITE 350 - 1,590 SF

#### FOR MORE INFORMATION, PLEASE CONTACT:

**Brady Titcomb** 

Lic. Real Estate Brokers

Vice President + 1 954 653 3222 brady.titcomb@am.jll.com

**Cameron Tallon** Vice President +1 305 960 8407 cameron.tallon@am.jll.com **Eric Groffman** Executive Vice President +1 305 347 5277 eric.groffman@am.jll.com

Scan to view