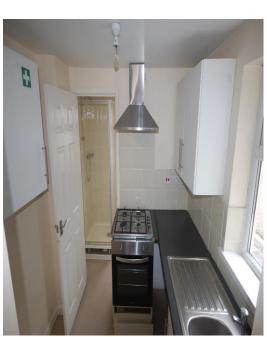

### Rent inclusive of services.

Ground Floor leading to: FIRST FLOOR OFFICE 1 179 sq ft (16.60 sq m) two windows to front. OFFICE 2 89 sq ft (8.24 Sq m) KITCHEN 45 sq ft (4.13 Sq m) SHOWER/WC FIRST FLOOR: Rateable Value £2700