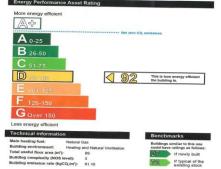

## Asking price £350 PCM

This certificate shows the energy rating of this building. It indicates the energy efficiency of the building factor and the heating, ventilation, cooling and ulgriting systems. The rating is compared to two benchmarks for this type of building; one appropriate for new buildings and one appropriate for avisiting buildings. There is more advice on how to interpret this information on the Government's website www.communities.gov.uk/opbd.

#### Services

All Mains Services EPC Rating D