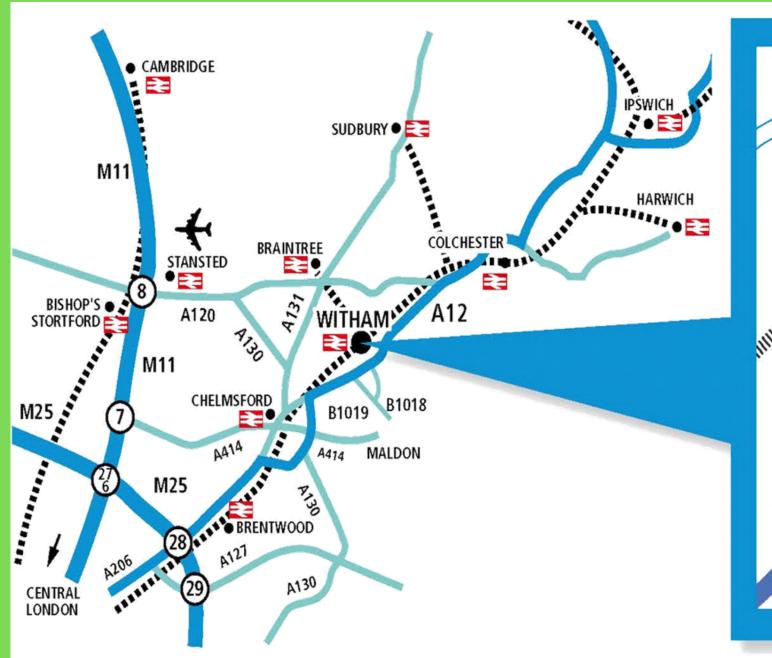

#### BY ROAD:

| Witham Town Centre | 1 mile   |
|--------------------|----------|
| Chelmsford         | 7 miles  |
| Colchester         | 15 miles |
| M25 Motorway       | 23 miles |
| Stansted Airport   | 23 miles |

#### BY RAIL

| Chelmsford          | 10 mins |
|---------------------|---------|
| Colchester          | 20 mins |
| Ipswich             | 40 mins |
| London Liverpool St | 45 mins |