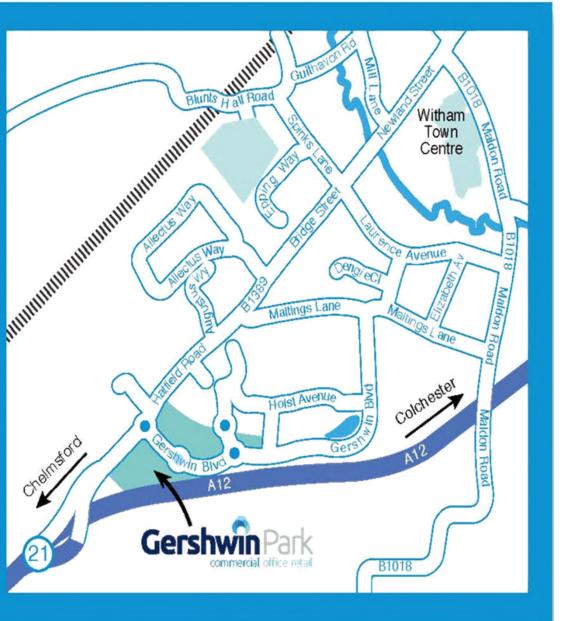

The 1,500sqft units will also include a roller shutter door

- Office - Showroom - Workshop - Storage - Studio - R&D - Distribution -

Situated in the heart of Essex, Gershwin Park is located adjacent to junction 21 of the A12 and close to the mainline railway station in Witham.