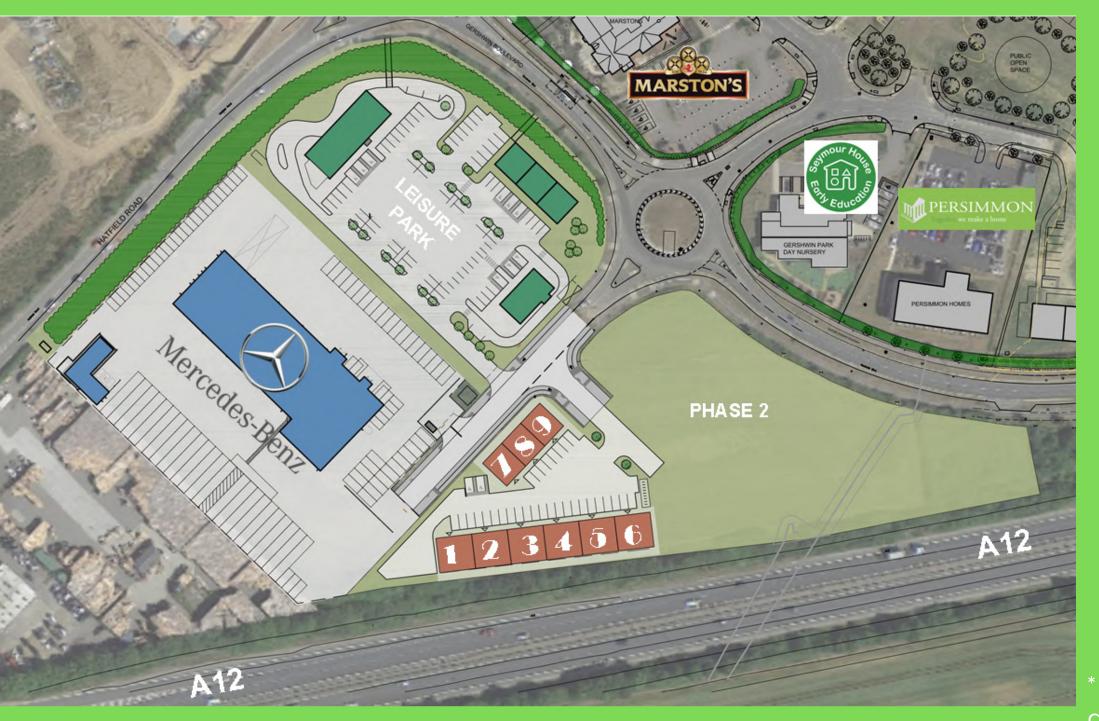

# ACCOMMODATION SCHEDULE

The Business Village is an exciting new business community situated adjacent to the A12 on the popular Gershwin Park development.

The speculative development scheme offers 9 units from 1,000sqft to 1,500sqft on a freehold or leasehold basis. Due to the size of the buildings the Business Village should benefit from a zero rateable value - more details available on request.

### CONTACTUS

Let us help you find the right space for your business at Gershwin Park, Witham. www.gershwinpark.com

The Churchmanor Estates Company plc