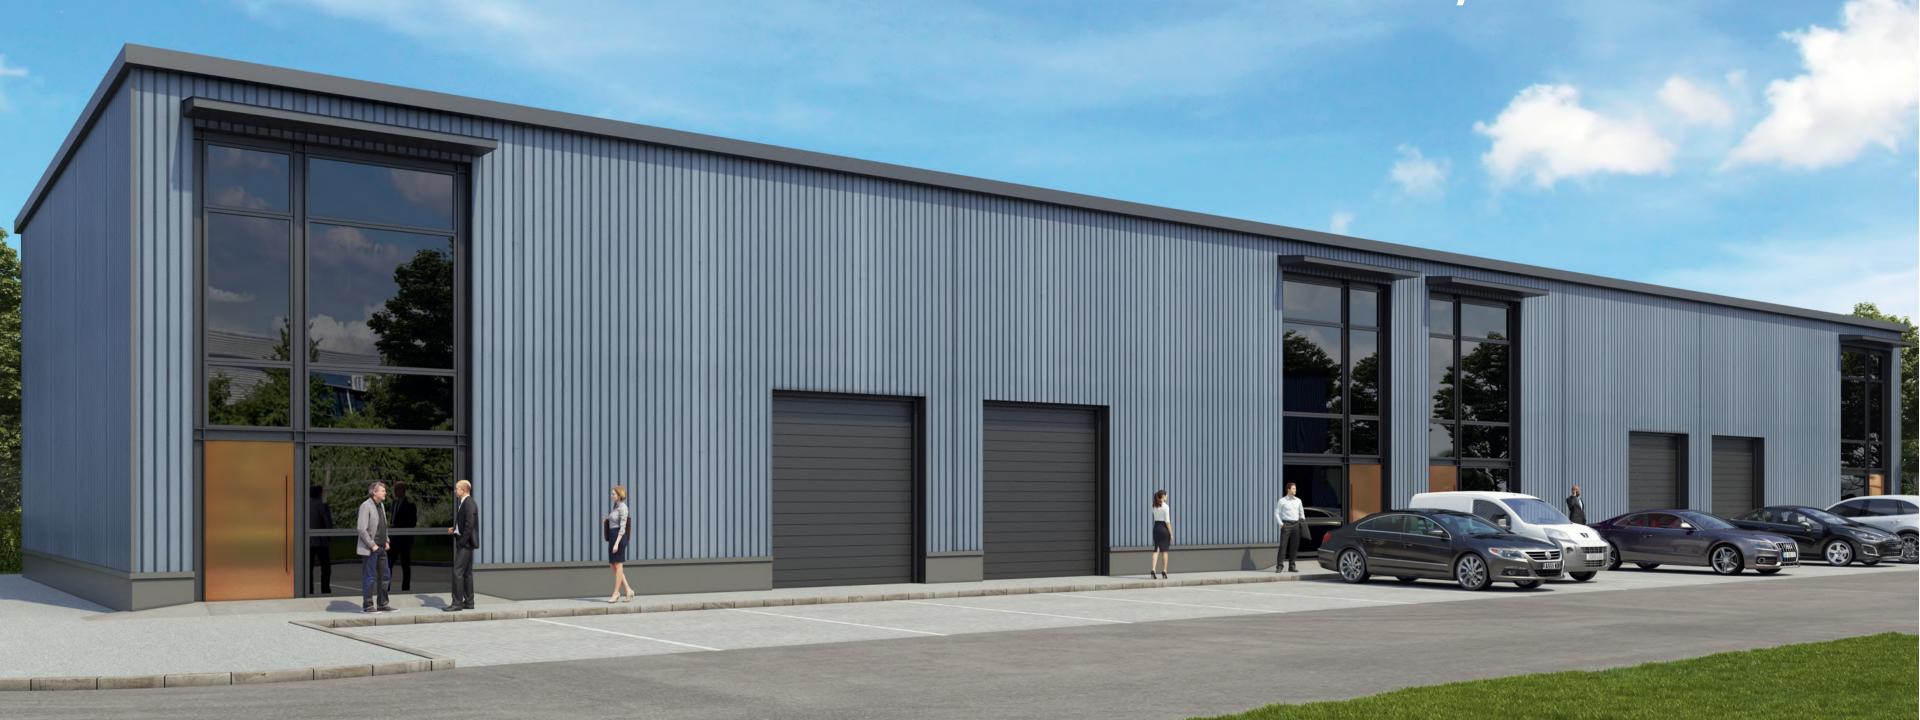

The Business Village is...

...the solution for your business

- Office - Showroom - Workshop - Storage - Studio - R&D - Distribution -

# ACCOMMODATION SCHEDULE

The Business Village is an exciting new business community situated adjacent to the A12 on the popular Gershwin Park development.

The speculative development scheme offers 9 units from 1,000sqft to 1,500sqft on a freehold or leasehold basis. Due to the size of the buildings the Business Village should benefit from a zero rateable value - more details available on request.

The units will be high quality commercial buildings with a market led specification capable of accommodating an optional purchasers mezzanine floor to meet the future needs of your business.

|           | Ground Floor<br>internal | Mezzanine<br>at 50%* |
|-----------|--------------------------|----------------------|
| UNITS 1-6 | 1500 sqft                | 750 sqft             |
| UNITS 7-9 | 1000 sqft                | 500 sqft             |

The 1,500sqft units will also include a roller shutter door

- Office - Showroom - Workshop - Storage - Studio - R&D - Distribution -

Situated in the heart of Essex, Gershwin Park is located adjacent to junction 21 of the A12 and close to the mainline railway station in Witham.