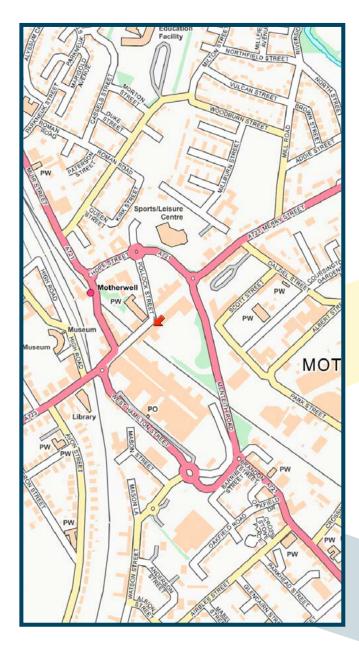

### LOCATION

The subjects are situated on the south side of Brandon Parade East, which forms part of Motherwell shopping centre, within the town centre.

Nearby occupiers are represented by a mix of national and local retailers, leisure facilities and office occupiers.

Motherwell is located, within the North Lanarkshire region, approximately 10 miles south east of Glasgow and 3 miles north of Hamilton.

The town is well connected with Motherwell train station providing regular trains to Glasgow and Edinburgh. and via the town centre's main bus terminus positioned directly outside the property.