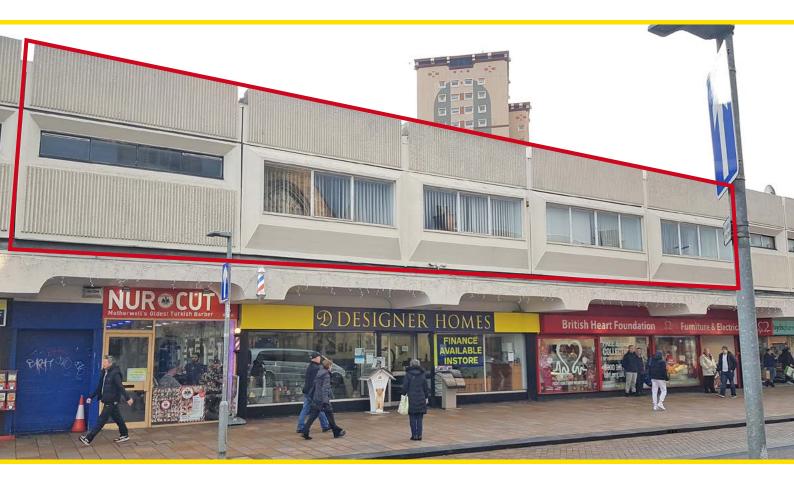

### LOCATION

The subjects are situated on the south side of Brandon Parade East, which forms part of Motherwell shopping centre, within the town centre.

Nearby occupiers are represented by a mix of national and local retailers, leisure facilities and office occupiers.

#### DESCRIPTION

The subjects comprise a first floor office suite forming part of the larger shopping centre. The suite is laid out to provide a large open plan office, a variety of cellular offices/meeting rooms, together with ancillary staff accommodation and toilet facilities.