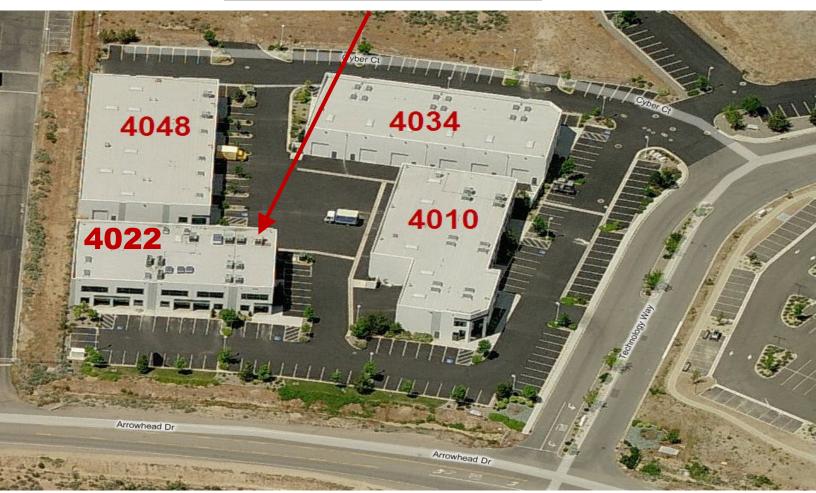

#### 4022 Technology Way

|                   | 5, ,                     |
|-------------------|--------------------------|
| Total Building SF | 15,675 SF                |
| Available SF      | 3,000-14,000 SF          |
| Clear Heights     | 25'                      |
| Column Spacing    | 28' x 41.5'              |
| Doors             | 5 Grade Level, 12' x 14' |
| Current Use       | Data Center              |

#### Area Information

Property is located in north Carson City, Nevada off of Arrowhead Drive. 2.5 miles from Interstate 580. I-580 is a connector to Hwy 395 which runs north to Spokane WA and south to Los Angeles area. Approximately 20 miles from Reno NV, 132 miles from Sacramento CA, 216 miles from San Francisco CA, 437 miles from Los Angeles, 546 miles from Salt Lake City UT. Truck service from Carson City NV can reach 7 western states within 1 day and another 4 states on next day service. Nevada has no personal or corporate state income tax, no inventory tax, no franchise tax, no unitary tax, no estate and or gift tax, no inheritance tax and no special intangible tax. Sales tax in Carson City is currently 7.475%.