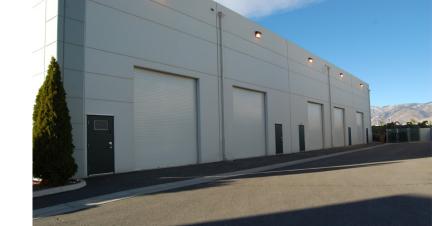

#### 4022 Technology Way

|                   | 5, ,                     |
|-------------------|--------------------------|
| Total Building SF | 15,675 SF                |
| Available SF      | 3,000-14,000 SF          |
| Clear Heights     | 25'                      |
| Column Spacing    | 28' x 41.5'              |
| Doors             | 5 Grade Level, 12' x 14' |
| Current Use       | Data Center              |