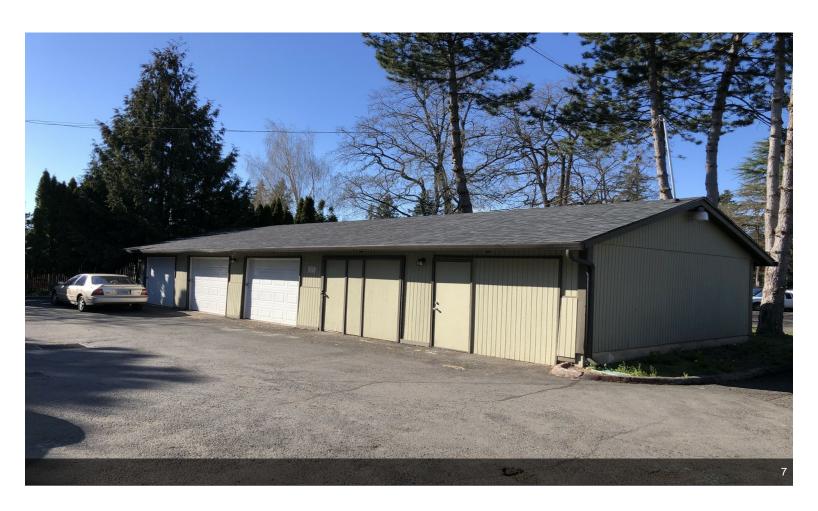

# Jasmine Terrace Apartments

\$1,995,000

The Jasmine Terrace Apartments are a well managed 14-unit complex in a wonderful location. The property boasts a mixture of 1, 2 & 3 bedroom units, 5 detached garages, plenty of parking, and a low density site-plan. The zoning allows for additional units to be built, or the garages to be converted to extra units (buyer to verify with city). All units have washer/dryer hook-ups and have recently been remodeled. Additional updates include vinyl windows, new roof, recent paint, and much more.