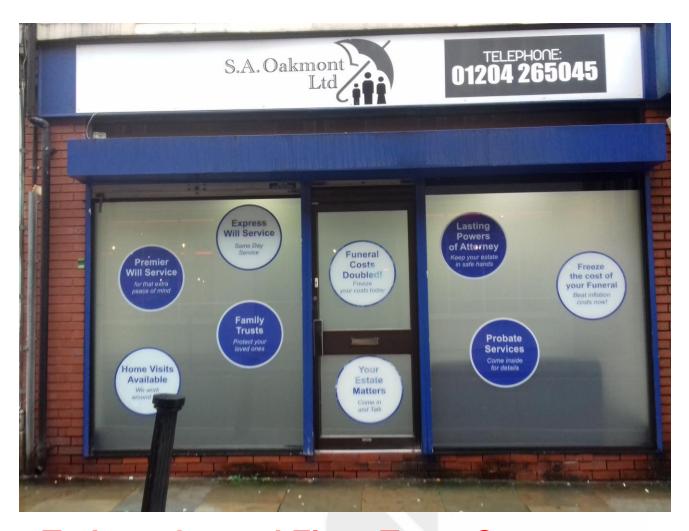

# **To Let - Ground Floor Town Centre Retail Unit**

Unit 1, 2-5 Crown Street, Bolton, BL1 2RU

# **Description**

Unit 1 is a retail unit fronting Crown Street. Internally, the accommodation has recently been refurbished throughout to provide well-appointed retail sales / office area to the front of the unit and a storage area to the rear with roller shutter access. There are also staff WC facilities to the rear.

#### Location

The property is located on Crown St, just off Deansgate, a popular shopping parade in the heart of Bolton Town Centre. The property is in close proximity to a number of local and national retailers, such as Marks & Spencer, Boots and Waterstones.