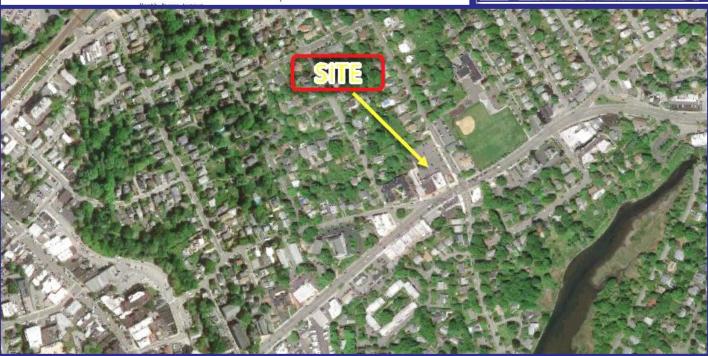

## Mamaroneck Plaza 626-630 East Post Road US Rt-1 Mamaroneck, NY 10543 4,700 sf available/divisible

Asking Rent: \$35.00 psf, NNN

CAM & Taxes: \$13.50 psf

> Frontage : Approx. 55 feet

Off street parking for 110+ cars

- Signalized Intersection
- Affluent Community
- Excellent Visibility
- Basement Available
- Daily Traffic: 24,951 (inc. Barry Street)

**For Information Contact:** 