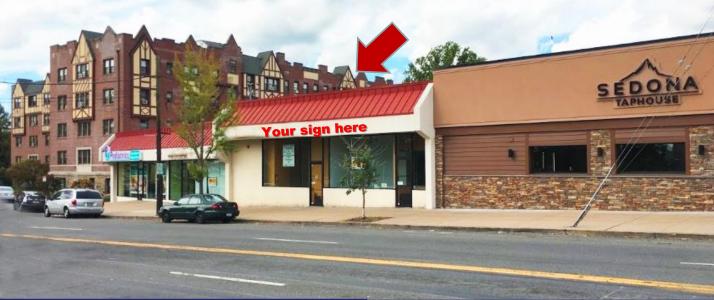

## Mamaroneck Plaza 626-630 East Post Road US Rt-1 Mamaroneck, NY 10543 4,700 sf available/divisible

Asking Rent: \$35.00 psf, NNN

CAM & Taxes: \$13.50 psf

> Frontage : Approx. 55 feet

Off street parking for 110+ cars

- Signalized Intersection
- Affluent Community
- Excellent Visibility
- Basement Available
- Daily Traffic: 24,951 (inc. Barry Street)

**For Information Contact:** 