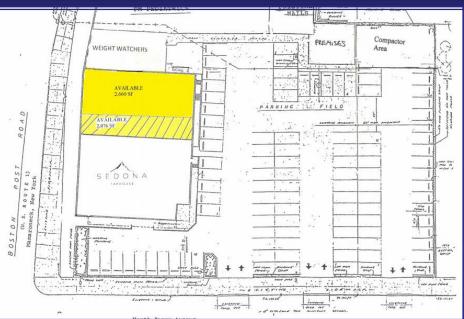

## Mamaroneck Plaza 626-630 East Post Road US Rt-1 Mamaroneck, NY 10543 4,700 sf available/divisible

Asking Rent: \$35.00 psf, NNN

CAM & Taxes: \$13.50 psf

> Frontage : Approx. 55 feet

Off street parking for 110+ cars