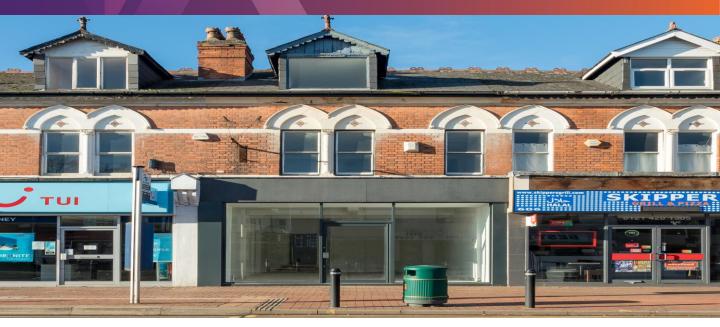

# **DESCRIPTION**

The property is situated at the southern end of Bearwood Road close to its junction with Hagley Road. Nearby occupiers include **Boots**, **Thomson Travel** and **Halifax**.

# **ACCOMODATION**

The premises comprise of the following approximate floor areas and dimensions:

Internal Width: 4.83m 15'10"
Ground Floor Sales: 48.23m² 519 sq ft
Rear Ancillary: 34.50m² 371 sq ft

## **VIEWINGS**

Strictly by appointment with the Joint Retained Agents

TRANSACTIONS ARE STATED EXCLUSIVE OF VAT SUBJECT TO CONTRACT

**RETAIL UNIT AVAILABLE IN BUSY** LOCATION 608 Bearwood Road, Bearwood, Birmingham, B66 4BW