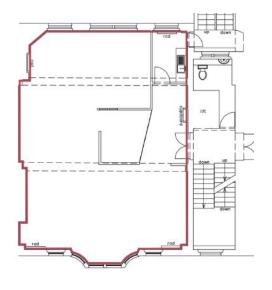

Mainly Open Plan with 1 Meeting Room Passenger Lift Good Ceiling Height Central Heating

Own Kitchenette **Good Natural Light Perimeter Trunking Original Wood Flooring** 24H Access

Also Available | 4th Floor (East) 930 sq ft 5th Floor (West) 455 sq ft 5th Floor (East) 750 sq ft