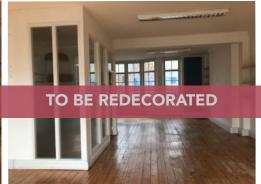

Mainly Open Plan with 1 Meeting Room Passenger Lift Good Ceiling Height Central Heating

Own Kitchenette **Good Natural Light Perimeter Trunking Original Wood Flooring** 24H Access

Also Available | 4th Floor (East) 930 sq ft 5th Floor (West) 455 sq ft 5th Floor (East) 750 sq ft