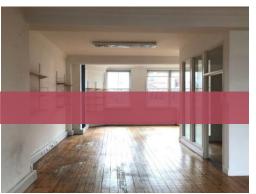

Mainly Open Plan with 1 Meeting Room Passenger Lift Good Ceiling Height Central Heating

Own Kitchenette **Good Natural Light Perimeter Trunking Original Wood Flooring** 24H Access

Also Available | 4th Floor (East) 930 sq ft 5th Floor (West) 455 sq ft 5th Floor (East) 750 sq ft