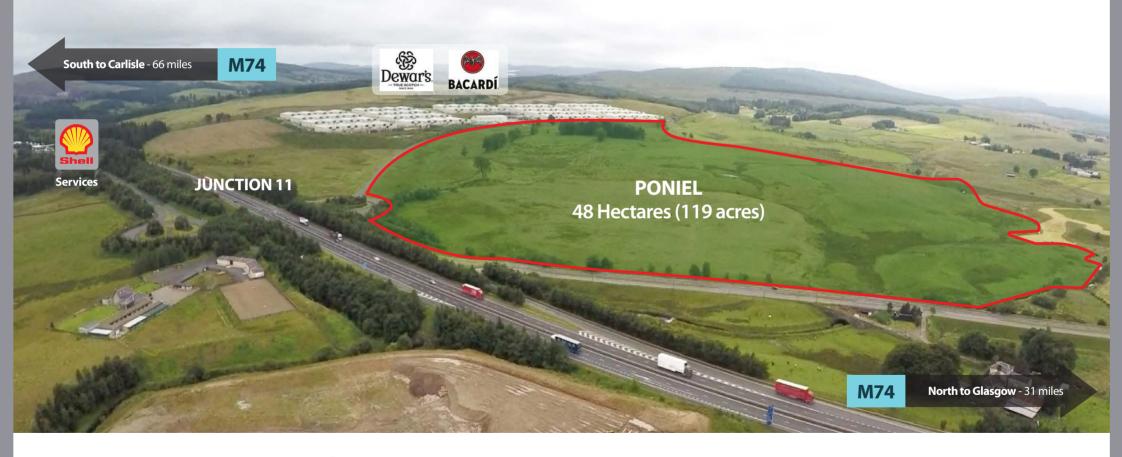

# Development Land up to 48 Ha (119 acres)

Design & build manufacturing and distribution opportunities plus office, hotel, roadside services with related uses.

#### Description

- 48 ha (119 acres) site up to 1 million+ sq ft
- Sites can accommodate units from 100,000 sq ft
- Opportunity to purchase or lease
- Plots available from 5 acres upwards
- Strategically located on M74 / A70 axis
- · Prominent location adjacent to Junction 11 on the M74

#### **Occupiers**

The anchor occupier on the Park is Dewars / Bacardi who are currently constructing several phases of warehouses which will extend to approximately 2 million sq ft.

#### Location

The Park is situated adjacent to Junction 11 of the M74 motorway, leading from Glasgow to Carlisle. To the north, the M74 connects to the main motorway network in Scotland, including the M8, M73 and thereafter the M80 with Glasgow City Centre being approximately 37 minutes drive.