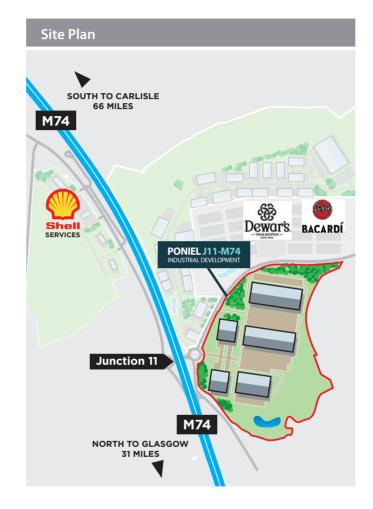

#### Description

- 48 ha (119 acres) site up to 1 million+ sq ft
- Sites can accommodate units from 100,000 sq ft
- Opportunity to purchase or lease
- Plots available from 5 acres upwards
- Strategically located on M74 / A70 axis
- · Prominent location adjacent to Junction 11 on the M74

#### **Occupiers**

The anchor occupier on the Park is Dewars / Bacardi who are currently constructing several phases of warehouses which will extend to approximately 2 million sq ft.

#### Location

The Park is situated adjacent to Junction 11 of the M74 motorway, leading from Glasgow to Carlisle. To the north, the M74 connects to the main motorway network in Scotland, including the M8, M73 and thereafter the M80 with Glasgow City Centre being approximately 37 minutes drive.