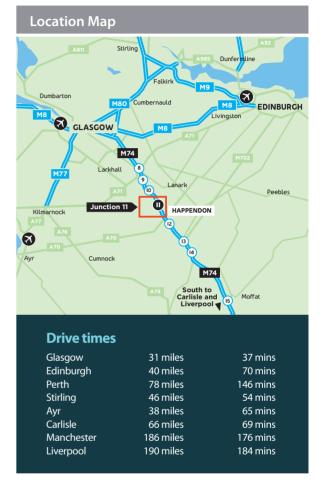

#### Location

The Park is situated adjacent to Junction 11 of the M74 motorway, leading from Glasgow to Carlisle. To the north, the M74 connects to the main motorway network in Scotland, including the M8, M73 and thereafter the M80 with Glasgow City Centre being approximately 37 minutes drive.