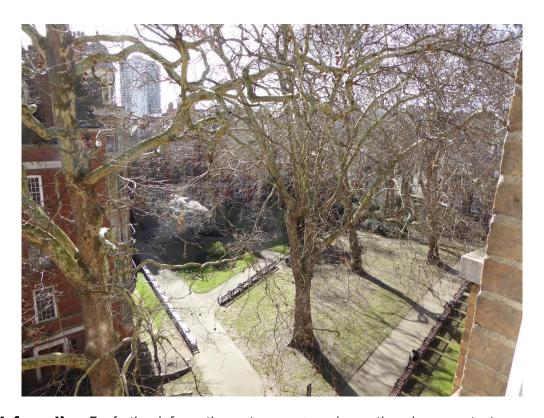

## Superb fitted out offices with fantastic views!

4,040 sq ft/375 sq m approx

**LOCATION:** 

The building is located on the south side of Mount Street close to the junction with Carlos Place and in one of Mayfair's most sort after streets and with fantastic views over Mount Street Gardens to the rear. Green Park and Bond Street tubes are both with a short distance offering excellent transport links.