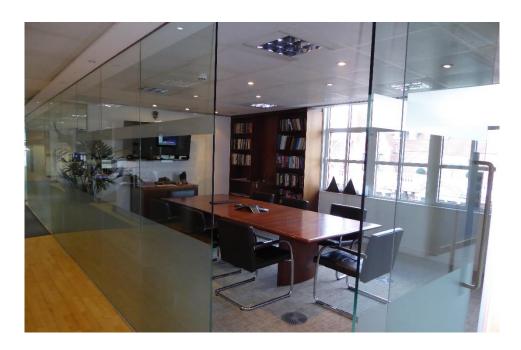

**DESCRIPTION:** 

The offices are on the fifth floor of the building and are very well fitted out to provide perimeter offices and meeting rooms and a central open plan trading area along with a catering kitchen and demised WC's and showers.