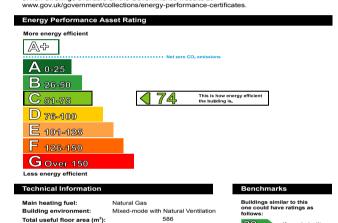

Grove Park, Enderby

This certificate shows the energy rating of this building. It indicates the energy efficiency of the building fabric and the heating ventilation, cooling and lighting systems. The rating is compared to two benchmarks for this type of building: one appropriate for new buildings and one appropriate for existing buildings. There is more advice on how to interpret this information in the guidance document Energy Performance Certificates for the construction, sale and let of non-dwellings available on the Government's website at

Building complexity (NOS level):

Building emission rate (kgCO<sub>2</sub>/m² per year): 56.19

#### **EPC**

No. 4 Thorpe Way, Grove Park has an EPC Rating of C 74. A copy of the certificate is available upon request.