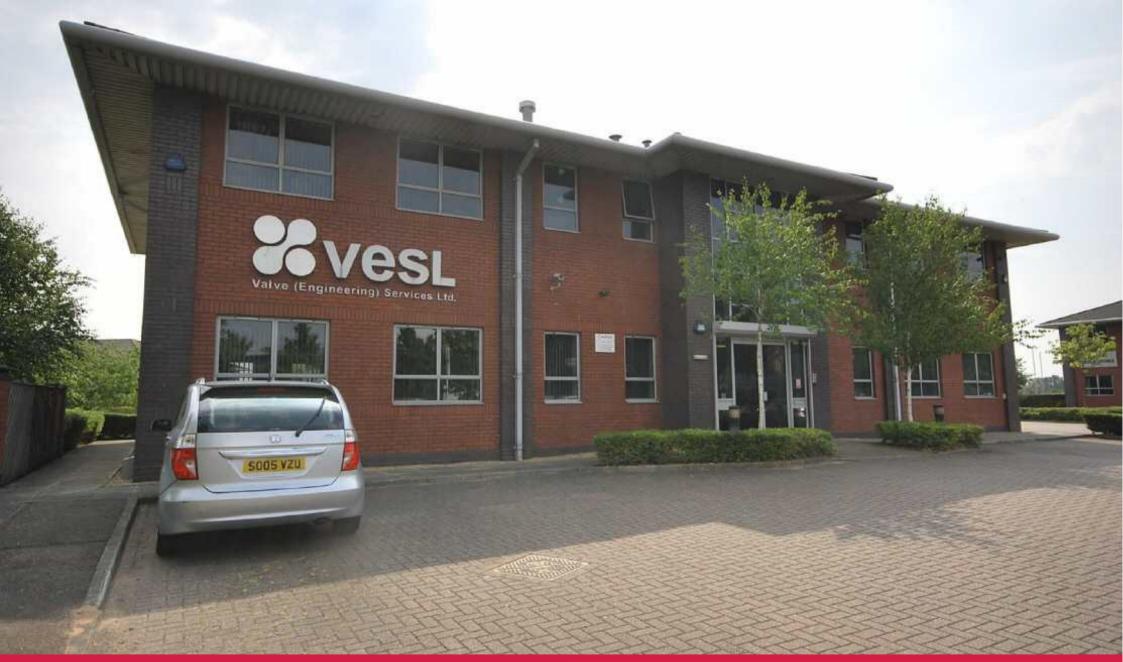

To let - Detached office building 548 sq m (5,897 sq ft)

Thorpe Way, Grove Park, Enderby, Leicester

WELLS MCFARLANE
Chartered Surveyors and Property Consultants

# Detached office building 548 sq m (5,897 sq ft)

Thorpe Way, Grove Park, Enderby, Leicester

## Detached office building 548 sq m (5,897 sq ft)

Thorpe Way, Grove Park, Enderby, Leicester

#### Location

The property is situated on Grove Business Park at Junction 21 of the M1 adjacent to Fosse Retail Park, Grove Farm Triangle and Meridian Business Park.

Many major brands in retail, food and drink, distribution, the motor industry, IT, financial services and healthcare, such as Sainsburys, Sytner Group, Topps Tiles and Mattioli Woods, to name a few, have successfully made their home at Grove Park. In addition, there is a Marriott Hotel at Grove Park.

### **Description**

The property comprises a detached twostorey purpose-built modern office building benefitting from: suspended ceilings with recessed fluorescent lighting, comfort cooling, GCH, kitchen, ground and first floor WC and disabled WC facilities and on-site parking for approximately 25/30 cars.