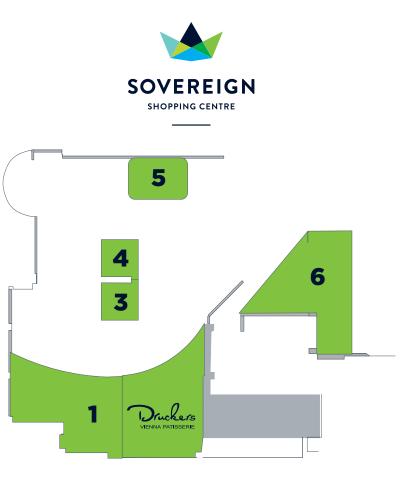

## **MODERN DESIGN**

A great new venue to eat and drink in The Sovereign Centre

| Unit | Size                     | Unit Type                                           |
|------|--------------------------|-----------------------------------------------------|
| 1    | 461 sq ft<br>(42.8 sq m) | Service Counter catering unit with back-of-house    |
| 2    | 468 sq ft<br>(43.5 sq m) | (Under Offer)                                       |
| 3    | 81 sq ft<br>(7.5 sq m)   | Kiosk - self contained                              |
| 4    | 81 sq ft<br>(7.5 sq m)   | Kiosk - self contained                              |
| 5    | 172 sq ft<br>(16 sq m)   | Fitted food service van                             |
| 6    | 463 sq ft<br>(43 sq m)   | Fitted unit ready for modular catering installation |
|      |                          | 5                                                   |