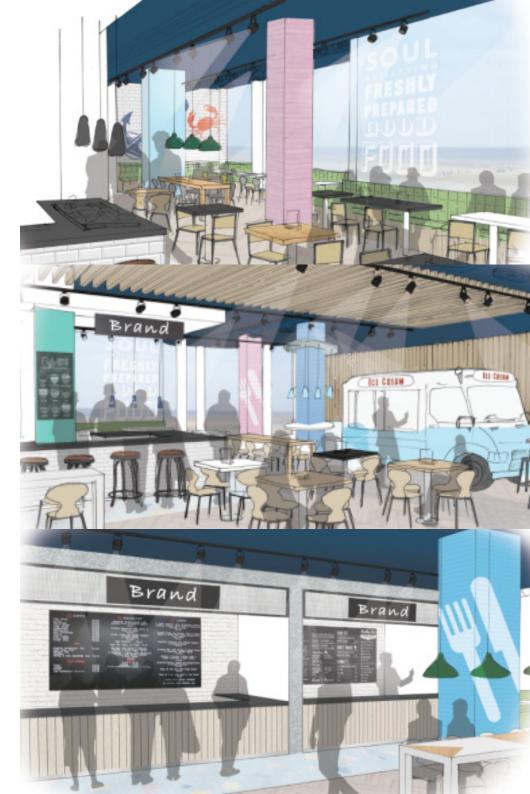

## BRAND NEW CATERING OPPORTUNITIES Opening September 2016

Conceived specifically with local, independent businesses in mind - flexible leases and fitted units are available

AN EXCITING NEW

RONMENT

## **MODERN DESIGN**

A great new venue to eat and drink in The Sovereign Centre

| Unit | Size                     | Unit Type                                           |
|------|--------------------------|-----------------------------------------------------|
| 1    | 461 sq ft<br>(42.8 sq m) | Service Counter catering unit with back-of-house    |
| 2    | 468 sq ft<br>(43.5 sq m) | (Under Offer)                                       |
| 3    | 81 sq ft<br>(7.5 sq m)   | Kiosk - self contained                              |
| 4    | 81 sq ft<br>(7.5 sq m)   | Kiosk - self contained                              |
| 5    | 172 sq ft<br>(16 sq m)   | Fitted food service van                             |
| 6    | 463 sq ft<br>(43 sq m)   | Fitted unit ready for modular catering installation |
|      |                          | 5                                                   |