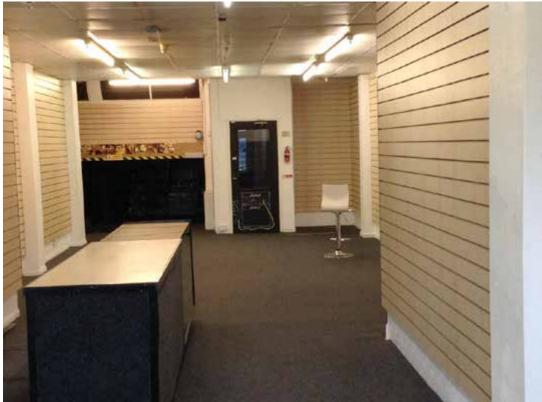

The property comprises two storey mid terraced retail premises arranged to provide a large ground floor sales area with ancillary storage and w.c. facilities together with first floor office/storage/kitchen accommodation. Internally the sales area has a suspended ceiling and lighting and is available for immediate occupation and use.

## Accommodation

The property briefly comprises as follows:

Net Sales Area: 82 sq m (1940 sq ft) Storage: 23 sq m (252 sq ft) Wc First Floor Office/Stores/Kitchen: 65 sq m (700 sq ft) Wc Lease Details