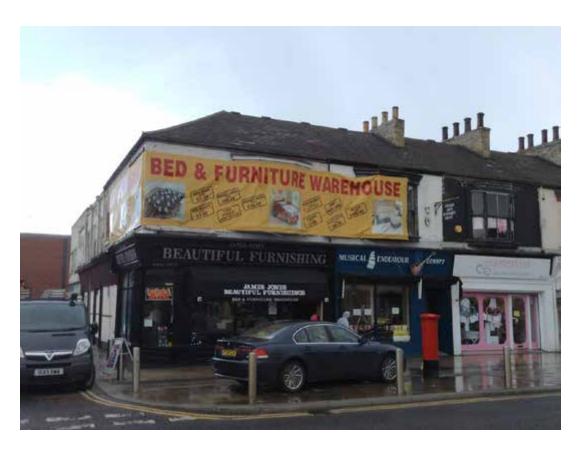

# Description

The property is situated on the north side of Newport Road, immediately opposite Middlesbrough Bus Station and its Taxi Rank and immediately to the west of the entrance to the Hill Street Shopping Centre. The location provides a pedestrian route through to the Sainsburys supermarket. Neighbouring uses include a variety of cafés and coffee shops together with specialist boutiques and destination retailers.

The property comprises two storey mid terraced retail premises arranged to provide a large ground floor sales area with ancillary storage and w.c. facilities together with first floor office/storage/kitchen accommodation. Internally the sales area has a suspended ceiling and lighting and is available for immediate occupation and use.