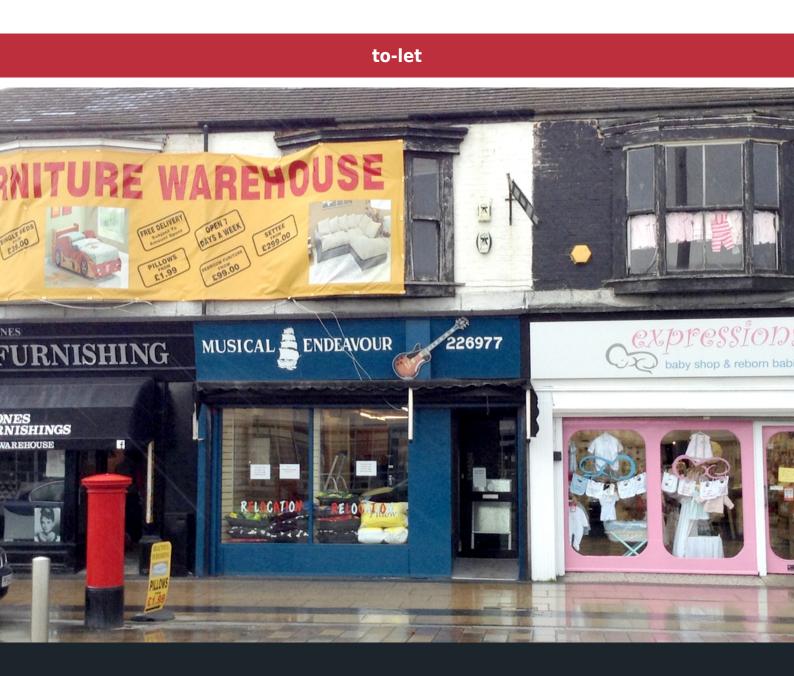

# Description

The property is situated on the north side of Newport Road, immediately opposite Middlesbrough Bus Station and its Taxi Rank and immediately to the west of the entrance to the Hill Street Shopping Centre. The location provides a pedestrian route through to the Sainsburys supermarket. Neighbouring uses include a variety of cafés and coffee shops together with specialist boutiques and destination retailers.

The property comprises two storey mid terraced retail premises arranged to provide a large ground floor sales area with ancillary storage and w.c. facilities together with first floor office/storage/kitchen accommodation. Internally the sales area has a suspended ceiling and lighting and is available for immediate occupation and use.