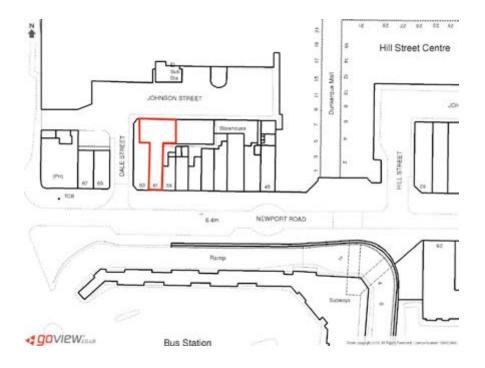

# Description

The property is situated on the north side of Newport Road, immediately opposite Middlesbrough Bus Station and its Taxi Rank and immediately to the west of the entrance to the Hill Street Shopping Centre. The location provides a pedestrian route through to the Sainsburys supermarket. Neighbouring uses include a variety of cafés and coffee shops together with specialist boutiques and destination retailers.