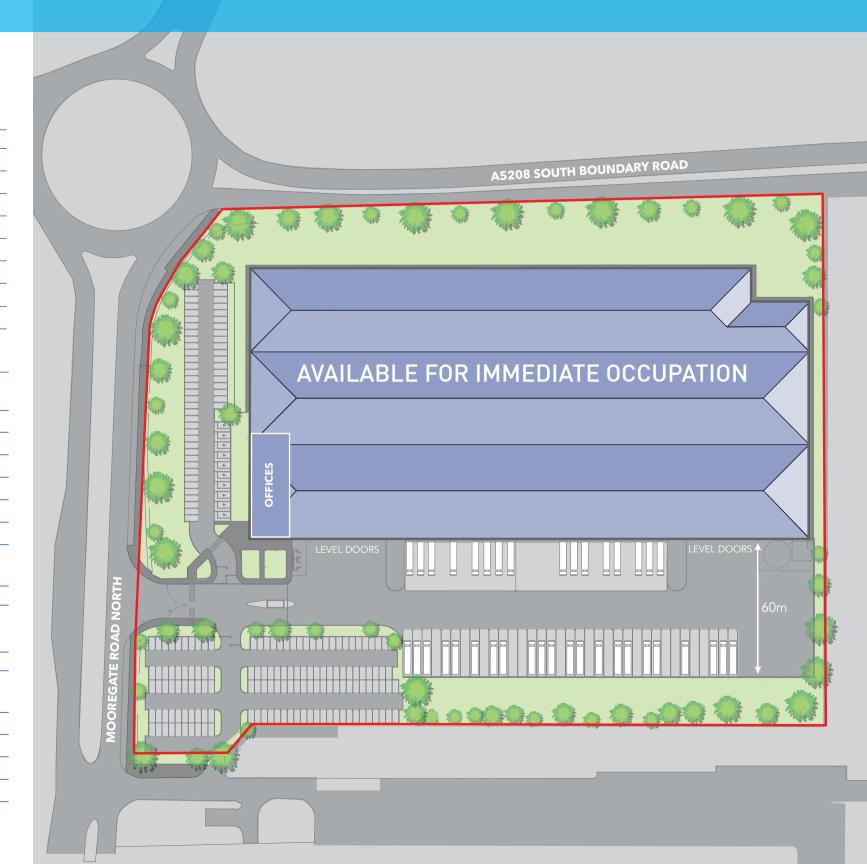

#### **EXTERNAL**

60m yard depth

Fully secure site with ability to provide gatehouse entry point

Fully fenced perimeter

172 car parking spaces

Extensive lorry parking

11 Acre site / 44% site coverage

### LOCATION

Venus 217 is located on the Knowsley Industrial and Business Park. The location is wel connected to the region and national motorway network. It sits 10 miles north east of Liverpool and 32 miles west of Manchester.

The A580/M57 (J4/5) intersection is within a mile, the M62 is 12 miles to the south and the M58 is six miles to the north, both of which link to the M6 and national motorway network. The A580 also provides direct access to J23 of the M6.