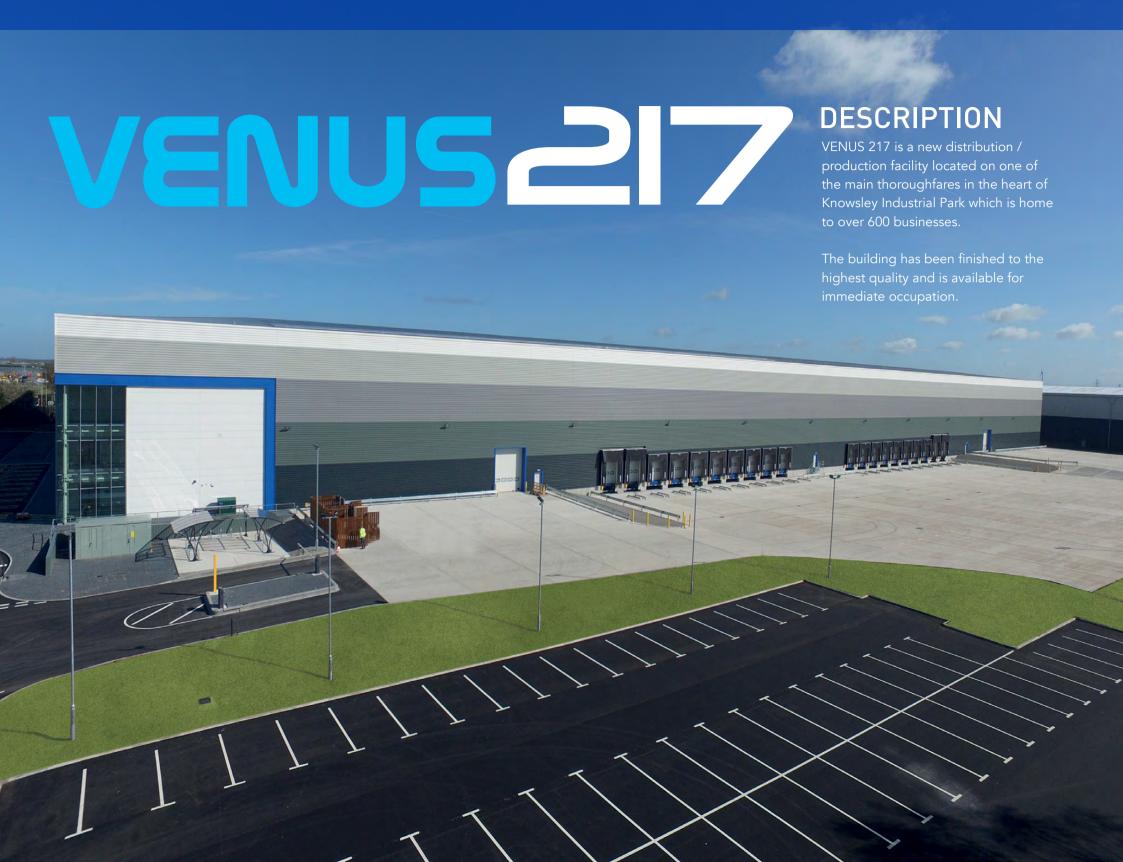

### **SPECIFICATION**

#### **WAREHOUSE**

Designed for cross docking

15 metres clear height

20 dock and 2 level loading doors

50 KNm<sup>2</sup> floor

750 kVA electrical supply

Gas supply: 50mm pipe 500Kw SQH

Wide aisle racking 37,044 pallets