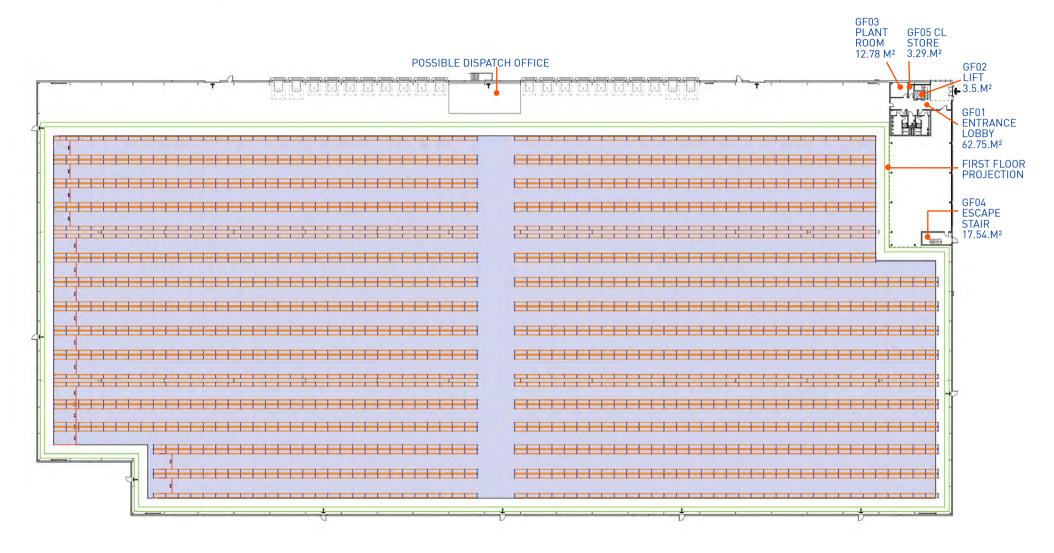

ned for cross docking

15 metres clear height

20 dock and 2 level loading doors

50 KNm<sup>2</sup> floor

750 kVA electrical supply

Gas supply: 50mm pipe 500Kw SQH

Wide aisle racking 37,044 pallets

Narrow aisle racking 50,382 pallets

20% Roof Lights

#### **OFFICES**

First floor offices provided - capable of expansion at ground and second floor

Raised access floor

Fully double glazed

LG3 lighting

Male and female toilets

Central heating

Mechanical ventilation in toilets

Option for air conditioning/comfort cooling

8 person passenger lift

#### **EXTERNAL**

60m yard depth

Fully secure site with ability to provide gatehouse entry point

Fully fenced perimeter

172 car parking spaces

Extensive lorry parking

11 Acre site / 44% site coverage







# WIDE AISLE 37,044 PALLETS













# **TERMS**

The premises are available on a new lease to be agreed or consideration may be given to a sale.

# **EPC**

An Energy Performance Certificate is available upon request.

A Development by Flintrock



| DRIVE TIMES                   |                   |              |
|-------------------------------|-------------------|--------------|
|                               | Distance<br>miles | Time<br>mins |
| Knowsley Freight Terminal     | 0.5               | 2            |
| Liverpool 2 Deep Water Port   | 8                 | 15           |
| M6 J23                        | 10                | 12           |
| Liverpool John Lennon Airport | 15                | 28           |
| Manchester and Airport        | 26                | 48           |
| Leeds