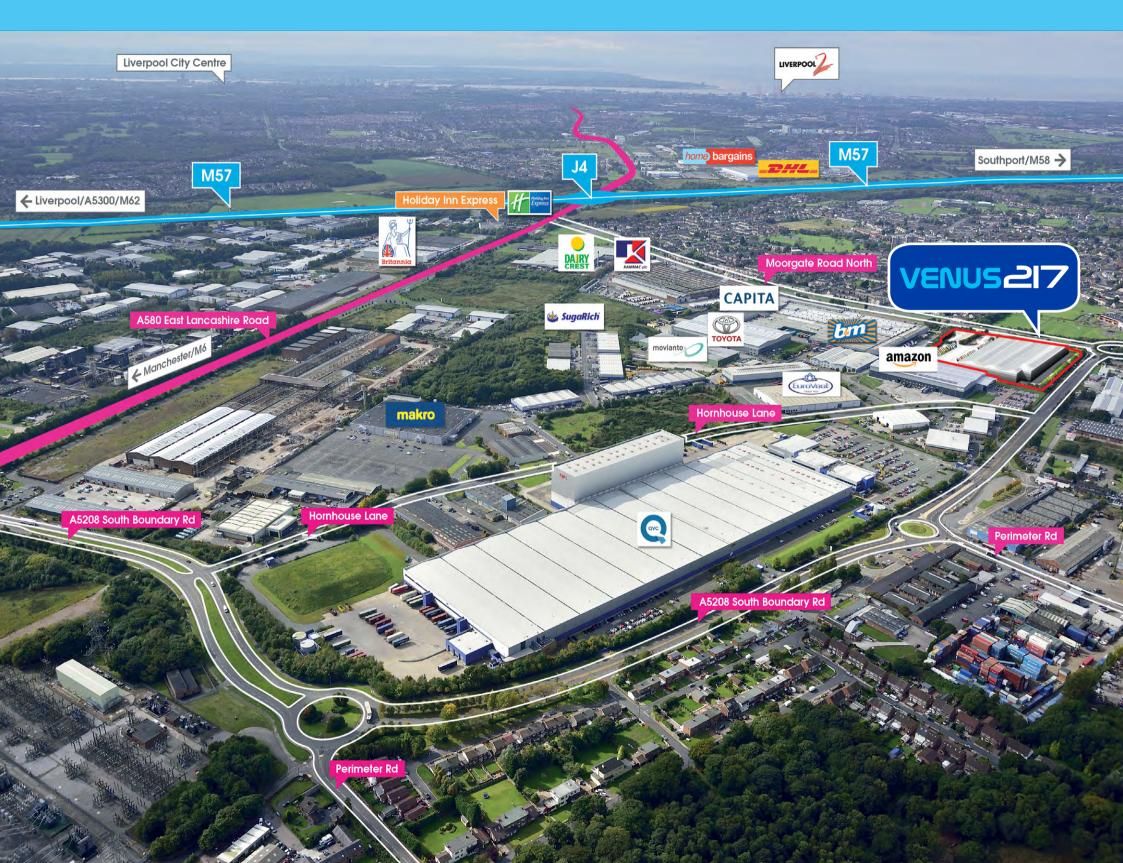

### LOCATION

Venus 217 is located on the Knowsley Industrial and Business Park. The location is wel connected to the region and national motorway network. It sits 10 miles north east of Liverpool and 32 miles west of Manchester.

The A580/M57 (J4/5) intersection is within a mile, the M62 is 12 miles to the south and the M58 is six miles to the north, both of which link to the M6 and national motorway network. The A580 also provides direct access to J23 of the M6.