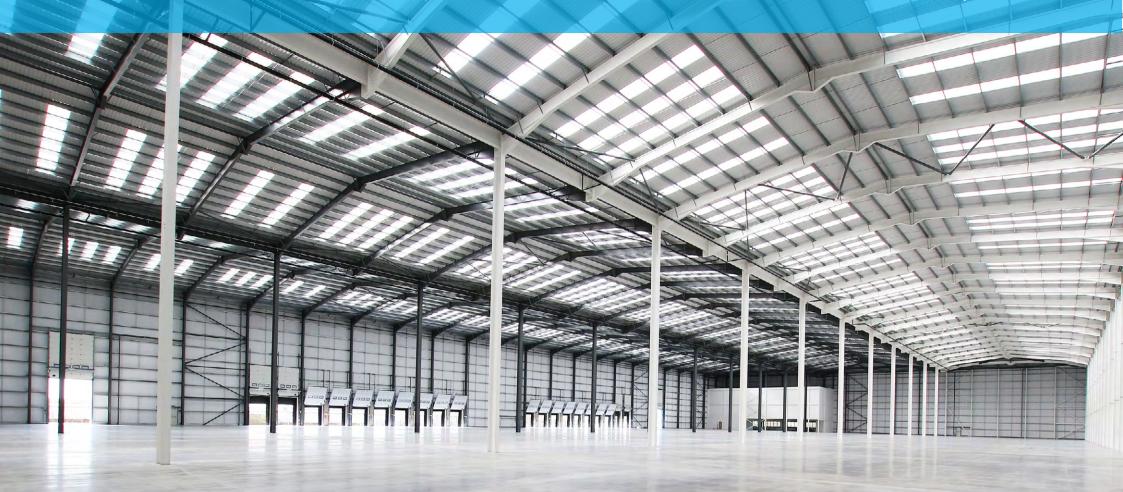

#### **WAREHOUSE**

Designed for cross docking

15 metres clear height

20 dock and 2 level loading doors

50 KNm<sup>2</sup> floor

750 kVA electrical supply

Gas supply: 50mm pipe 500Kw SQH

Wide aisle racking 37,044 pallets

Narrow aisle racking 50,382 pallets

20% Roof Lights