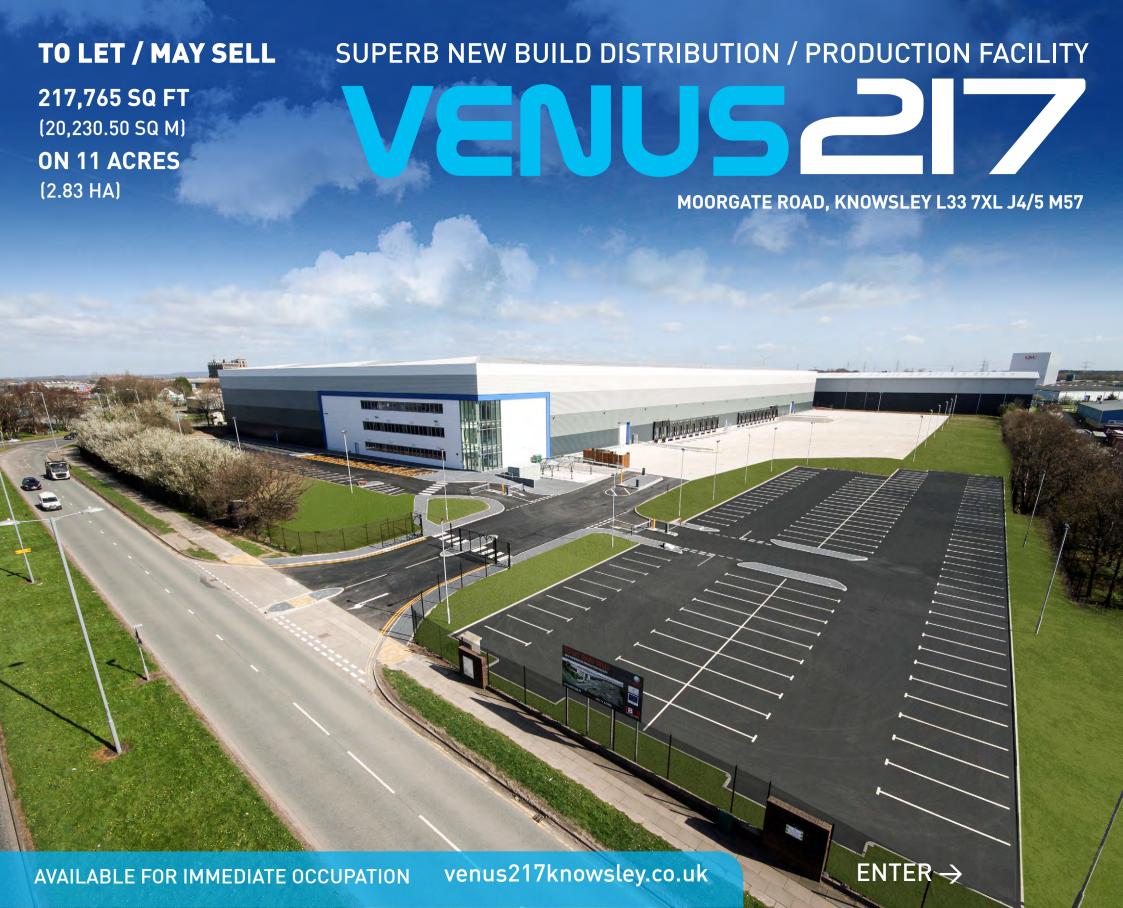

# **FLOOR AREAS**

| Ground Floor Office / Amenity Shell Are | a 3,608 sq ft                       | 335.20 sq m                |
|-----------------------------------------|-------------------------------------|----------------------------|
| First Floor Office                      | 5,280 sq ft                         | 490.50 sq m                |
| Second Floor Office Shell  TOTAL        | 5,280 sq ft<br><b>217,765 sq ft</b> | 490.50 sq m 20,230.50 sq m |

#### **EXTERNAL**

60m yard depth

Fully secure site with ability to provide gatehouse entry point

Fully fenced perimeter

172 car parking spaces

Extensive lorry parking

11 Acre site / 44% site coverage