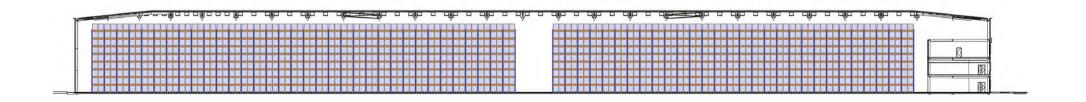

# WIDE AISLE 37,044 PALLETS

#### **WAREHOUSE**

Designed for cross docking

15 metres clear height

20 dock and 2 level loading doors

50 KNm<sup>2</sup> floor

750 kVA electrical supply

Gas supply: 50mm pipe 500Kw SQH

Wide aisle racking 37,044 pallets

Narrow aisle racking 50,382 pallets

20% Roof Lights