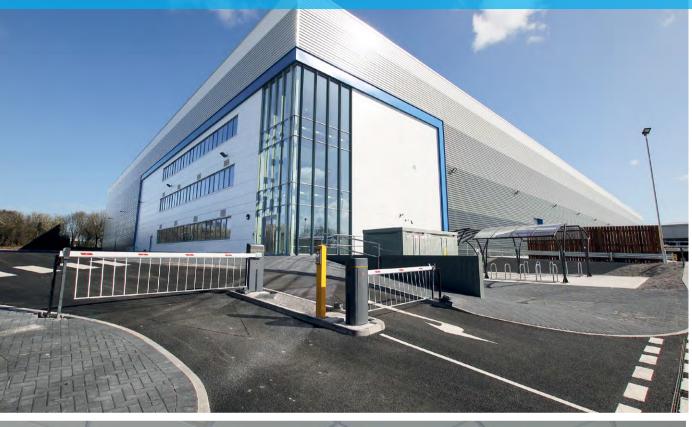

#### **EXTERNAL**

60m yard depth

Fully secure site with ability to provide gatehouse entry point

Fully fenced perimeter

172 car parking spaces

Extensive lorry parking

11 Acre site / 44% site coverage