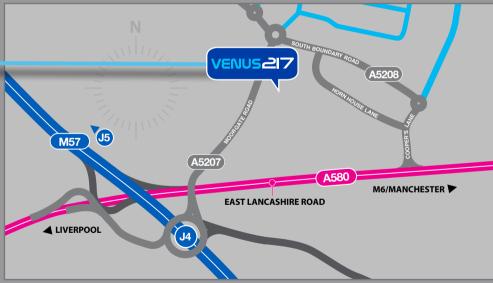

### LOCATION

Venus 217 is located on the Knowsley Industrial and Business Park. The location is wel connected to the region and national motorway network. It sits 10 miles north east of Liverpool and 32 miles west of Manchester.

The A580/M57 (J4/5) intersection is within a mile, the M62 is 12 miles to the south and the M58 is six miles to the north, both of which link to the M6 and national motorway network. The A580 also provides direct access to J23 of the M6.