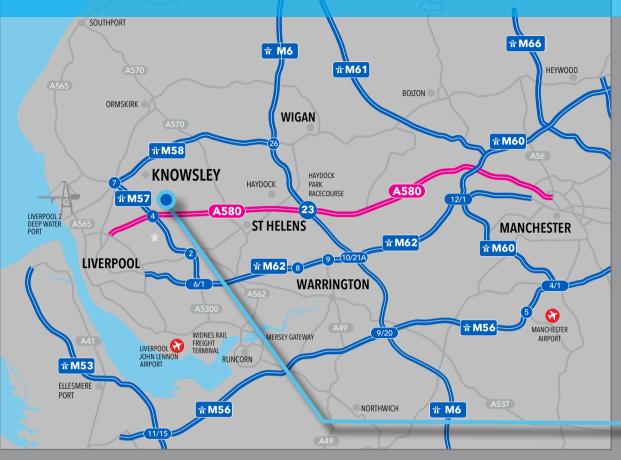

### LOCATION

Venus 217 is located on the Knowsley Industrial and Business Park. The location is wel connected to the region and national motorway network. It sits 10 miles north east of Liverpool and 32 miles west of Manchester.

The A580/M57 (J4/5) intersection is within a mile, the M62 is 12 miles to the south and the M58 is six miles to the north, both of which link to the M6 and national motorway network. The A580 also provides direct access to J23 of the M6.