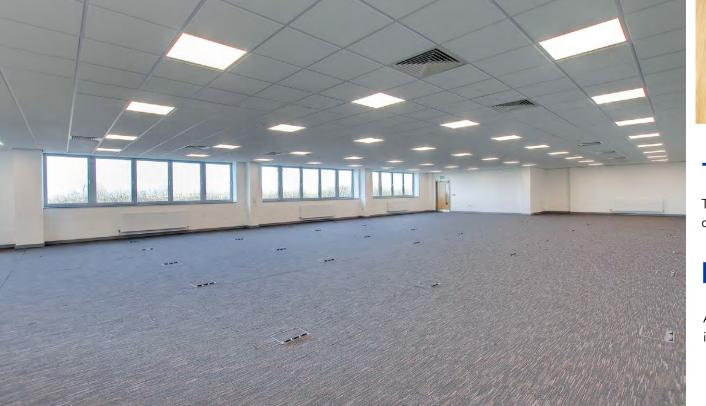

#### **OFFICES**

First floor offices provided - capable of expansion at ground and second floor

Raised access floor

Fully double glazed

LG3 lighting

Male and female toilets

Central heating

Mechanical ventilation in toilets

Option for air conditioning/comfort cooling

8 person passenger lift