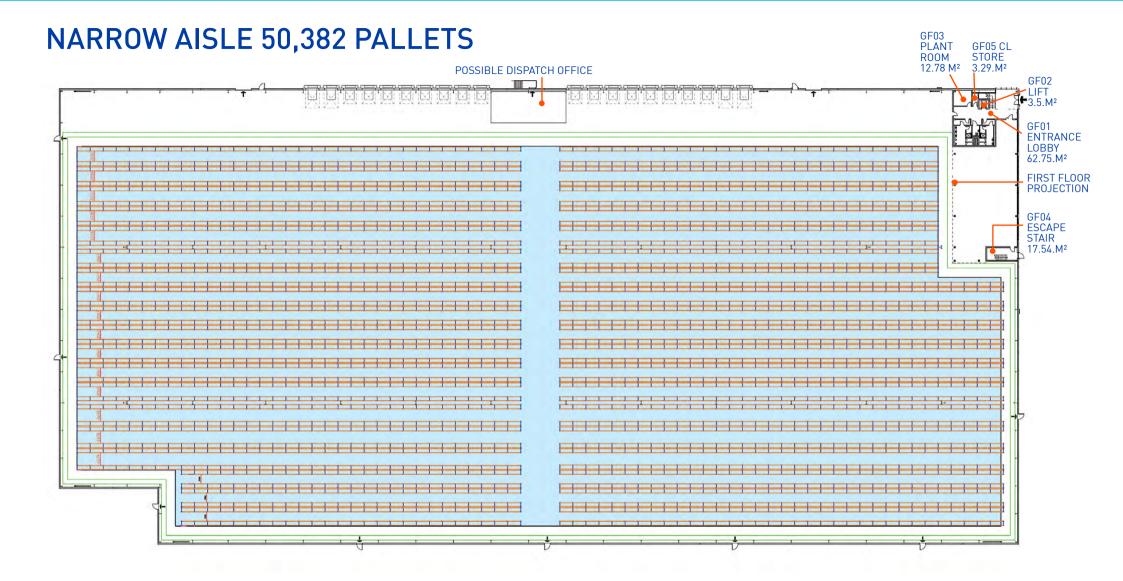

TION**

#### **WAREHOUSE**

Designed for cross docking

15 metres clear height

20 dock and 2 level loading doors

50 KNm<sup>2</sup> floor

750 kVA electrical supply

Gas supply: 50mm pipe 500Kw SQH

Wide aisle racking 37,044 pallets

Narrow aisle racking 50,382 pallets

20% Roof Lights

#### **OFFICES**

First floor offices provided - capable of expansion at ground and second floor

Raised access floor

Fully double glazed

LG3 lighting

Male and female toilets

Central heating

Mechanical ventilation in toilets

Option for air conditioning/comfort cooling

8 person passenger lift

#### **EXTERNAL**

60m yard depth

Fully secure site with ability to provide gatehouse entry point

Fully fenced perimeter

172 car parking spaces

Extensive lorry parking

11 Acre site / 44% site coverage







# WIDE AISLE 37,044 PALLETS













# **TERMS**

The premises are available on a new lease to be agreed or consideration may be given to a sale.

# **EPC**

An Energy Performance Certificate is available upon request.

A Development by Flintrock



| DRIVE TIMES                   |                   |              |
|-------------------------------|-------------------|--------------|
|                               | Distance<br>miles | Time<br>mins |
| Knowsley Freight Terminal     | 0.5               | 2            |
| Liverpool 2 Deep Water Port   | 8                 | 15           |
| M6 J23                        | 10                | 12           |
| Liverpool John Lennon Airport | 15                | 28           |
| Manchester and Airport        | 26                | 48