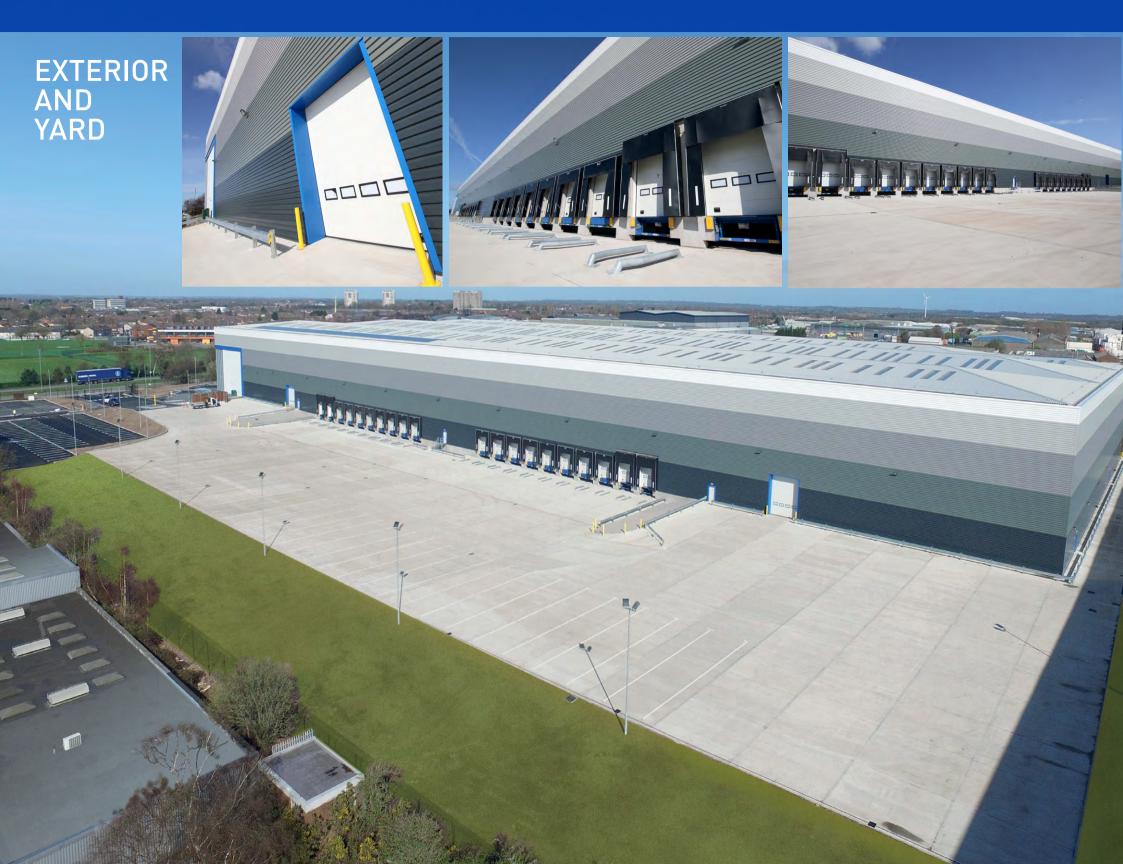

#### **WAREHOUSE**

Designed for cross docking

15 metres clear height

20 dock and 2 level loading doors

50 KNm<sup>2</sup> floor

750 kVA electrical supply

Gas supply: 50mm pipe 500Kw SQH

Wide aisle racking 37,044 pallets

#### **EXTERNAL**

60m yard depth

Fully secure site with ability to provide gatehouse entry point

Fully fenced perimeter

172 car parking spaces

Extensive lorry parking

11 Acre site / 44% site coverage