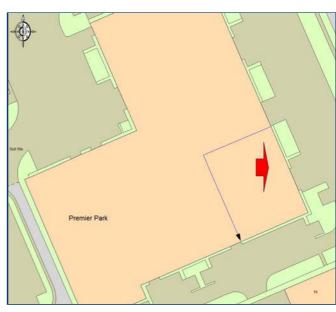

### Location

Premier Park fronts Road One of the Winsford Industrial Estate. The southern end of Road One links with the A54 Middlewich Road, which in turn provides access to the M6 motorway at Junction 18. Alternatively, at the northern end of Road One, the A533 provides access to the A556 Northwich by-pass which links to Junction 19 of the M6 motorway. Manchester Airport is approximately 25 minutes drive from the park. Regional rail freight terminals are situated in Liverpool and Manchester and are supplemented by a freight terminal at Warrington and a motor rail terminal at Crewe.

# **Description**

Premises are constructed of a twin bay steel frame with flat panel insulated cladding and fully lined elevations and roof.

Premier Park is securely fenced and surrounded by private perimeter estate road giving access to individual entrances, loading areas, together with extensive vehicle parking spaces.