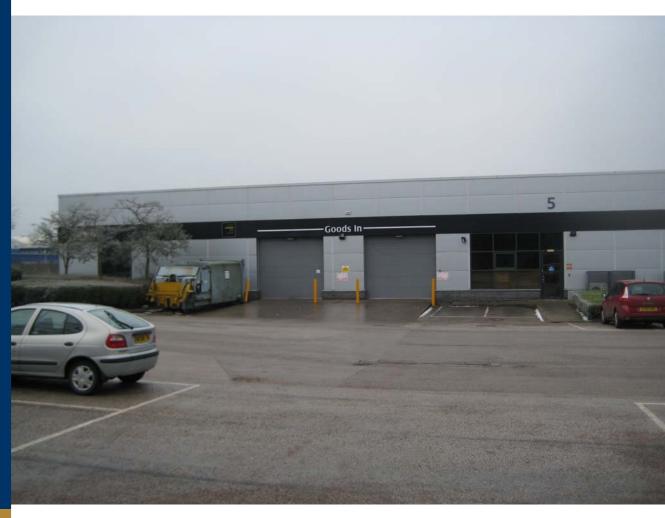

# **Description**

Premises are constructed of a twin bay steel frame with flat panel insulated cladding and fully lined elevations and roof.

Premier Park is securely fenced and surrounded by private perimeter estate road giving access to individual entrances, loading areas, together with extensive vehicle parking spaces.

# **Specification**

- High quality cladding system
- Extensive car parking
- 30KN per sq. m. of floor loading
- High specification offices, reception, W.C. and kitchens
- Two up and over access doors
- Eaves height to underside of haunch 3.5m
- High level sodium and strip lighting
- Loading to the front of unit