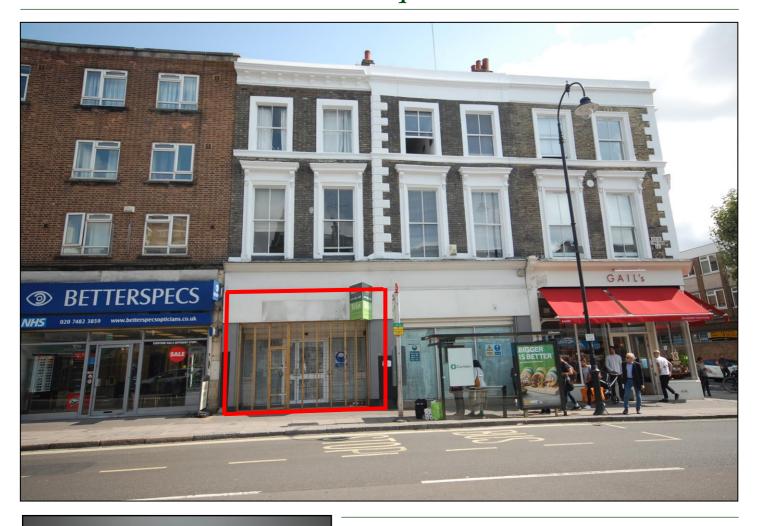

# Ground Floor A1/A2 Retail Unit To Let 810 sq ft

Ground Floor 208 Kentish Town Road London, NW5 2AD

Please call us on: (44) 020 7637 1066

The 'shop' is located in the heart of Kentish Town, benefiting from A1 & A2 use. It is within a few minutes' walk from Kentish Town Mainline Rail Station and Underground Station (Northern Line). Local occupiers include Gail's Bakery, Superdrug, Lidl, Nandos and Boots the Chemist.

The property is situated on the ground floor and is to be stripped back to 'shell condition'.