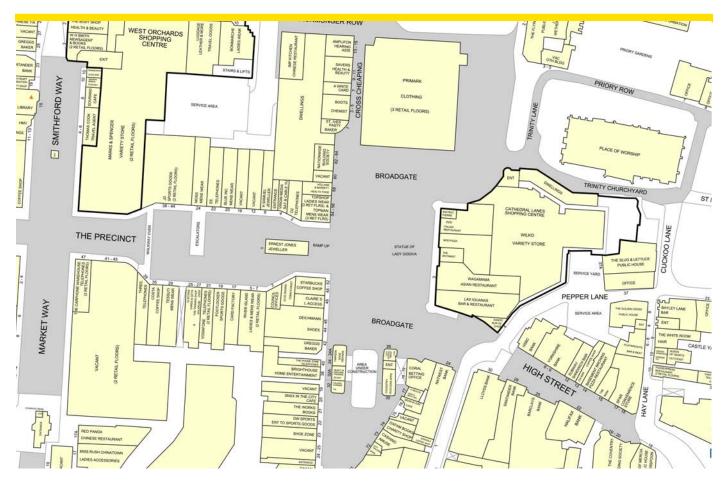

#### Accommodation

The unit is accessed via ground floor opposite Primark. It is situated on a prominent corner and is a thoroughfare to Coventry Cathedral and the University.