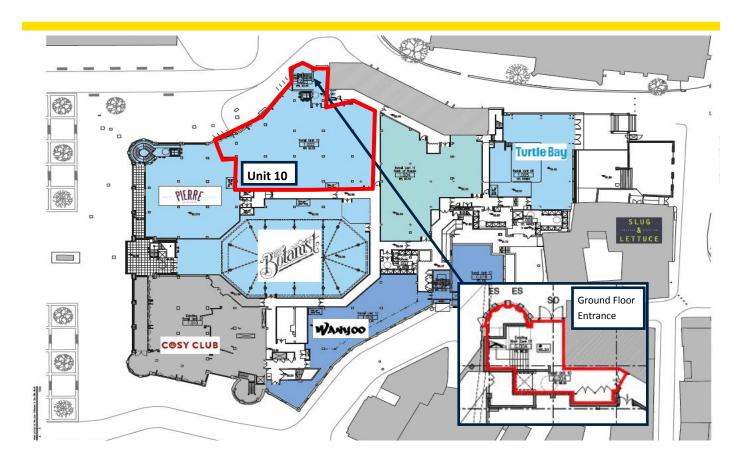

The premises are arranged over lower ground and upper ground levels with the possibility of a split on the upper ground floor to provide the following approximate floor areas:

**Lower Ground** 65 sq m 700 sq ft

**Upper Ground** c. 371 sq m to 627 sq m c. 4,000 sq ft to 6,748 sq ft

#### Accommodation

The unit is accessed via ground floor opposite Primark. It is situated on a prominent corner and is a thoroughfare to Coventry Cathedral and the University.