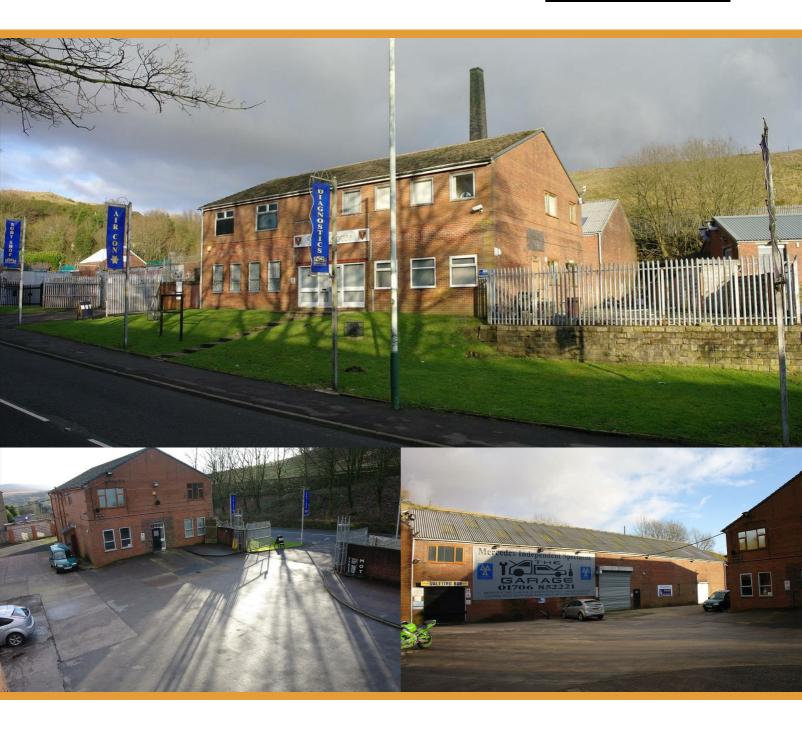

## Industrial Site (1.1 Acres) with Redevelopment Possibility

The 1.1 acre site currently has two attached industrial properties totalling 12,000 sq ft and a detached office building of 2,500 sq ft. The buildings remain in use, however, the site presents an excellent development opportunity, subject to planning. Numerous residential estates have been built nearby in recent years. The site would also be ideal for development of a 'mini superstore' given its main road position, again subject to planning.

Main Road Site

Redevelopment Opportunity, Subject to Planning Approval

Peel Mill, Market Street, Rochdale, Shawforth, Lancashire OL12 8HN

Data provided by Google

**Airports** 

Manchester 23.3m, Leeds Bradford 24.1m