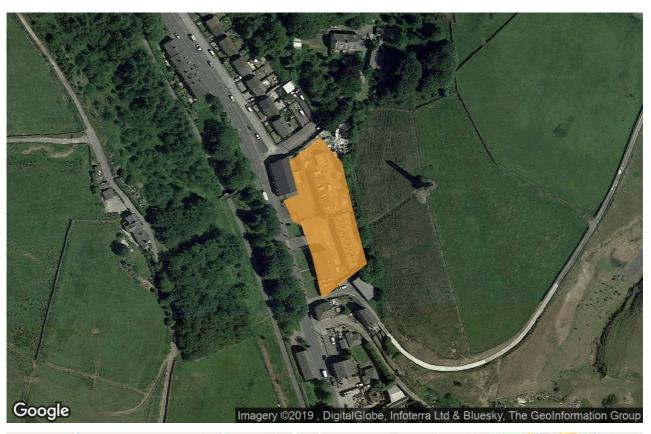

Main Road Site

Redevelopment Opportunity, Subject to Planning Approval

Peel Mill, Market Street, Rochdale, Shawforth, Lancashire OL12 8HN

Data provided by Google

**Airports** 

Manchester 23.3m, Leeds Bradford 24.1m