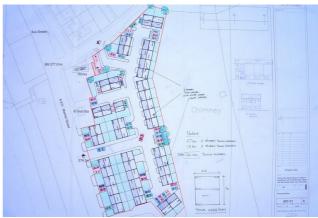

## Industrial Site (1.1 Acres) with Redevelopment Possibility

The 1.1 acre site currently has two attached industrial properties totalling 12,000 sq ft and a detached office building of 2,500 sq ft. The buildings remain in use, however, the site presents an excellent development opportunity, subject to planning. Numerous residential estates have been built nearby in recent years. The site would also be ideal for development of a 'mini superstore' given its main road position, again subject to planning.