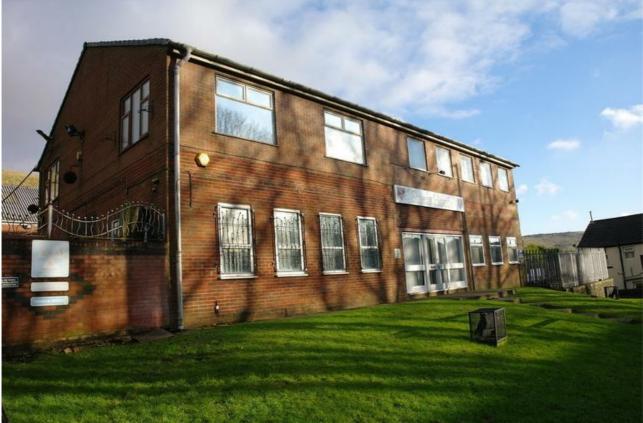

## Industrial Site (1.1 Acres) with Redevelopment Possibility

The 1.1 acre site currently has two attached industrial properties totalling 12,000 sq ft and a detached office building of 2,500 sq ft. The buildings remain in use, however, the site presents an excellent development opportunity, subject to planning. Numerous residential estates have been built nearby in recent years. The site would also be ideal for development of a 'mini superstore' given its main road position, again subject to planning.

Price £550,000

Building type New development

Rates detail The Garage, Peel Mill,

has a rateable value of £19,500 and the offices have a rateable value of

£12.500.

**VAT** We understand that the

site is not elected for