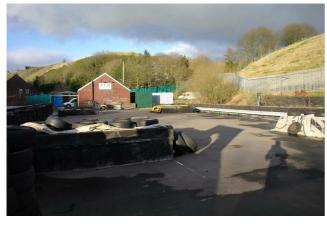

## Industrial Site (1.1 Acres) with Redevelopment Possibility

The 1.1 acre site currently has two attached industrial properties totalling 12,000 sq ft and a detached office building of 2,500 sq ft. The buildings remain in use, however, the site presents an excellent development opportunity, subject to planning. Numerous residential estates have been built nearby in recent years. The site would also be ideal for development of a 'mini superstore' given its main road position, again subject to planning.