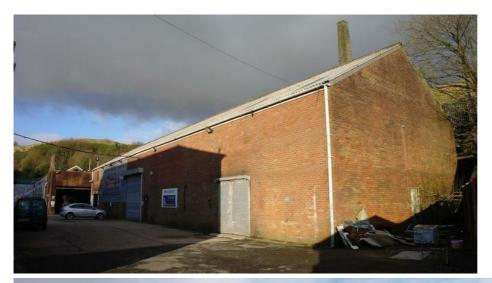

## Industrial Site (1.1 Acres) with Redevelopment Possibility

The 1.1 acre site currently has two attached industrial properties totalling 12,000 sq ft and a detached office building of 2,500 sq ft. The buildings remain in use, however, the site presents an excellent development opportunity, subject to planning. Numerous residential estates have been built nearby in recent years. The site would also be ideal for development of a 'mini superstore' given its main road position, again subject to planning.