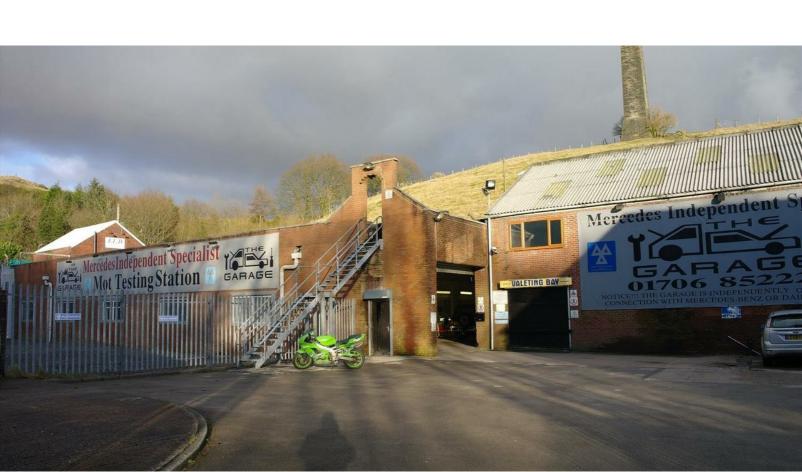

## Industrial Site (1.1 Acres) with Redevelopment Possibility

The 1.1 acre site currently has two attached industrial properties totalling 12,000 sq ft and a detached office building of 2,500 sq ft. The buildings remain in use, however, the site presents an excellent development opportunity, subject to planning. Numerous residential estates have been built nearby in recent years. The site would also be ideal for development of a 'mini superstore' given its main road position, again subject to planning.

Price £550,000

Building type New development

Rates detail The Garage, Peel Mill,

has a rateable value of £19,500 and the offices have a rateable value of

£12.500.

**VAT** We understand that the

site is not elected for