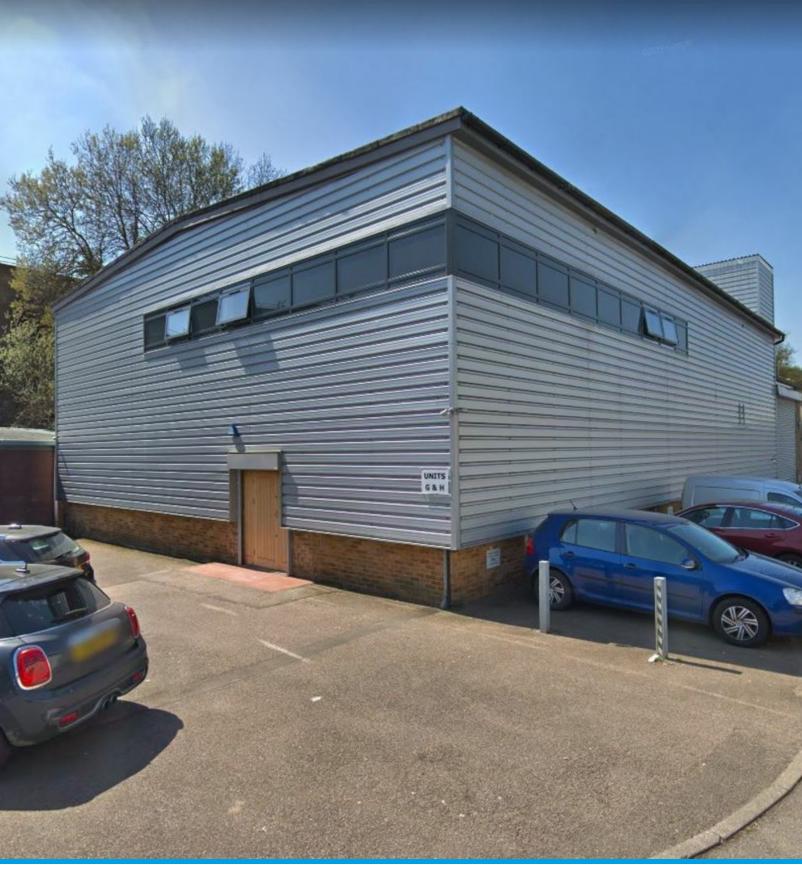

# Unit B8, Mill Brook Road, Oprington

Mill Brook Road,, Orpington, UK BR5 3TX

Industrial for rent, 14,621 sq ft

To request a viewing call us on (0) 20 7493 4002
For more information visit https://realla.co/m/40233-unit-b8-mill-brook-road-oprington-mill-brook-road

# An opportunity to rent in the established industrial area of Orpington, benefiting from excellent transport links.

The Brook Industrial Estate is situated near to the A20 which provides links into London as well as links to the south-east via M25 and M20. The unit is of steel portal frame construction with metal cladding as well as translucent roof lighting. Generous loading and parking is situated to the front and side of the property.

### **Highlights**

- 5m eaves height
- · 2 loading doors
- 1st floor fully fitted office accommodation
- Up to 24 car parking spaces