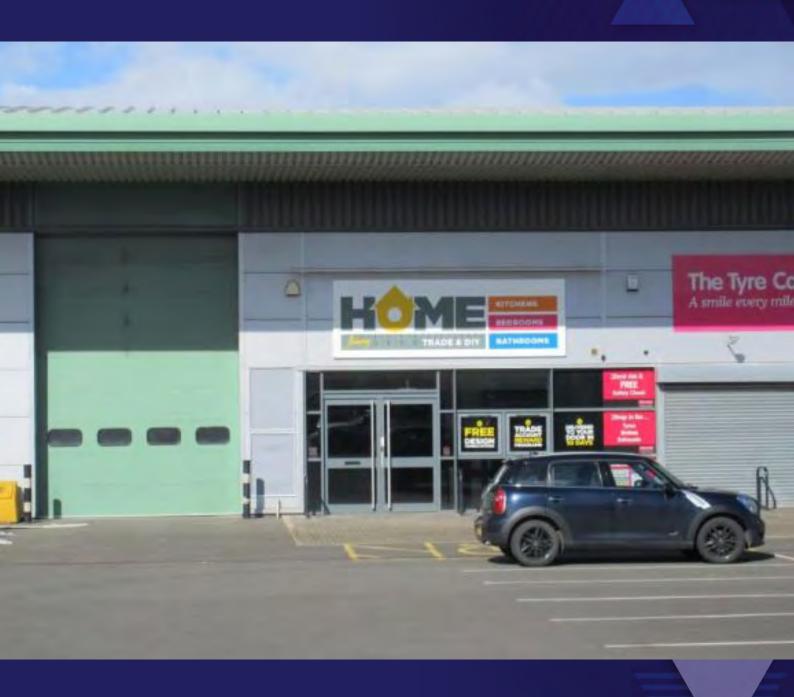

# **MODERN TRADE COUNTER UNIT**

2,700 sq ft (250.84 sq m) (Approx. Total Gross Internal Area)

- Established trade park with occupiers including Screwfix, Eurocell & Topps Tiles
- 7.2m to eaves

#### **DESCRIPTION**

The property comprises a modern, steel portal frame trade counter unit as part of a terrace of 5 units. The unit benefits from an electric roller shutter loading door, glazed pedestrian personnel door, leading to the trade counter / showroom, LED lighting and WC facilities.