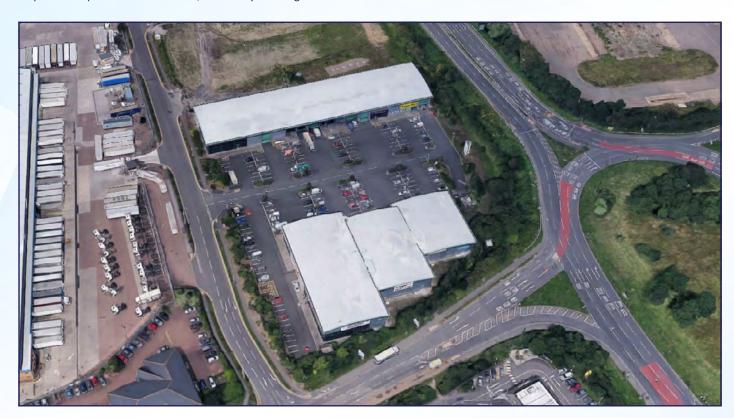

# **LOCATION**

The trade park is situated on Hamilton Way at the entrance to Bermuda Industrial Estate and Leisure Park. It is accessed off the A444 on the main route to the M6 Junction 3 (less than 2 miles South) with Nuneaton town centre 1.5 miles to the North.