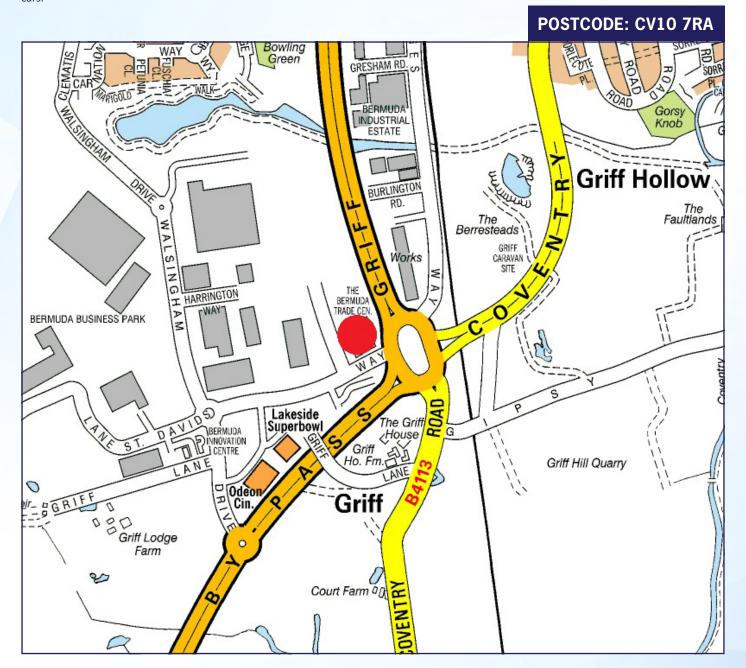

# **LOCATION**

The trade park is situated on Hamilton Way at the entrance to Bermuda Industrial Estate and Leisure Park. It is accessed off the A444 on the main route to the M6 Junction 3 (less than 2 miles South) with Nuneaton town centre 1.5 miles to the North.

Other occupiers within the trade park include Screwfix, Topps Tiles, Eurocell and Bathstore. Amenities can be found at the nearby leisure park which include McDonald's, KFC, Frankie & Benny's, Subway and a Nuffield Gym.